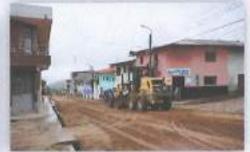

| structura de presentación del PEI                                                                        | 2                    | Cumple con el<br>criterio<br>establecido. |                                            |
| 6.1                                      | Cumple con la presentación del contenido<br>mínimo y el llenado correcto de los Anexos<br>B-1, B-2 y A-6 |                      |                                           | +1                                         |
| Punta                                    | je final                                                                                                 | 18                   |                                           |                                            |







# MUNICIPALIDAD DISTRITAL LA PECA













PLAN ESTRATÉGICO INSTITUCIONAL 2024-2028





# PLAN ESTRATÉGICO INSTITUCIONAL 2024-2028

### ALCALDE PROVINCIAL

DAVID CESPEDES CORREA

### CONCEJO MUNICIPAL

VALDERA LLONTOP CRISPINIANO

ALARCON HERNANDEZ PERPETUA

COTRINA VASQUEZ SILVESTRE

BARRANTES VASQUEZ JANINA YAMIBETH

CALDERON MONDRAGON JORGE LUIS



JOSE RICARDO CABRERA HERNANDEZ

SUB GERENTE DE PLANEAMIENTO Y PRESUPUESTO:

NELSON EDUARDO CASTREJON HERRERA









Municipalidad Distrital La Peca, Av. Independencia Nº 619- La Peca, Bagua, Amazonas - Perú https://www.gob.pe/munilapeca





# COMISIÓN DE PLANEAMIENTO ESTRATÉGICO Resolución de Alcaldía Nº 138-2023-MDLP/A

ALCALDE DISTRITAL- PRESIDE

GERENTE MUNICIPAL

SUB GERENCIA DE ADMINISTRACIÓN Y RENTAS

SUB GERENCIA DE PLANEAMIENTO Y PRESUPUESTO – SECRETARIO TÉCNICO

O