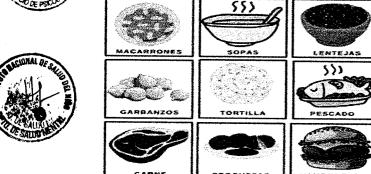

#### Pictograma:

Dependiendo de la gravedad se pondrán en marcha algunas técnicas u otras, así como se dispondrá de diferentes herramientas. Algunos niños TEA que no logran comunicarse necesitan utilizar pictogramas para comunicarse.

Un pictograma es una representación gráfica entendida como un signo que traslada información de un objeto concreto de forma figurada sin necesidad de utilizar el lenguaje alfabético.

En los tratamientos para personas con autismo que presentan serios problemas del lenguaje suelen aplicarse el uso de pictogramas como una herramienta de comunicación y organización, ya sea en las agendas visuales o en la clarificación de los distintos escenarios que se encuentran en la casa o en la escuela.

MINISTERIO DE SALUD
INSTITUTO NACIONAL DE SALUD DEL NIÑO

PSE HAYDEE ALVAREZ TAPIA
Jefa del Servicio de Psicologia
C.Ps.P. 2821

#### **PICTOGRAMAS**

-COMIDAS-