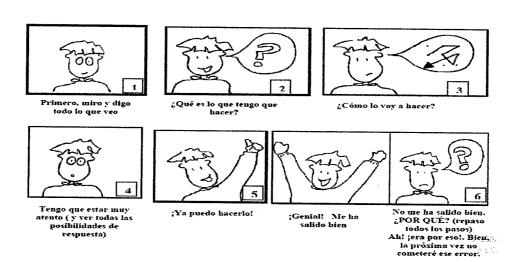

Auto-instrucciones Verbales: Consiste en usar 6 auto instrucciones verbales o pasos para la solución, cada auto instrucción o autoafirmación representa una etapa en la solución de problemas.

Proceso de secuencia de la técnica auto instrucciones verbales