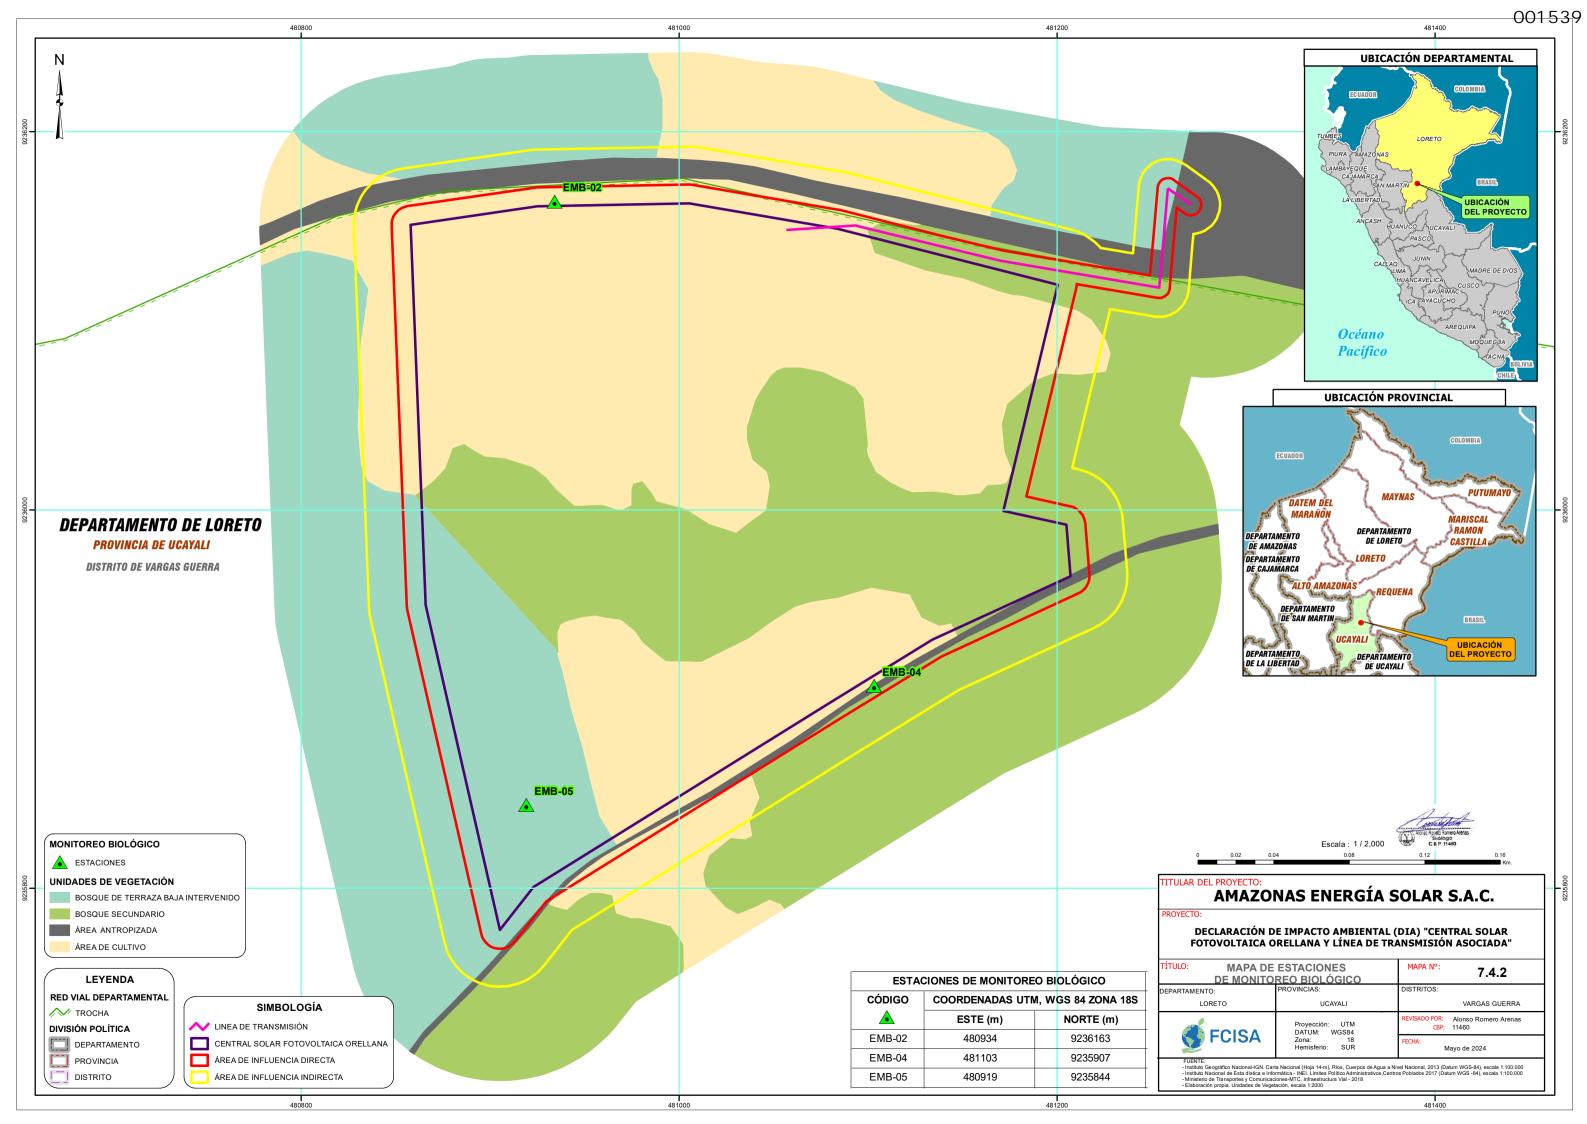

ito Vehicular                                                                       |       | -   |       | -   |   | -     | -     | -   | _ | - |       | _   |   | - |       | -   | SO-01 | -20 |   | - |       | -   |   | - |   |   |       |    |
|      |                    |                                                 | Trabajo con equipos pesados        | Compactación de suelo                                                                                   |       | -   | -     | -   |   | -     | -     | -   |   | - | SU-03 | -23 | - | - |       | -   |       |     | - | - |       |     |   |   |   |   |       | -  |



# ANEXO 07 ESTRATEGIA DE MANEJO AMBIENTAL





# ANEXO 7.1 MAPA DE ESTACIONES DE MONITOREO FÍSICO







# ANEXO 7.2 MAPA DE ESTACIONES DE MONITOREO BIOLÓGICO







### ANEXO 0.8 EDITABLE DE MAPAS TEMATICOS

### LINK:

https://drive.google.com/drive/folders/1I1Ejdh 5-QjIDk-NjH\_KHSY-Xf7s-3b1A?usp=drive\_link