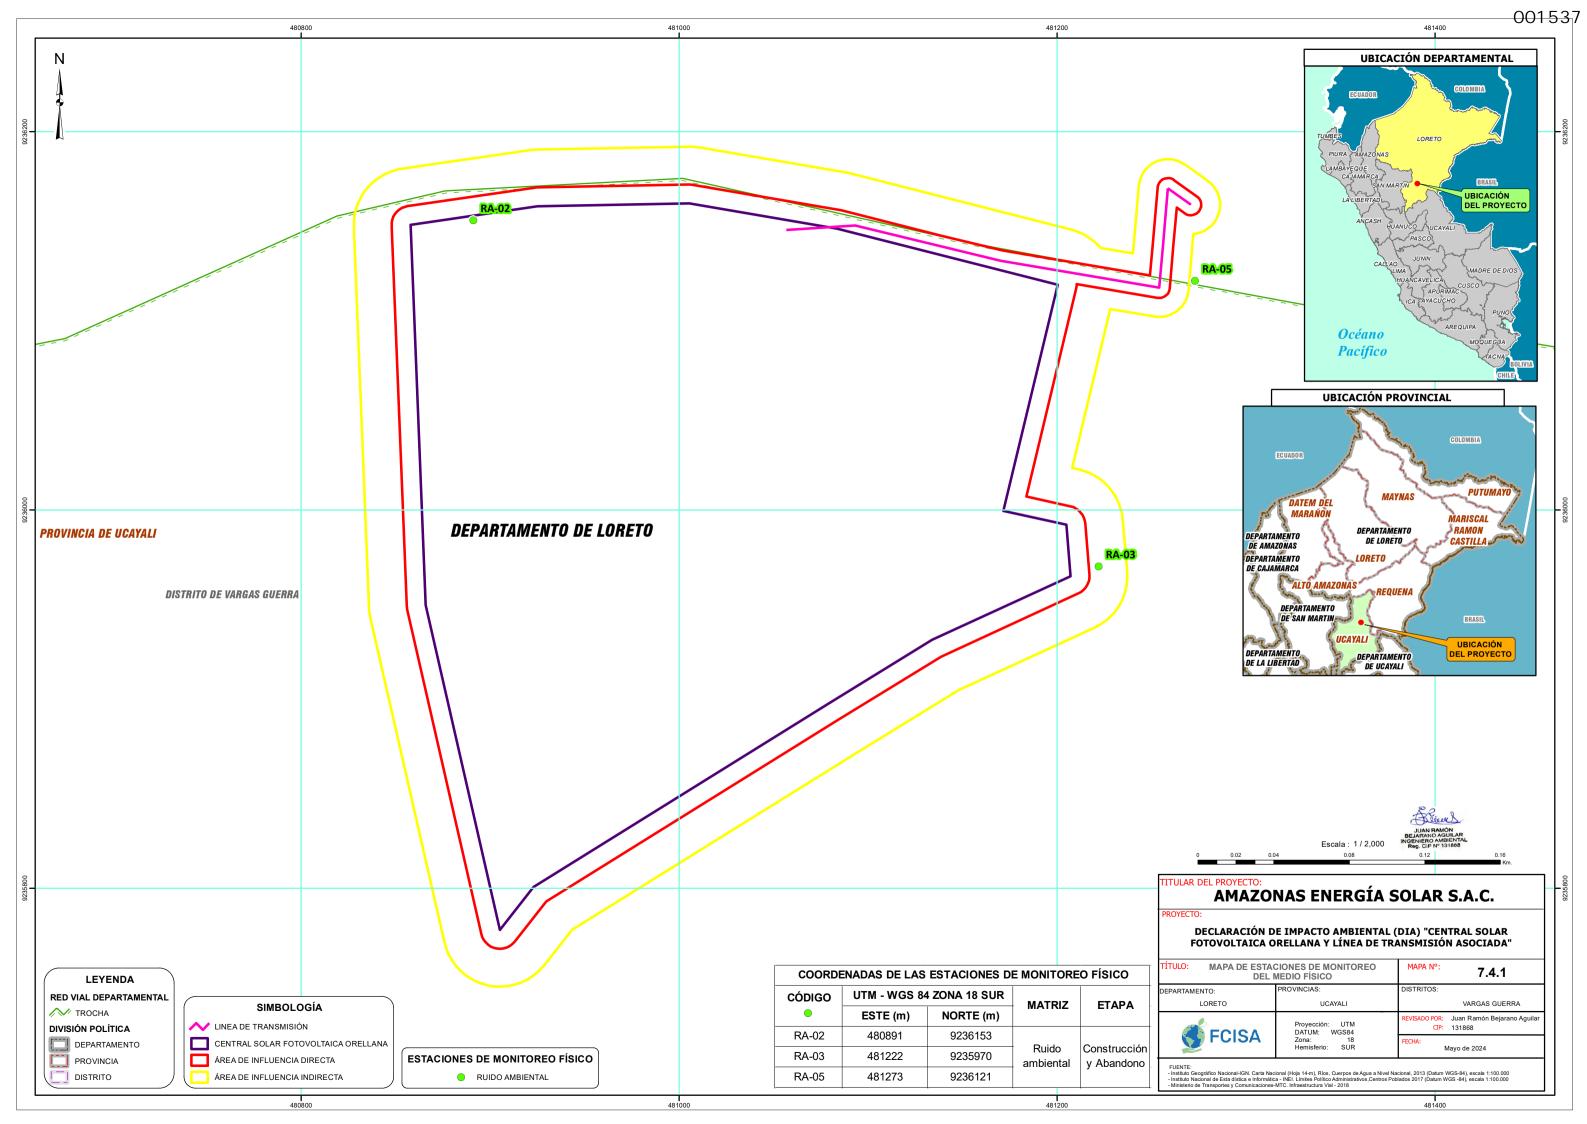

| Transito de Maquillalla Pesada     | Alteración del Tránsito Vehicular                                                                       |       | -   |       | -   |   | -     | -     | -   | _ | - |       | _   |   | - |       | -   | SO-01 | -20 |   | - |       | -   |   | - |   |   |       |    |
|      |                    |                                                 | Trabajo con equipos pesados        | Compactación de suelo                                                                                   |       | -   | -     | -   |   | -     | -     | -   |   | - | SU-03 | -23 | - | - |       | -   |       |     | - | - |       |     |   |   |   |   |       | -  |



# ANEXO 07 ESTRATEGIA DE MANEJO AMBIENTAL





# ANEXO 7.1 MAPA DE ESTACIONES DE MONITOREO FÍSICO







# ANEXO 7.2 MAPA DE ESTACIONES DE MONITOREO BIOLÓGICO







### ANEXO 0.8 EDITABLE DE MAPAS TEMATICOS

### LINK:

https://drive.google.com/drive/folders/1I1Ejdh 5-QjIDk-NjH\_KHSY-Xf7s-3b1A?usp=drive\_link