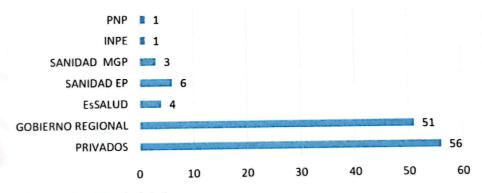

Fuente: MINSA. Boletín Información de RRHH en el Sector Salud 2021.

En relación a nivel Regional, se presenta en gran proporción 56 IPRESS privados, seguidos los del Gobierno regional con 51 IPRESS, del mismo modo en la Sanidad del Ejercito del Perú se presentan 06 IPRESS, EN ESSALUD se presentan 04 IPRESS, la Sanidad de la Marina de Guerra del Perú tiene 03 IPRESS, en el INPE y la Sanidad de la Policía Nacional del Perú tienen 01 IPRESS.

Gráfico 1. Disponibilidad de Subsistema de Salud en la Región Tumbes, por número de IPRESS

Fuente: Servicios de Salud.

Cuadro N° 02 RESUMEN DE IPRESS DE LA REGION TUMBES

| Institución                             | N° EESS |
|-----------------------------------------|---------|
| Pilyados                                | 50      |
| Cobierno Regional                       | 51      |
| ESSALUD                                 | 5       |
| Sanidad del Ejercito del Perù           | 6       |
| Sanidad de la Marina de Guerra del Perù | 3       |
| INPI                                    | 1       |
| Sanidad de la Policia Nacional del Perù | 1       |
| Sonidad de la Fuerza Aèrea del Perù     | 0       |
| Total                                   | 122     |

En el gráfico 1 y el presente cuadro, tenemos que en la Región de Tumbes existen en gran proporción las IPREES privadas (Sus directores de las IPREES son médicos generales y especialistas de la Región Tumbes), seguido de las IPRESS del Gobierno Regional y en relación a la Sanidad de la Fuerza Aèrea del Perú no tiene IPRESS (en la Región de Tumbes no existe destacamento de la FAF)