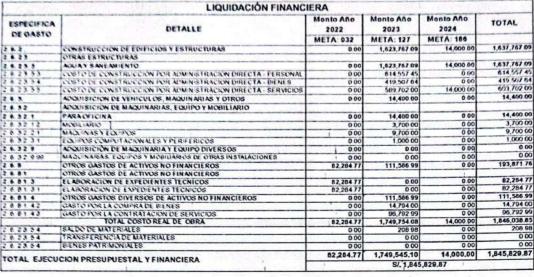

Que, con respecto a la Liquidación Técnica - Financiera del Proyecto: "MEJORAMIENTO Y AMPLIACION DEL SERVICIO EDUCATIVO DE LA I.E.I. N°747 DE LA COMUNIDAD DE TUPAC AMARU II DEL DISTRITO DE PICHARI PROVINCIA DE LA CONVENCION DEPARTAMENTO DE CUSCO" con CUI: 2474149, elaborado por el Ing. Richard Morote Risco - Liquidador Técnico contratado con Orden de Servicio N°1896-2024 y CPC. Felipe Aguilar Huaroc – Liquidador Financiero contratado con Orden de Servicio N°1461-2024; se tiene a folios 206 del expediente de Liquidación Financiera, la información presupuestal y patrimonial determinando que, según verificación de los comprobantes de pago de los años fiscales 2022, 2023 y 2024, el costo real de la obra asciende a la suma de S/.4,184,488.79 (Cuatro millones ciento ochenta y cuatro mil cuatrocientos ochenta y ocho con 79/100 Soles), asimismo el liquidador financiero advierte que en el procedimiento de la liquidación financiera se encontraron observaciones, recomendando realizar las acciones correspondientes; por otro lado, se tiene el expediente de Liquidación Técnica donde a folios 356 el Liquidador Técnico advierte observaciones y recomendaciones en la liquidación técnica, recomendado realizar las acciones que corresponda, precisando que la valorización física del proyecto es de S/.4,184,488.79 (Cuatro millones ciento ochenta y cuatro mil cuatrocientos ochenta y ocho con 79/100 Soles) que corresponde al 105.33 % del presupuesto total. Por otro lado, en el expediente de liquidación financiera a folios 101 y 102 se encuentra el Acta de Conciliación Financiera de fecha 23 de febrero del 2024, cuyo detalle es el siguiente: RESUMEN DE EJECUCIÓN PRESUPUESTAL.

#### SE RESUELVE:

ARTÍCULO PRIMERO. - APROBAR, LA LIQUIDACIÓN TÉCNICA Y FINANCIERA del Proyecto: MEJORAMIENTO Y AMPLIACION DEL SERVICIO EDUCATIVO DE LA I.E.I. N°747 DE LA COMUNIDAD DE TUPAC AMARU II DEL DISTRITO DE PICHARI PROVINCIA DE LA CONVENCION DEPARTAMENTO DE CUSCO" con CUI: 2474149, la misma que asciende a la suma de S/.4'225,158.79 (Cuatro millones doscientos veinticinco mil ciento cincuenta y ocho con 79/100 Soles), costo ejecución presupuestal y financiera de la obra y el monto de S/.4'184,488.79 (Cuatro millones ciento ochenta y cuatro mil cuatrocientos ochenta y ocho con 79/100 Soles) Costo Real Ejecutado, ello conforme los fundamentos expuestos en la parte considerativa de la presente resolución, y conforme al siguiente detalle: