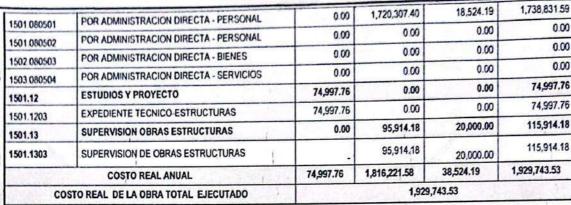

Que, con respecto a la Liquidación Técnica - Financiera del Proyecto: "MEJORAMIENTO Y AMPLIACION DEL SERVICIO EDUCATIVO DE LA I.E.I. N°747 DE LA COMUNIDAD DE TUPAC AMARU II DEL DISTRITO DE PICHARI PROVINCIA DE LA CONVENCION DEPARTAMENTO DE CUSCO" con CUI: 2474149, elaborado por el Ing. Richard Morote Risco - Liquidador Técnico contratado con Orden de Servicio N°1896-2024 y CPC. Felipe Aguilar Huaroc – Liquidador Financiero contratado con Orden de Servicio N°1461-2024; se tiene a folios 206 del expediente de Liquidación Financiera, la información presupuestal y patrimonial determinando que, según verificación de los comprobantes de pago de los años fiscales 2022, 2023 y 2024, el costo real de la obra asciende a la suma de S/.4,184,488.79 (Cuatro millones ciento ochenta y cuatro mil cuatrocientos ochenta y ocho con 79/100 Soles), asimismo el liquidador financiero advierte que en el procedimiento de la liquidación financiera se encontraron observaciones, recomendando realizar las acciones correspondientes; por otro lado, se tiene el expediente de Liquidación Técnica donde a folios 356 el Liquidador Técnico advierte observaciones y recomendaciones en la liquidación técnica, recomendado realizar las acciones que corresponda, precisando que la valorización física del proyecto es de S/.4,184,488.79 (Cuatro millones ciento ochenta y cuatro mil cuatrocientos ochenta y ocho con 79/100 Soles) que corresponde al 105.33 % del presupuesto total. Por otro lado, en el expediente de liquidación financiera a folios 101 y 102 se encuentra el Acta de Conciliación Financiera de fecha 23 de febrero del 2024, cuyo detalle es el siguiente: RESUMEN DE EJECUCIÓN PRESUPUESTAL.

# PICHARI - VRAEM

Página 2 | 6

| ARLEST SETTING                 | LIQUIDACION PAT                            | RIMONIAL                                                                                                                                                                                                                                                                                                                                                                                                                                                                                                                                                                                                                                                                                                                                                                                                                                                                                                                                                                                                                                                                                                                                                                                                                                                                                                                                                                                                                                                                                                                                                                                                                                                                                                                                                                                                                                                                                                                                                                                                                                                                                                                       | A STATE OF THE PARTY | 400 0004            | IMPORTE            |
|--------------------------------|--------------------------------------------|--------------------------------------------------------------------------------------------------------------------------------------------------------------------------------------------------------------------------------------------------------------------------------------------------------------------------------------------------------------------------------------------------------------------------------------------------------------------------------------------------------------------------------------------------------------------------------------------------------------------------------------------------------------------------------------------------------------------------------------------------------------------------------------------------------------------------------------------------------------------------------------------------------------------------------------------------------------------------------------------------------------------------------------------------------------------------------------------------------------------------------------------------------------------------------------------------------------------------------------------------------------------------------------------------------------------------------------------------------------------------------------------------------------------------------------------------------------------------------------------------------------------------------------------------------------------------------------------------------------------------------------------------------------------------------------------------------------------------------------------------------------------------------------------------------------------------------------------------------------------------------------------------------------------------------------------------------------------------------------------------------------------------------------------------------------------------------------------------------------------------------|----------------------|---------------------|--------------------|
| CUENTA                         | DESCRIPCIÓN                                | AÑO-2022                                                                                                                                                                                                                                                                                                                                                                                                                                                                                                                                                                                                                                                                                                                                                                                                                                                                                                                                                                                                                                                                                                                                                                                                                                                                                                                                                                                                                                                                                                                                                                                                                                                                                                                                                                                                                                                                                                                                                                                                                                                                                                                       | AÑO-2023<br>IMPORTE  | AÑO 2024<br>IMPORTE | TOTAL              |
| PATRIMONIAL                    | DESCRIPCION                                | IMPORTE                                                                                                                                                                                                                                                                                                                                                                                                                                                                                                                                                                                                                                                                                                                                                                                                                                                                                                                                                                                                                                                                                                                                                                                                                                                                                                                                                                                                                                                                                                                                                                                                                                                                                                                                                                                                                                                                                                                                                                                                                                                                                                                        | IMPORTE              | IMI ONTE            | e imateris         |
| 1501                           | EDIFICIOS Y ESTRUCTURAS                    | The Control of the Control                                                                                                                                                                                                                                                                                                                                                                                                                                                                                                                                                                                                                                                                                                                                                                                                                                                                                                                                                                                                                                                                                                                                                                                                                                                                                                                                                                                                                                                                                                                                                                                                                                                                                                                                                                                                                                                                                                                                                                                                                                                                                                     | The second second    | 10C-Janua (33)      | THE REAL PROPERTY. |
| 1501.07                        | CONSTRUCCION DE EDIFICIOS NO RESIDENCIALES | 222 572 22                                                                                                                                                                                                                                                                                                                                                                                                                                                                                                                                                                                                                                                                                                                                                                                                                                                                                                                                                                                                                                                                                                                                                                                                                                                                                                                                                                                                                                                                                                                                                                                                                                                                                                                                                                                                                                                                                                                                                                                                                                                                                                                     | 3'628,561.75         | 13,000.00           | 4'002,114.01       |
| 1501.0702                      | INSTALACIONES EDUCATIVAS                   | 360,552.26                                                                                                                                                                                                                                                                                                                                                                                                                                                                                                                                                                                                                                                                                                                                                                                                                                                                                                                                                                                                                                                                                                                                                                                                                                                                                                                                                                                                                                                                                                                                                                                                                                                                                                                                                                                                                                                                                                                                                                                                                                                                                                                     | 1'163,724.08         | 0.00                | 1'253,282.34       |
| 1501.0702                      | POR ADMINISTRACION DIRECTA - PERSONAL      | 89,558.26                                                                                                                                                                                                                                                                                                                                                                                                                                                                                                                                                                                                                                                                                                                                                                                                                                                                                                                                                                                                                                                                                                                                                                                                                                                                                                                                                                                                                                                                                                                                                                                                                                                                                                                                                                                                                                                                                                                                                                                                                                                                                                                      | 1'320,139.40         | 0.00                | 1'495,289.40       |
| 1501.0702                      | POR ADMINISTRACION DIRECTA - BIENES        | 175,150.00                                                                                                                                                                                                                                                                                                                                                                                                                                                                                                                                                                                                                                                                                                                                                                                                                                                                                                                                                                                                                                                                                                                                                                                                                                                                                                                                                                                                                                                                                                                                                                                                                                                                                                                                                                                                                                                                                                                                                                                                                                                                                                                     | 1'144,698.28         | 13,000.00           | 1'253,542.28       |
| 1501.0702                      | POR ADMINISTRACION DIRECTA - SERVICIOS     | 95,844.00                                                                                                                                                                                                                                                                                                                                                                                                                                                                                                                                                                                                                                                                                                                                                                                                                                                                                                                                                                                                                                                                                                                                                                                                                                                                                                                                                                                                                                                                                                                                                                                                                                                                                                                                                                                                                                                                                                                                                                                                                                                                                                                      | 94,526.86            | 10,000.00           | 94,526.86          |
| 1503.0202                      | PARA INSTALACIONES EDUCATIVAS              | 0.00                                                                                                                                                                                                                                                                                                                                                                                                                                                                                                                                                                                                                                                                                                                                                                                                                                                                                                                                                                                                                                                                                                                                                                                                                                                                                                                                                                                                                                                                                                                                                                                                                                                                                                                                                                                                                                                                                                                                                                                                                                                                                                                           | 47,684.86            | 0.00                | 47,684.86          |
| 1503.020201                    | MAQUINAS Y EQUIPOS EDUCATIVOS              | 0.00                                                                                                                                                                                                                                                                                                                                                                                                                                                                                                                                                                                                                                                                                                                                                                                                                                                                                                                                                                                                                                                                                                                                                                                                                                                                                                                                                                                                                                                                                                                                                                                                                                                                                                                                                                                                                                                                                                                                                                                                                                                                                                                           | 46.842.00            | 0.00                | 46,842.00          |
| 1503.020202                    | MOBILIARIO EDUCATIVO                       | 0.00                                                                                                                                                                                                                                                                                                                                                                                                                                                                                                                                                                                                                                                                                                                                                                                                                                                                                                                                                                                                                                                                                                                                                                                                                                                                                                                                                                                                                                                                                                                                                                                                                                                                                                                                                                                                                                                                                                                                                                                                                                                                                                                           | 40,042.00            | 0.00                | NA PERMIT          |
| 1505                           | ESTUDIOS Y PROYECTOS                       | THE RESIDENCE OF THE PARTY OF T | 0.00                 | 0.00                | 87,447.92          |
| 1505.02                        | ELABORACION DE EXPEDIENTE TECNICO          | 87,447.92                                                                                                                                                                                                                                                                                                                                                                                                                                                                                                                                                                                                                                                                                                                                                                                                                                                                                                                                                                                                                                                                                                                                                                                                                                                                                                                                                                                                                                                                                                                                                                                                                                                                                                                                                                                                                                                                                                                                                                                                                                                                                                                      | 0.00                 | 0.00                | 5,752.00           |
| 1505.020201                    | POR CONTRATA                               | 5,752.00                                                                                                                                                                                                                                                                                                                                                                                                                                                                                                                                                                                                                                                                                                                                                                                                                                                                                                                                                                                                                                                                                                                                                                                                                                                                                                                                                                                                                                                                                                                                                                                                                                                                                                                                                                                                                                                                                                                                                                                                                                                                                                                       | 0.00                 | 0.00                | 77,195.92          |
| 1505.020204                    | POR ADM DIRECTA PERSONAL                   | 77,195.92                                                                                                                                                                                                                                                                                                                                                                                                                                                                                                                                                                                                                                                                                                                                                                                                                                                                                                                                                                                                                                                                                                                                                                                                                                                                                                                                                                                                                                                                                                                                                                                                                                                                                                                                                                                                                                                                                                                                                                                                                                                                                                                      | 0.00                 | 0.00                | 4,500.00           |
| 1505.020204                    | POR ADM DIRECTA SERVICIOS                  | 4,500.00                                                                                                                                                                                                                                                                                                                                                                                                                                                                                                                                                                                                                                                                                                                                                                                                                                                                                                                                                                                                                                                                                                                                                                                                                                                                                                                                                                                                                                                                                                                                                                                                                                                                                                                                                                                                                                                                                                                                                                                                                                                                                                                       |                      | 13,000.00           | 4'184,488,79       |
| recipitati (ACI E. et al Disco | COSTO REAL ANUAL                           | 448,000.18                                                                                                                                                                                                                                                                                                                                                                                                                                                                                                                                                                                                                                                                                                                                                                                                                                                                                                                                                                                                                                                                                                                                                                                                                                                                                                                                                                                                                                                                                                                                                                                                                                                                                                                                                                                                                                                                                                                                                                                                                                                                                                                     | 3,723,488.61         |                     | 4 104,400.13       |
| ACRES OF THE                   | COSTO REAL DE LA OBRA TOTAL EJECUTADO      | THE RESERVE THE                                                                                                                                                                                                                                                                                                                                                                                                                                                                                                                                                                                                                                                                                                                                                                                                                                                                                                                                                                                                                                                                                                                                                                                                                                                                                                                                                                                                                                                                                                                                                                                                                                                                                                                                                                                                                                                                                                                                                                                                                                                                                                                | 4'184,488            | .19                 | TO BUILDING        |