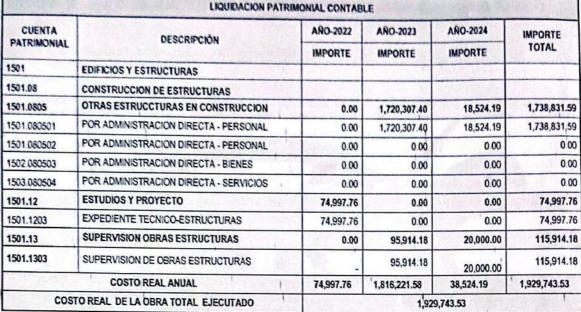

Que, con respecto a la Liquidación Técnica - Financiera del Proyecto: "MEJORAMIENTO Y AMPLIACION DEL SERVICIO EDUCATIVO DE LA I.E.I. N°747 DE LA COMUNIDAD DE TUPAC AMARU II DEL DISTRITO DE PICHARI PROVINCIA DE LA CONVENCION DEPARTAMENTO DE CUSCO" con CUI: 2474149, elaborado por el Ing. Richard Morote Risco - Liquidador Técnico contratado con Orden de Servicio N°1896-2024 y CPC. Felipe Aguilar Huaroc – Liquidador Financiero contratado con Orden de Servicio N°1461-2024; se tiene a folios 206 del expediente de Liquidación Financiera, la información presupuestal y patrimonial determinando que, según verificación de los comprobantes de pago de los años fiscales 2022, 2023 y 2024, el costo real de la obra asciende a la suma de S/.4,184,488.79 (Cuatro millones ciento ochenta y cuatro mil cuatrocientos ochenta y ocho con 79/100 Soles), asimismo el liquidador financiero advierte que en el procedimiento de la liquidación financiera se encontraron observaciones, recomendando realizar las acciones correspondientes; por otro lado, se tiene el expediente de Liquidación Técnica donde a folios 356 el Liquidador Técnico advierte observaciones y recomendaciones en la liquidación técnica, recomendado realizar las acciones que corresponda, precisando que la valorización física del proyecto es de S/.4,184,488.79 (Cuatro millones ciento ochenta y cuatro mil cuatrocientos ochenta y ocho con 79/100 Soles) que corresponde al 105.33 % del presupuesto total. Por otro lado, en el expediente de liquidación financiera a folios 101 y 102 se encuentra el Acta de Conciliación Financiera de fecha 23 de febrero del 2024, cuyo detalle es el siguiente: RESUMEN DE EJECUCIÓN PRESUPUESTAL.