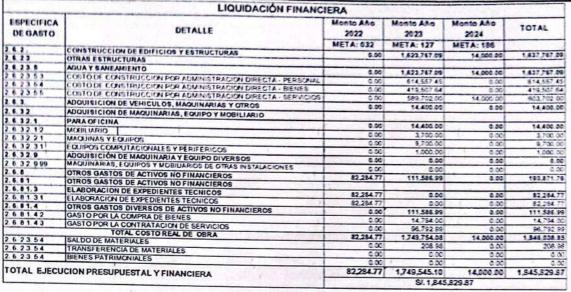

Que, con respecto a la Liquidación Técnica - Financiera del Proyecto: "MEJORAMIENTO Y AMPLIACION DEL SERVICIO EDUCATIVO DE LA I.E.I. N°747 DE LA COMUNIDAD DE TUPAC AMARU II DEL DISTRITO DE PICHARI PROVINCIA DE LA CONVENCION DEPARTAMENTO DE CUSCO" con CUI: 2474149, elaborado por el Ing. Richard Morote Risco - Liquidador Técnico contratado con Orden de Servicio N°1896-2024 y CPC. Felipe Aguilar Huaroc – Liquidador Financiero contratado con Orden de Servicio N°1461-2024; se tiene a folios 206 del expediente de Liquidación Financiera, la información presupuestal y patrimonial determinando que, según verificación de los comprobantes de pago de los años fiscales 2022, 2023 y 2024, el costo real de la obra asciende a la suma de S/.4,184,488.79 (Cuatro millones ciento ochenta y cuatro mil cuatrocientos ochenta y ocho con 79/100 Soles), asimismo el liquidador financiero advierte que en el procedimiento de la liquidación financiera se encontraron observaciones, recomendando realizar las acciones correspondientes; por otro lado, se tiene el expediente de Liquidación Técnica donde a folios 356 el Liquidador Técnico advierte observaciones y recomendaciones en la liquidación técnica, recomendado realizar las acciones que corresponda, precisando que la valorización física del proyecto es de S/.4,184,488.79 (Cuatro millones ciento ochenta y cuatro mil cuatrocientos ochenta y ocho con 79/100 Soles) que corresponde al 105.33 % del presupuesto total. Por otro lado, en el expediente de liquidación financiera a folios 101 y 102 se encuentra el Acta de Conciliación Financiera de fecha 23 de febrero del 2024, cuyo detalle es el siguiente: RESUMEN DE EJECUCIÓN PRESUPUESTAL.

#### SE RESUELVE:

ARTÍCULO PRIMERO. - APROBAR, LA LIQUIDACIÓN TÉCNICA Y FINANCIERA del Proyecto: MEJORAMIENTO Y AMPLIACION DEL SERVICIO EDUCATIVO DE LA I.E.I. N°747 DE LA COMUNIDAD DE TUPAC AMARU II DEL DISTRITO DE PICHARI PROVINCIA DE LA CONVENCION DEPARTAMENTO DE CUSCO" con CUI: 2474149, la misma que asciende a la suma de S/.4'225,158.79 (Cuatro millones doscientos veinticinco mil ciento cincuenta y ocho con 79/100 Soles), costo ejecución presupuestal y financiera de la obra y el monto de S/.4'184,488.79 (Cuatro millones ciento ochenta y cuatro mil cuatrocientos ochenta y ocho con 79/100 Soles) Costo Real Ejecutado, ello conforme los fundamentos expuestos en la parte considerativa de la presente resolución, y conforme al siguiente detalle: