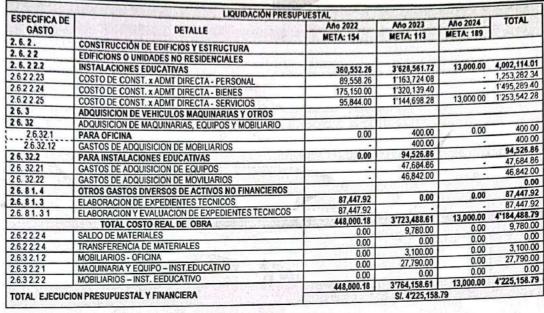

Que, con respecto a la Liquidación Técnica - Financiera del Proyecto: "MEJORAMIENTO Y AMPLIACION DEL SERVICIO EDUCATIVO DE LA I.E.I. N°747 DE LA COMUNIDAD DE TUPAC AMARU II DEL DISTRITO DE PICHARI PROVINCIA DE LA CONVENCION DEPARTAMENTO DE CUSCO" con CUI: 2474149, elaborado por el Ing. Richard Morote Risco - Liquidador Técnico contratado con Orden de Servicio N°1896-2024 y CPC. Felipe Aguilar Huaroc – Liquidador Financiero contratado con Orden de Servicio N°1461-2024; se tiene a folios 206 del expediente de Liquidación Financiera, la información presupuestal y patrimonial determinando que, según verificación de los comprobantes de pago de los años fiscales 2022, 2023 y 2024, el costo real de la obra asciende a la suma de S/.4,184,488.79 (Cuatro millones ciento ochenta y cuatro mil cuatrocientos ochenta y ocho con 79/100 Soles), asimismo el liquidador financiero advierte que en el procedimiento de la liquidación financiera se encontraron observaciones, recomendando realizar las acciones correspondientes; por otro lado, se tiene el expediente de Liquidación Técnica donde a folios 356 el Liquidador Técnico advierte observaciones y recomendaciones en la liquidación técnica, recomendado realizar las acciones que corresponda, precisando que la valorización física del proyecto es de S/.4,184,488.79 (Cuatro millones ciento ochenta y cuatro mil cuatrocientos ochenta y ocho con 79/100 Soles) que corresponde al 105.33 % del presupuesto total. Por otro lado, en el expediente de liquidación financiera a folios 101 y 102 se encuentra el Acta de Conciliación Financiera de fecha 23 de febrero del 2024, cuyo detalle es el siguiente: RESUMEN DE EJECUCIÓN PRESUPUESTAL.

# PICHARI - VRAEM

Página 2 | 6

| ARLEST SETTING                 | LIQUIDACION PAT                            | RIMONIAL                                                                                                                                                                                                                                                                                                                                                                                                                                                                                                                                                                                                                                                                                                                                                                                                                                                                                                                                                                                                                                                                                                                                                                                                                                                                                                                                                                                                                                                                                                                                                                                                                                                                                                                                                                                                                                                                                                                                                                                                                                                                                                                       | A STATE OF THE PARTY | 400 0004            | IMPORTE            |
|--------------------------------|--------------------------------------------|--------------------------------------------------------------------------------------------------------------------------------------------------------------------------------------------------------------------------------------------------------------------------------------------------------------------------------------------------------------------------------------------------------------------------------------------------------------------------------------------------------------------------------------------------------------------------------------------------------------------------------------------------------------------------------------------------------------------------------------------------------------------------------------------------------------------------------------------------------------------------------------------------------------------------------------------------------------------------------------------------------------------------------------------------------------------------------------------------------------------------------------------------------------------------------------------------------------------------------------------------------------------------------------------------------------------------------------------------------------------------------------------------------------------------------------------------------------------------------------------------------------------------------------------------------------------------------------------------------------------------------------------------------------------------------------------------------------------------------------------------------------------------------------------------------------------------------------------------------------------------------------------------------------------------------------------------------------------------------------------------------------------------------------------------------------------------------------------------------------------------------|----------------------|---------------------|--------------------|
| CUENTA                         | DESCRIPCIÓN                                | AÑO-2022                                                                                                                                                                                                                                                                                                                                                                                                                                                                                                                                                                                                                                                                                                                                                                                                                                                                                                                                                                                                                                                                                                                                                                                                                                                                                                                                                                                                                                                                                                                                                                                                                                                                                                                                                                                                                                                                                                                                                                                                                                                                                                                       | AÑO-2023<br>IMPORTE  | AÑO 2024<br>IMPORTE | TOTAL              |
| PATRIMONIAL                    | DESCRIPCION                                | IMPORTE                                                                                                                                                                                                                                                                                                                                                                                                                                                                                                                                                                                                                                                                                                                                                                                                                                                                                                                                                                                                                                                                                                                                                                                                                                                                                                                                                                                                                                                                                                                                                                                                                                                                                                                                                                                                                                                                                                                                                                                                                                                                                                                        | IMPORTE              | IMI ONTE            | e imateris         |
| 1501                           | EDIFICIOS Y ESTRUCTURAS                    | The Control of the Control                                                                                                                                                                                                                                                                                                                                                                                                                                                                                                                                                                                                                                                                                                                                                                                                                                                                                                                                                                                                                                                                                                                                                                                                                                                                                                                                                                                                                                                                                                                                                                                                                                                                                                                                                                                                                                                                                                                                                                                                                                                                                                     | The second second    | 10C-Janua (33)      | THE REAL PROPERTY. |
| 1501.07                        | CONSTRUCCION DE EDIFICIOS NO RESIDENCIALES | 222 572 22                                                                                                                                                                                                                                                                                                                                                                                                                                                                                                                                                                                                                                                                                                                                                                                                                                                                                                                                                                                                                                                                                                                                                                                                                                                                                                                                                                                                                                                                                                                                                                                                                                                                                                                                                                                                                                                                                                                                                                                                                                                                                                                     | 3'628,561.75         | 13,000.00           | 4'002,114.01       |
| 1501.0702                      | INSTALACIONES EDUCATIVAS                   | 360,552.26                                                                                                                                                                                                                                                                                                                                                                                                                                                                                                                                                                                                                                                                                                                                                                                                                                                                                                                                                                                                                                                                                                                                                                                                                                                                                                                                                                                                                                                                                                                                                                                                                                                                                                                                                                                                                                                                                                                                                                                                                                                                                                                     | 1'163,724.08         | 0.00                | 1'253,282.34       |
| 1501.0702                      | POR ADMINISTRACION DIRECTA - PERSONAL      | 89,558.26                                                                                                                                                                                                                                                                                                                                                                                                                                                                                                                                                                                                                                                                                                                                                                                                                                                                                                                                                                                                                                                                                                                                                                                                                                                                                                                                                                                                                                                                                                                                                                                                                                                                                                                                                                                                                                                                                                                                                                                                                                                                                                                      | 1'320,139.40         | 0.00                | 1'495,289.40       |
| 1501.0702                      | POR ADMINISTRACION DIRECTA - BIENES        | 175,150.00                                                                                                                                                                                                                                                                                                                                                                                                                                                                                                                                                                                                                                                                                                                                                                                                                                                                                                                                                                                                                                                                                                                                                                                                                                                                                                                                                                                                                                                                                                                                                                                                                                                                                                                                                                                                                                                                                                                                                                                                                                                                                                                     | 1'144,698.28         | 13,000.00           | 1'253,542.28       |
| 1501.0702                      | POR ADMINISTRACION DIRECTA - SERVICIOS     | 95,844.00                                                                                                                                                                                                                                                                                                                                                                                                                                                                                                                                                                                                                                                                                                                                                                                                                                                                                                                                                                                                                                                                                                                                                                                                                                                                                                                                                                                                                                                                                                                                                                                                                                                                                                                                                                                                                                                                                                                                                                                                                                                                                                                      | 94,526.86            | 10,000.00           | 94,526.86          |
| 1503.0202                      | PARA INSTALACIONES EDUCATIVAS              | 0.00                                                                                                                                                                                                                                                                                                                                                                                                                                                                                                                                                                                                                                                                                                                                                                                                                                                                                                                                                                                                                                                                                                                                                                                                                                                                                                                                                                                                                                                                                                                                                                                                                                                                                                                                                                                                                                                                                                                                                                                                                                                                                                                           | 47,684.86            | 0.00                | 47,684.86          |
| 1503.020201                    | MAQUINAS Y EQUIPOS EDUCATIVOS              | 0.00                                                                                                                                                                                                                                                                                                                                                                                                                                                                                                                                                                                                                                                                                                                                                                                                                                                                                                                                                                                                                                                                                                                                                                                                                                                                                                                                                                                                                                                                                                                                                                                                                                                                                                                                                                                                                                                                                                                                                                                                                                                                                                                           | 46.842.00            | 0.00                | 46,842.00          |
| 1503.020202                    | MOBILIARIO EDUCATIVO                       | 0.00                                                                                                                                                                                                                                                                                                                                                                                                                                                                                                                                                                                                                                                                                                                                                                                                                                                                                                                                                                                                                                                                                                                                                                                                                                                                                                                                                                                                                                                                                                                                                                                                                                                                                                                                                                                                                                                                                                                                                                                                                                                                                                                           | 40,042.00            | 0.00                | NA PERMIT          |
| 1505                           | ESTUDIOS Y PROYECTOS                       | THE RESIDENCE OF THE PARTY OF T | 0.00                 | 0.00                | 87,447.92          |
| 1505.02                        | ELABORACION DE EXPEDIENTE TECNICO          | 87,447.92                                                                                                                                                                                                                                                                                                                                                                                                                                                                                                                                                                                                                                                                                                                                                                                                                                                                                                                                                                                                                                                                                                                                                                                                                                                                                                                                                                                                                                                                                                                                                                                                                                                                                                                                                                                                                                                                                                                                                                                                                                                                                                                      | 0.00                 | 0.00                | 5,752.00           |
| 1505.020201                    | POR CONTRATA                               | 5,752.00                                                                                                                                                                                                                                                                                                                                                                                                                                                                                                                                                                                                                                                                                                                                                                                                                                                                                                                                                                                                                                                                                                                                                                                                                                                                                                                                                                                                                                                                                                                                                                                                                                                                                                                                                                                                                                                                                                                                                                                                                                                                                                                       | 0.00                 | 0.00                | 77,195.92          |
| 1505.020204                    | POR ADM DIRECTA PERSONAL                   | 77,195.92                                                                                                                                                                                                                                                                                                                                                                                                                                                                                                                                                                                                                                                                                                                                                                                                                                                                                                                                                                                                                                                                                                                                                                                                                                                                                                                                                                                                                                                                                                                                                                                                                                                                                                                                                                                                                                                                                                                                                                                                                                                                                                                      | 0.00                 | 0.00                | 4,500.00           |
| 1505.020204                    | POR ADM DIRECTA SERVICIOS                  | 4,500.00                                                                                                                                                                                                                                                                                                                                                                                                                                                                                                                                                                                                                                                                                                                                                                                                                                                                                                                                                                                                                                                                                                                                                                                                                                                                                                                                                                                                                                                                                                                                                                                                                                                                                                                                                                                                                                                                                                                                                                                                                                                                                                                       |                      | 13,000.00           | 4'184,488,79       |
| recipitati (ACI E. et al Disco | COSTO REAL ANUAL                           | 448,000.18                                                                                                                                                                                                                                                                                                                                                                                                                                                                                                                                                                                                                                                                                                                                                                                                                                                                                                                                                                                                                                                                                                                                                                                                                                                                                                                                                                                                                                                                                                                                                                                                                                                                                                                                                                                                                                                                                                                                                                                                                                                                                                                     | 3,723,488.61         |                     | 4 104,400.13       |
| ACRES OF THE                   | COSTO REAL DE LA OBRA TOTAL EJECUTADO      | THE RESERVE THE                                                                                                                                                                                                                                                                                                                                                                                                                                                                                                                                                                                                                                                                                                                                                                                                                                                                                                                                                                                                                                                                                                                                                                                                                                                                                                                                                                                                                                                                                                                                                                                                                                                                                                                                                                                                                                                                                                                                                                                                                                                                                                                | 4'184,488            | .19                 | TO BUILDING        |