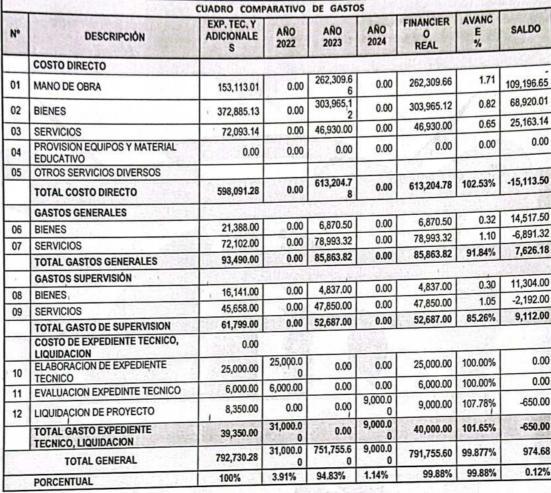

Que, mediante Informe Técnico N°020-2024-MDP-OSLP-ULP/ECPC-J(e) de fecha 16 de mayo del 2024 del Jefe de la Unidad de Liquidación de Proyectos (e) Ing. Edward Ch. Pérez Córdova, CONCLUCION LIQUIDACION TECNICA: - La Valorización física final asciende a S/. 873,870.10 soles que corresponde al 113.18%; consta de la valorización principal ejecutado, adicional N° 01por partidas nuevas N°01 y mayores metrados N°01, y adicional N° 02 por partidas nuevas N°02 y deductivo N°01 y 02. - La Valorización principal del presupuesto del expediente técnico es de S/ 691,888.37 soles corresponde al 89.61%, referente al presupuesto principal. - Adicional N° 1 por partidas nuevas asciende a sl. 115,741.61 soles que corresponde al 14.99 %, con respecto al presupuesto inicial de proyecto. - Adicional N° 1 por mayores metrados asciende a s/. /. 23,340.06 soles que corresponde al 3.02 %, con respecto al presupuesto inicial de proyecto. - Adicional N° 2 por partidas nuevas asciende a s/. 42,900.05 soles que corresponde al 5.56%, con respecto al presupuesto inicial de proyecto. - Deductivo N°01 y 02 asciende s/. 80,236.97 soles que corresponde al 10.39%, con respecto al presupuesto inicial de proyecto. CONCLUCIONES DE LA LIQUIDACION FINANCIERA: - El presupuesto del expediente técnico es de s/. 772,125.35 soles. - La ejecución presupuestal del proyecto es S/. 863,334.34, soles corresponde a 111.81% con respecto al expediente técnico. - El Costo Real ejecutado del proyecto es por SI. 863,334.34 soles. Corresponde a 96.20 % con respecto al presupuesto total habilitado. - El porcentaje a nivel de Costo Directo 97.87 %, del presupuesto del expediente técnico inicial más adicionales de obra 01, y 02. - El porcentaje a nivel de Gastos Generales 94.33 % del presupuesto del expediente técnico inicial más adicionales de obra 01, y 02. - El porcentaje a nivel del Gastos de Supervisión 73.07 % del presupuesto del expediente técnico inicial más adicionales de obra 01, y 02. - El porcentaje a nivel del Gastos de evaluador realizado es 100.00 % del presupuesto del expediente técnico inicial más adicionales de obra 01, y 02. - El porcentaje a nivel de Gastos de liquidación 99.99 % del presupuesto del expediente técnico inicial más adicionales de obra 01, y 02. RECOMENDACIONES. - Aprobar mediante Acto Resolutivo la Liquidación Técnica Financiera del Proyecto: "CONSTRUCCIÓN DE SISTEMA DE DRENAJE Y ALCANTARILLA; EN EL (LA) CAMINO VECINAL TRAMÓ QUISTO CENTRAL - NUEVO SAN CRISTÓBAL, DISTRITO DE PICHARI - PROVINCIA DE LA CONVENCION - DEPARTAMENTO DE CUSCO" CUI Nº 2551668, ejecutada por administración directa con una inversión de S/. 863,334.34 soles. Según se indica en el formato FL-03 Liquidación contable. - ENCARGAR, a la Oficina de Administración y Finanzas realizar la rebaja contable del Proyecto: \*CONSTRUCCIÓN DE SISTEMA DE DRENAJE Y ALCANTARILLA; EN EL (LA) CAMINO VECINAL TRAMO QUISTO