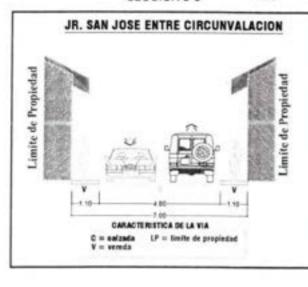

ROBERTH'S LOPEZ PLIMAYALL

SERVICIO DE CONSULTORIA PARA LA ACTUALIZACION DEL PLAN VIAL PARA LA CIUDAD DE QUILLABAMA

ORDEN DE SERVICIO N \* 3117

| 3.4.1. PARQUE AUTOMOTOR EN TRANSPORTE PÚBLICO EN LA CIUDAD                                                                 | 48    |
|----------------------------------------------------------------------------------------------------------------------------|-------|
| 3.4.2. EVOLUCIÓN Y CRECIMIENTO DEL PARQUE AUTOMOTOR.                                                                       | 52    |
| 3.5. SEÑALIZACIÓN                                                                                                          | 54    |
| 3.5.1 METODOLOGÍA UTILIZADA:                                                                                               | 55    |
| 3.5.2 INSPECCIÓN DE CAMPO:                                                                                                 | 55    |
| 3.5.3 IDENTIFICACIÓN DE LOS FACTORES QUE CONTRIBUYEN A CREAR INSEGURIDAD EN TRÁFICO:                                       | EL 55 |
| 3.5.4 ELABORACIÓN DEL ESTUDIO:                                                                                             | 55    |
| 3.6 NOMENCLATURA URBANA                                                                                                    | 58    |
| 3.7 SEÑALIZACIÓN HORIZONTAL                                                                                                | 58    |
| 3.8 LA FALTA DE ESTACIONAMIENTOS                                                                                           | 60    |
| 3.9 EL TRAMSPORTE DE CARGA EN LA CIUDAD DE QUILLABAMBA                                                                     |       |
| 3.10 OTROS PROBLEMAS RELACIONADO A LA MOVILIDAD URBANA DE LA CIUDAD DE QUILLABAMBA                                         | 3     |
| IV ANALISIS DEL ESTUDIO                                                                                                    |       |
| 4.1 ANÁLISIS Y EVALUACIÓN DE DATOS RECOLECTADOS                                                                            | 66    |
| 4.1.1 ESTUDIO DE TRÁNSITO VEHICULAR                                                                                        | 66    |
| 4.1.2 ANÁLISIS Y EVALUACIÓN DE LA SEÑALÉTICA EXISTENTE                                                                     | 71    |
| 4.2 INVENTARIO DE LA RED VIAL EN EL CENTRO DE LA CIUDAD, SEGÚN TIPO DE RODA<br>ESTADO DE VÍAS                              | DURAY |
| 4.3ANÁLISIS DE LA INFRAESTRUCTURA VIAL Y USO, CLASIFICACIÓN DESDE EL PUNTO<br>VISTA FUNCIONAL.                             | DF    |
| 4.4ANÁLISIS DE VÍAS PARA LA CIRCULACIÓN DE VEHÍCULOS MENORES, TAXIS Y MOTO COMBIS VEHÍCULOS PARTICULARES, ETC              | TAVIS |
| 4.4.1 EN CUANTO AL SERVICIO DE MOTOTAXI.                                                                                   | 81    |
| 4.4.2 EN CUANTO AL SERVICIO DE AUTO PARTICULAR Y OTROS MODOS                                                               | 82    |
| 4.5.1 INCIDENCIA DEL ESPACIO FÍSICO SOBRE EL DESARROLLO VIAL                                                               | 83    |
| 4.5.2 RED VIAL DEL DEPARTAMENTAL                                                                                           |       |
| / PROPUESTAS                                                                                                               | 86    |
| 5.1 PROPUESTA DE JERARQUIZACIÓN VIAL EN LA CIUDAD DE QUILLABAMBA                                                           | 86    |
| 5.2PROPUESTA DE VÍAS RED NACIONAL Y REGIONAL                                                                               | 88    |
| 5.3-VÍAS PRINCIPALES (ARTERIALES Y COLECTORAS)                                                                             | 89    |
| 5.3.1 VÍAS EXPRESAS                                                                                                        | 89    |
| 5,4-VÍAS SECUNDARIAS (VÍAS LOCALES)                                                                                        | 92    |
| 5.4.2 VÍAS DE DISEÑO ESPECIAL                                                                                              | 93    |
| 5.5PROPUESTA DE VÍAS O ÁREAS SATURADAS POR LA CIRCULACIÓN DE VEHÍCULOS PESADOS, BUSES INTERDISTRITALES Y INTERPROVINCIALES |       |
| 5.5.1 DE LA DECLARACIÓN DE ÁREAS O VÍAS DE ACCESO RESTRINGIDO                                                              |       |
| 5.5.2 CRITERIOS PARA LA DECLARACIÓN DE ÁREAS Y VÍAS DE ACCESO RESTRINGIDO.                                                 |       |