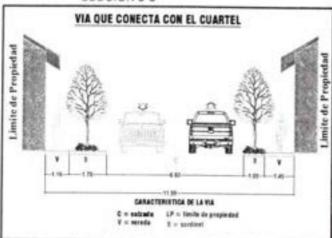

La función de las vías es interconectar las áreas urbanas y a los diferentes distritos que conforma la provincia a través de rutas o corredores logístico; sin embargo, también, busca permitir acceso a diversas actividades laborales, escolares, comerciales, recreacionales y sociales. Todo ello solo es posible cuando el flujo de tráfico en cada vía y el desempeño de cada una de ellas sean acorde con las funciones esperadas, a partir de la jerarquización establecida para la red vial articulada.

ORDEN DE SERVICIO Nº 3117

La definición clara de las funciones y de los tipos de vías debe promover un equilibrio entre su capacidad vial (cantidad de vehículos tránsito vehícular), las velocidades desarrolladas por los vehículos y las condiciones de seguridad y confort de los usuarios y el medio ambiente. Cuando las vías no consiguen mantener dichas condiciones de equilibrio, es urgente una reestructuración que establezca, en la práctica, el papel que la vía desempeña dentro de red vial, para lo cual se debe priorizar la finalidad que cumple dicha vía y la relación existente entre capacidad y flujo vehícular.