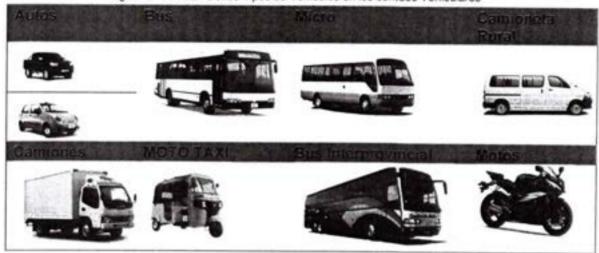

ROBERTH'S LOPEZ PLIMAYALL

SERVICIO DE CONSULTORIA PARA LA ACTUALIZACION DEL PLAN VIAL PARA LA CIUDAD DE QUILLABAMA

ORDEN DE SERVICIO N \* 3117

| 3.4.1. PARQUE AUTOMOTOR EN TRANSPORTE PÚBLICO EN LA CIUDAD                                                                 | 48    |
|----------------------------------------------------------------------------------------------------------------------------|-------|
| 3.4.2. EVOLUCIÓN Y CRECIMIENTO DEL PARQUE AUTOMOTOR.                                                                       | 52    |
| 3.5. SEÑALIZACIÓN                                                                                                          | 54    |
| 3.5.1 METODOLOGÍA UTILIZADA:                                                                                               | 55    |
| 3.5.2 INSPECCIÓN DE CAMPO:                                                                                                 | 55    |
| 3.5.3 IDENTIFICACIÓN DE LOS FACTORES QUE CONTRIBUYEN A CREAR INSEGURIDAD EN TRÁFICO:                                       | EL 55 |
| 3.5.4 ELABORACIÓN DEL ESTUDIO:                                                                                             | 55    |
| 3.6 NOMENCLATURA URBANA                                                                                                    | 58    |
| 3.7 SEÑALIZACIÓN HORIZONTAL                                                                                                | 58    |
| 3.8 LA FALTA DE ESTACIONAMIENTOS                                                                                           | 60    |
| 3.9 EL TRAMSPORTE DE CARGA EN LA CIUDAD DE QUILLABAMBA                                                                     |       |
| 3.10 OTROS PROBLEMAS RELACIONADO A LA MOVILIDAD URBANA DE LA CIUDAD DE QUILLABAMBA                                         | 3     |
| IV ANALISIS DEL ESTUDIO                                                                                                    |       |
| 4.1 ANÁLISIS Y EVALUACIÓN DE DATOS RECOLECTADOS                                                                            | 66    |
| 4.1.1 ESTUDIO DE TRÁNSITO VEHICULAR                                                                                        | 66    |
| 4.1.2 ANÁLISIS Y EVALUACIÓN DE LA SEÑALÉTICA EXISTENTE                                                                     | 71    |
| 4.2 INVENTARIO DE LA RED VIAL EN EL CENTRO DE LA CIUDAD, SEGÚN TIPO DE RODA<br>ESTADO DE VÍAS                              | DURAY |
| 4.3ANÁLISIS DE LA INFRAESTRUCTURA VIAL Y USO, CLASIFICACIÓN DESDE EL PUNTO<br>VISTA FUNCIONAL.                             | DF    |
| 4.4ANÁLISIS DE VÍAS PARA LA CIRCULACIÓN DE VEHÍCULOS MENORES, TAXIS Y MOTO COMBIS VEHÍCULOS PARTICULARES, ETC              | TAVIS |
| 4.4.1 EN CUANTO AL SERVICIO DE MOTOTAXI.                                                                                   | 81    |
| 4.4.2 EN CUANTO AL SERVICIO DE AUTO PARTICULAR Y OTROS MODOS                                                               | 82    |
| 4.5.1 INCIDENCIA DEL ESPACIO FÍSICO SOBRE EL DESARROLLO VIAL                                                               | 83    |
| 4.5.2 RED VIAL DEL DEPARTAMENTAL                                                                                           |       |
| / PROPUESTAS                                                                                                               | 86    |
| 5.1 PROPUESTA DE JERARQUIZACIÓN VIAL EN LA CIUDAD DE QUILLABAMBA                                                           | 86    |
| 5.2PROPUESTA DE VÍAS RED NACIONAL Y REGIONAL                                                                               | 88    |
| 5.3-VÍAS PRINCIPALES (ARTERIALES Y COLECTORAS)                                                                             | 89    |
| 5.3.1 VÍAS EXPRESAS                                                                                                        | 89    |
| 5,4-VÍAS SECUNDARIAS (VÍAS LOCALES)                                                                                        | 92    |
| 5.4.2 VÍAS DE DISEÑO ESPECIAL                                                                                              | 93    |
| 5.5PROPUESTA DE VÍAS O ÁREAS SATURADAS POR LA CIRCULACIÓN DE VEHÍCULOS PESADOS, BUSES INTERDISTRITALES Y INTERPROVINCIALES |       |
| 5.5.1 DE LA DECLARACIÓN DE ÁREAS O VÍAS DE ACCESO RESTRINGIDO                                                              |       |
| 5.5.2 CRITERIOS PARA LA DECLARACIÓN DE ÁREAS Y VÍAS DE ACCESO RESTRINGIDO.                                                 |       |