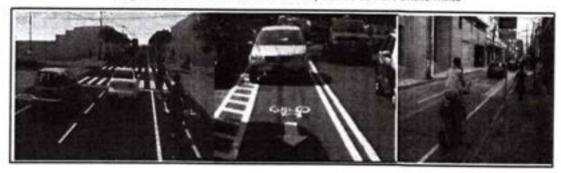

La ciudad de Quillabamba es predominantemente urbana y el lugar de residencia de la mayor parte de la población de la Provincia, posee vías urbanas que son entendidas como el espacio destinado a la circulación vehicular y peatonal. Este conjunto estructurado sirve para unir diversas zonas y es conocido como sistema vial que busca cumplir las funciones básicas asegurando la circulación y accesibilidad del usuario, ya sea en número de vehículos en movimiento, en términos de velocidades de circulación o en la accesibilidad, que se traducen como la aproximación entre los componentes del sistema de transporte, así como los orígenes y destinos de los desplazamientos de los viajes.

La función de las vías es interconectar las áreas urbanas y a los diferentes distritos que conforma la provincia a través de rutas o corredores logístico; sin embargo, también, busca permitir acceso a diversas actividades laborales, escolares, comerciales, recreacionales y sociales. Todo ello solo es posible cuando el flujo de tráfico en cada vía y el desempeño de cada una de ellas sean acorde con las funciones esperadas, a partir de la jerarquización establecida para la red vial articulada.