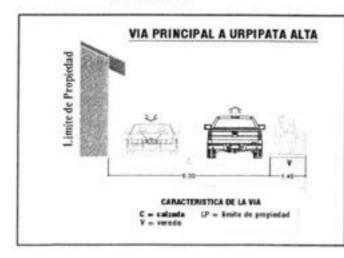

La ciudad de Quillabamba es predominantemente urbana y el lugar de residencia de la mayor parte de la población de la Provincia, posee vías urbanas que son entendidas como el espacio destinado a la circulación vehicular y peatonal. Este conjunto estructurado sirve para unir diversas zonas y es conocido como sistema vial que busca cumplir las funciones básicas asegurando la circulación y accesibilidad del usuario, ya sea en número de vehículos en movimiento, en términos de velocidades de circulación o en la accesibilidad, que se traducen como la aproximación entre los componentes del sistema de transporte, así como los orígenes y destinos de los desplazamientos de los viajes.

La función de las vías es interconectar las áreas urbanas y a los diferentes distritos que conforma la provincia a través de rutas o corredores logístico; sin embargo, también, busca permitir acceso a diversas actividades laborales, escolares, comerciales, recreacionales y sociales. Todo ello solo es posible cuando el flujo de tráfico en cada vía y el desempeño de cada una de ellas sean acorde con las funciones esperadas, a partir de la jerarquización establecida para la red vial articulada.