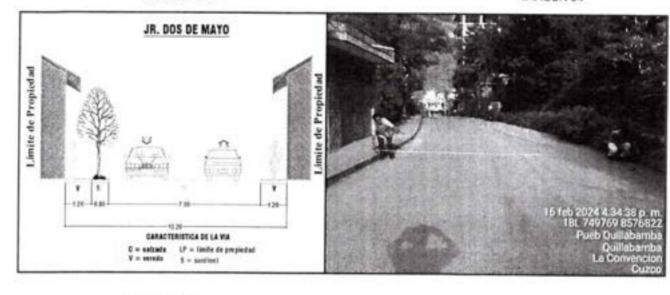

La función de las vías es interconectar las áreas urbanas y a los diferentes distritos que conforma la provincia a través de rutas o corredores logístico; sin embargo, también, busca permitir acceso a diversas actividades laborales, escolares, comerciales, recreacionales y sociales. Todo ello solo es posible cuando el flujo de tráfico en cada vía y el desempeño de cada una de ellas sean acorde con las funciones esperadas, a partir de la jerarquización establecida para la red vial articulada.

ORDEN DE SERVICIO Nº 3117

La definición clara de las funciones y de los tipos de vías debe promover un equilibrio entre su capacidad vial (cantidad de vehículos tránsito vehícular), las velocidades desarrolladas por los vehículos y las condiciones de seguridad y confort de los usuarios y el medio ambiente. Cuando las vías no consiguen mantener dichas condiciones de equilibrio, es urgente una reestructuración que establezca, en la práctica, el papel que la vía desempeña dentro de red vial, para lo cual se debe priorizar la finalidad que cumple dicha vía y la relación existente entre capacidad y flujo vehícular.