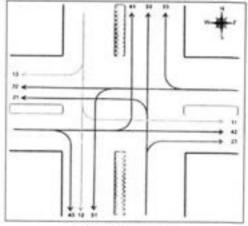

En este Plan Vial, se plantea que a partir de un conjunto de indicadores técnicos que conjugan criterios para mejorar la competitividad, la inclusión social y aprovechar las potencialidades los barrios y centros poblados que brindan las áreas de mayor dinamismo económico, se integren progresivamente las zonas calificadas como pobres a los beneficios de las actividades de mercado, y faciliten el acceso de la población a servicios básicos de salud y educación, teniendo al corredor logístico natural oeste este y a las cadenas de valor como elementos centrales estructuradores en la dinámica del desarrollo de la provincia.

La función de las vías es interconectar las áreas urbanas y a los diferentes distritos que conforma la provincia a través de rutas o corredores logístico; sin embargo, también, busca permitir acceso a diversas actividades laborales, escolares, comerciales, recreacionales y sociales. Todo ello solo es posible cuando el flujo de tráfico en cada vía y el desempeño de cada una de ellas sean acorde con las funciones esperadas, a partir de la jerarquización establecida para la red vial articulada.