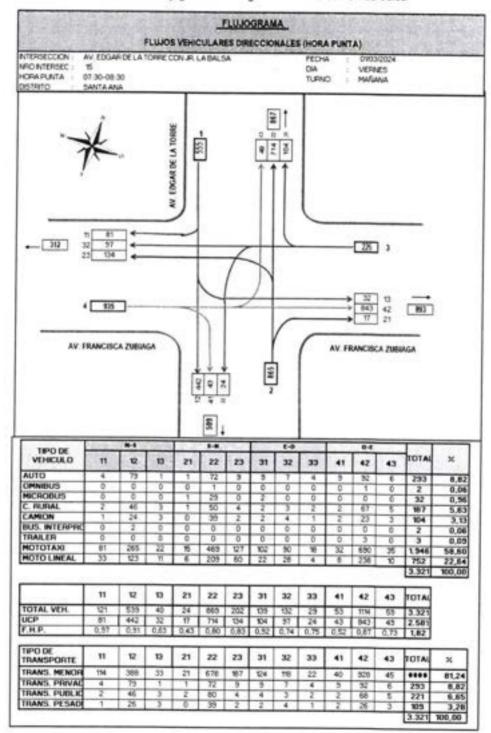

## INDICE

| GENERALIDADES                                                          | 13 |
|------------------------------------------------------------------------|----|
| 1.1 ASPECTOS GENERALES.                                                | 13 |
| 1.2 OBJETIVOS                                                          | 14 |
| 1.2.1 OBJETIVO GENERAL                                                 | 14 |
| 1.2.2 OBJETIVOS ESPECIFICOS                                            | 14 |
| 1.3 ÁREA DE ESTUDIO                                                    | 14 |
| 1.4 ASPECTO DEMOGRÁFICO Y SOCIALES                                     | 16 |
| 1.4.1,- POBLACION                                                      | 16 |
| 1.4.2 CARACTERISTICAS AMBIENTALES DEL TERRITORIO                       | 16 |
| 1.4.3 CLIMA                                                            |    |
| 1.4.4 HIDROGRAFÍA                                                      |    |
| 1.4.5,- RELIEVE                                                        |    |
| 1.4.6 DIMENSIÓN ECONÓMICA                                              | 18 |
| 1.5 REGLAMENTACIÓN VIGENTE                                             | 19 |
| II- METODOLOGIA                                                        | 22 |
| 2.1 PARÁMENTROS DE MEDICIÓN.                                           | 24 |
| 2.1.1 CONTEOS VEHICULARES                                              |    |
| 2.1.2 FACTORES DE CONVERSIÓN UNIDAD DE COCHE PATRÓN                    | 24 |
| 2.1.3 FLUJO VEHICULAR                                                  |    |
| 2.1.4 DE LA PROGRAMACIÓN DE DATOS DE CAMPO Y CENSOS VEHICULARES        |    |
| 2.1.5 SIMBOLOGÍA DE GIROS                                              |    |
| 2.1.6 INVENTARIO VIAL                                                  |    |
| 2.2 LEVANTAMIENTO DE INFORMACIÓN                                       | 29 |
| 2.3 VALIDEZ E INSTRUMENTACIÓN DE ANALISTAS.                            | 29 |
| 2.3.1 ODÓMETRO                                                         | 30 |
| 2.3.2 CAMARA DIGITAL DE ALTA RESOLUCION                                | 31 |
| 2.3.3 EQUIPO INFORMÁTICO DE PROCESAMIENTO DE INFORMACIÓN               | 32 |
| 2.3.4 SOFTWARE UTILIZADO                                               |    |
| 2.4 ANÁLISIS DE DATOS Y RESULTADO DE DATOS.                            | 33 |
| II DIAGNOSTICO GENERAL                                                 |    |
| 3.1 DIAGNOSTICO DE LA RED VIAL EN LA CIUDAD DE QUILLABAMBA             |    |
| 3.1.1 CARACTERIZACIÓN DE LA PROBLEMÁTICA VIAL                          |    |
| 3.2 SISTEMA VIAL EN CENTRO DE LA CIUDAD                                |    |
| 3.3 SITUACIÓN ACTUAL DE LA INFRAESTRUCTURA VIAL EN LA CIUDAD DE QUILLA |    |
| 3.3.1. ESTADO DE CONSERVACIÓN                                          | 40 |
| 3.3.2 CARACTERISTICAS DE LA VIA                                        | 43 |
| 3.4 COMPOSICIÓN DEL PARQUE AUTOMOTOR                                   |    |
|                                                                        |    |