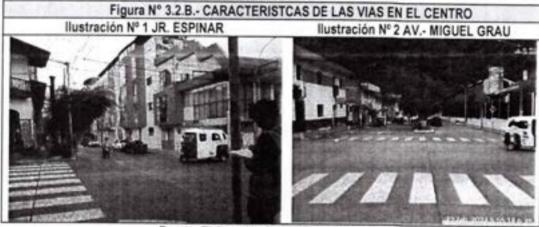

La ciudad de Quillabamba es predominantemente urbana y el lugar de residencia de la mayor parte de la población de la Provincia, posee vías urbanas que son entendidas como el espacio destinado a la circulación vehicular y peatonal. Este conjunto estructurado sirve para unir diversas zonas y es conocido como sistema vial que busca cumplir las funciones básicas asegurando la circulación y accesibilidad del usuario, ya sea en número de vehículos en movimiento, en términos de velocidades de circulación o en la accesibilidad, que se traducen como la aproximación entre los componentes del sistema de transporte, así como los orígenes y destinos de los desplazamientos de los viajes.

La función de las vías es interconectar las áreas urbanas y a los diferentes distritos que conforma la provincia a través de rutas o corredores logístico; sin embargo, también, busca permitir acceso a diversas actividades laborales, escolares, comerciales, recreacionales y sociales. Todo ello solo es posible cuando el flujo de tráfico en cada vía y el desempeño de cada una de ellas sean acorde con las funciones esperadas, a partir de la jerarquización establecida para la red vial articulada.