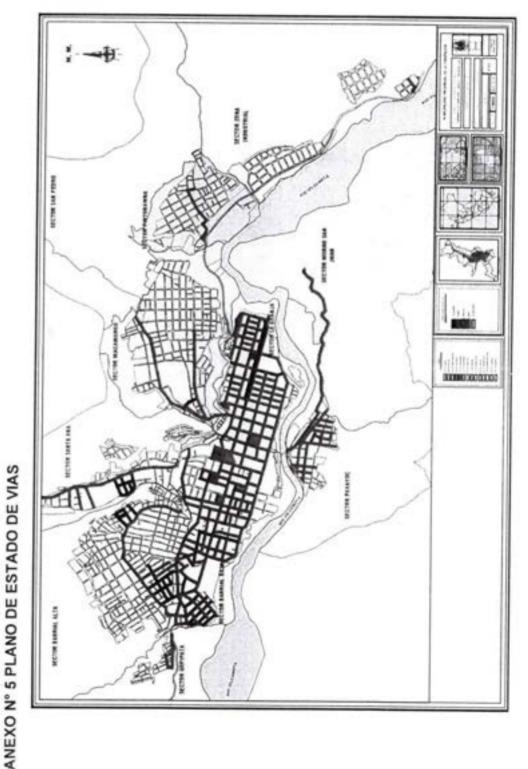

La función de las vías es interconectar las áreas urbanas y a los diferentes distritos que conforma la provincia a través de rutas o corredores logístico; sin embargo, también, busca permitir acceso a diversas actividades laborales, escolares, comerciales, recreacionales y sociales. Todo ello solo es posible cuando el flujo de tráfico en cada vía y el desempeño de cada una de ellas sean acorde con las funciones esperadas, a partir de la jerarquización establecida para la red vial articulada.

ORDEN DE SERVICIO Nº 3117

La definición clara de las funciones y de los tipos de vías debe promover un equilibrio entre su capacidad vial (cantidad de vehículos tránsito vehícular), las velocidades desarrolladas por los vehículos y las condiciones de seguridad y confort de los usuarios y el medio ambiente. Cuando las vías no consiguen mantener dichas condiciones de equilibrio, es urgente una reestructuración que establezca, en la práctica, el papel que la vía desempeña dentro de red vial, para lo cual se debe priorizar la finalidad que cumple dicha vía y la relación existente entre capacidad y flujo vehícular.