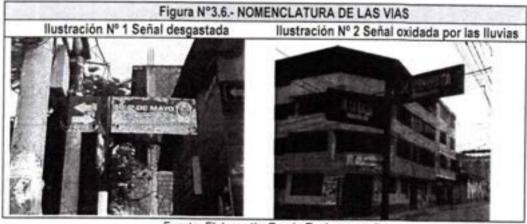

#### 3.6.- NOMENCLATURA URBANA

La ciudad de Quillabamba posee nomenclatura urbana solo en las principales calles como Jr. Bolognesi, Jr. Espinar, Jr. Martin Pio Concha, Jr. Independencia, Jr. 2 de Mayo y Jr. Quillabamba; las cuales, en la actualidad, se encuentran totalmente desgastadas, tal como observa en la intercesión del Jr. 2 de Mayo con el Jr. General Gamarra, tal como se observa en la figura N°3.6.

A lo largo del Jr. Bolognesi y Av. Edgar de la Torre, se aprecia nomenclatura en postes con placas deterioradas, además se aprecia que los postes se encuentran despintados y en aparente estado de corrosión. De igual modo, se identifica la nomenclatura estampada en muros de viviendas, placas de hojalata que tienen un diseño desigual y la mayor parte también se encuentran deteriorados.



Fuente: Elaboración Propia Equipo consultor

#### 3.7.- SEÑALIZACIÓN HORIZONTAL

La señalización horizontal o marcas en el pavimento, son utilizadas con el objeto de reglamentar el movimiento de vehículos e incrementar la seguridad en su operación. Sirven, en algunos casos, como suplemento a las señales y

ELVIS HOOBERT OF COUNTY PER LACIOS AND INGENEROS EN TRANSPORTE SAC PRODUCTO FINAL COORPORATION OF THE PUBLIS A

GANTIAGO EDGAR Ingeniero de Transporto
CIP N° 207897

CCUNO PERLACIOS ...
Ingeniero de Transporte ...
CIP N° 299069

ROBERTH S VOIDE TO MANAGE

ORDEN DE SERVICIO Nº 3117

semáforos en el control del tránsito; en otros constituye un único medio, desempeñando un factor de suma importancia en la regulación de la operación del vehículo en la vía. Las marcas en el pavimento se cla