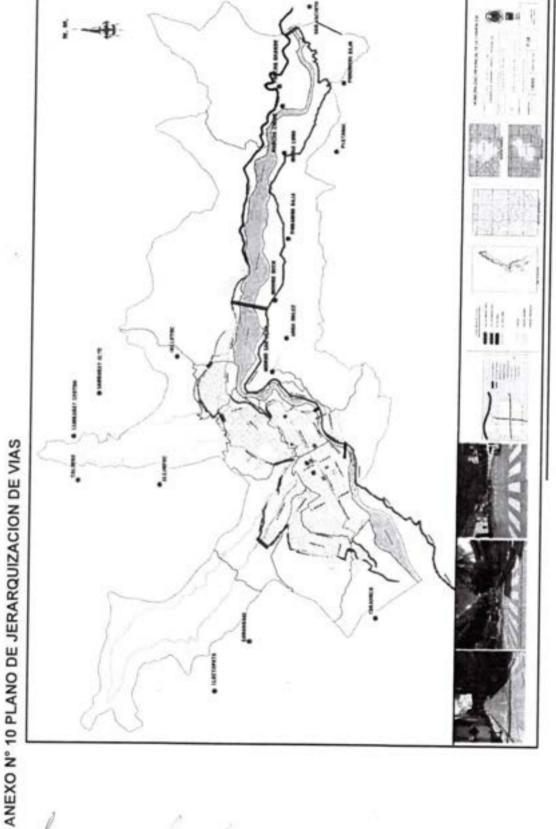

La función de las vías es interconectar las áreas urbanas y a los diferentes distritos que conforma la provincia a través de rutas o corredores logístico; sin embargo, también, busca permitir acceso a diversas actividades laborales, escolares, comerciales, recreacionales y sociales. Todo ello solo es posible cuando el flujo de tráfico en cada vía y el desempeño de cada una de ellas sean acorde con las funciones esperadas, a partir de la jerarquización establecida para la red vial articulada.

ORDEN DE SERVICIO Nº 3117

La definición clara de las funciones y de los tipos de vías debe promover un equilibrio entre su capacidad vial (cantidad de vehículos tránsito vehícular), las velocidades desarrolladas por los vehículos y las condiciones de seguridad y confort de los usuarios y el medio ambiente. Cuando las vías no consiguen mantener dichas condiciones de equilibrio, es urgente una reestructuración que establezca, en la práctica, el papel que la vía desempeña dentro de red vial, para lo cual se debe priorizar la finalidad que cumple dicha vía y la relación existente entre capacidad y flujo vehícular.