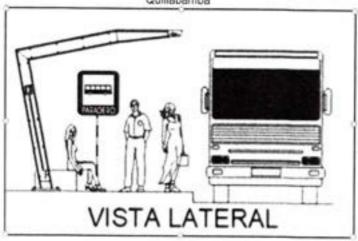

ica respecto a las distancias establecidas por la Unidad de Transporte y Seguridad Vial, determinará la factibilidad y la necesidad de autorizar zona de embarque.

Figura Nº 5.6.6.2 Propuesta de paradero para el servicio de transporte en Mototaxi



Fuente: Elaboración Propia

# 5.6.6.3 Propuesta de vías para el servicio de transporte público para la ciudad

El servicio de transporte público para la ciudad de Quillabamba es de vital importancia para el desarrollo de las actividades económicas, por ello es importante definir la red para el servicio de transporte público se plantean una red para opera tres rutas de transporte público, tal como se detalla en la Figura Na 5.6.6.3

Figura Nº 5.6.6.3. Propuesta de la red vial para el servicio de transporte público para la ciudad de Quillabamba



ELABORADO POR LA GORPORACION PERUANA DE INGENIEROS EN TRANSPORTE SAC PRODUCTO FINAL

SANTIAGO EDGAR FERNANDEZ SALCEDO Ingeniere de Transporte ELVIS HOOBERT JUNO ARIAS MOE JONATHAN CCUNO PERLACIOS COORPORATION PERUANA DI

ORDEN DE SERVICIO Nº 3117

Fuente: Elaboración Propia

Para cada una de las rutas planteadas es importante la señalización del tránsito constituye el complemento del diseño geométrico vial, por estar destinado a ayudar al buen comportamiento y desempeño de los usuarios de la vía, como los conductores, pasajero y peatón. La Señalización Vertical con la Señal informativa I-20 y la señalización Horizontal en el pavimento cuando en la berma lateral o vereda no hay el espacio sufriente se recomienda esta señalización en el pavimento tal como se muestra en la imagen N. a 5.6.6