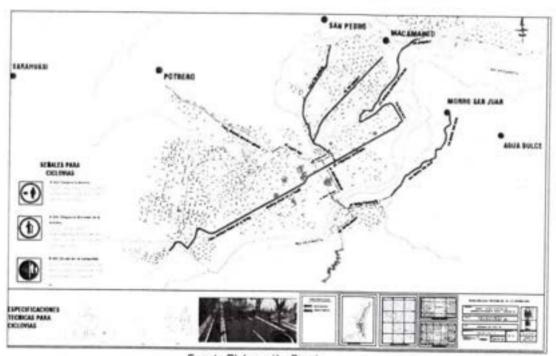

las caminables.

Bajo ese nuevo contexto el equipo consultor ha visto la necesidad de plantear una red de Ciclovías compuesto de tres componentes 1.- Un circuito Turístico de Ciclovías, 2.- red de Ciclovías Urbanas 3.- Red de Ciclovías Extremos o de Aventura y 4.- Red de Ciclovías conectividad y Espacio Público,

Es importante precisar que, en una primera etapa se contempla la red de Ciclovías desde el ingreso de la Ciudad por la Av. Edgar de la Torre y la Av. Bolognesi que compartirá la vía con el transporte ligero, para ello es importante promover los domingos sobre la alameda Bolognesi Programas de Movilidad Activa de Ciclovías, la línea roja es la propuesta de Ciclovías, tal como se muestra en la Figura

Figura N.º 5.6.6.5 Propuesta de la red de Ciclovias en la ciudad de Quillabamba



Fuente Elaboración Propia

La propuesta de la red de Ciclovías serán ciclo rutas que comparte con el transito mixto NO en vías Segregadas, tal como se muestra en la Imagen N° 5.6.6.5.

FERNANDEZ SALCEDO Ingeniero de Transporte Ingeniero de Transporte (Transporte Sac Producto Final Ingeniero de Transporte (Transporte Ingeniero de Transporte Ingeniero de Ingeniero de Transporte Ingeniero de Transporte Ingeniero de I

ORDEN DE SERVICIO Nº 3117

Imagen Nº 5.6.6.5 De las Ciclovias compartidas con el transito mixto



Fuente Elaboración Propia

## 5.6.6.6 Propuesta de zonas de estacionamiento.

Al estacionarse u ocupar la vía pública, se deberá hacer de forma momentánea, provisional o temporal, sin que represente una afectación al desplazamiento de peatones y circulación de vehículos, o se obs