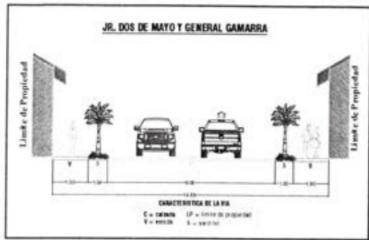

La función de las vías es interconectar las áreas urbanas y a los diferentes distritos que conforma la provincia a través de rutas o corredores logístico; sin embargo, también, busca permitir acceso a diversas actividades laborales, escolares, comerciales, recreacionales y sociales. Todo ello solo es posible cuando el flujo de tráfico en cada vía y el desempeño de cada una de ellas sean acorde con las funciones esperadas, a partir de la jerarquización establecida para la red vial articulada.