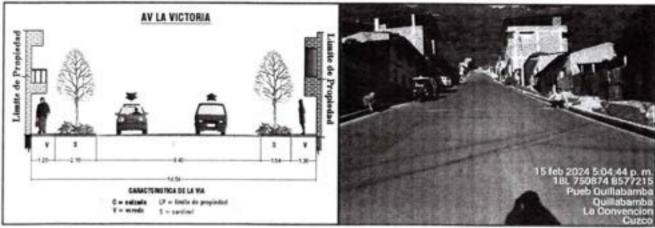

La ciudad de Quillabamba es predominantemente urbana y el lugar de residencia de la mayor parte de la población de la Provincia, posee vías urbanas que son entendidas como el espacio destinado a la circulación vehicular y peatonal. Este conjunto estructurado sirve para unir diversas zonas y es conocido como sistema vial que busca cumplir las funciones básicas asegurando la circulación y accesibilidad del usuario, ya sea en número de vehículos en movimiento, en términos de velocidades de circulación o en la accesibilidad, que se traducen como la aproximación entre los componentes del sistema de transporte, así como los orígenes y destinos de los desplazamientos de los viajes.

La función de las vías es interconectar las áreas urbanas y a los diferentes distritos que conforma la provincia a través de rutas o corredores logístico; sin embargo, también, busca permitir acceso a diversas actividades laborales, escolares, comerciales, recreacionales y sociales. Todo ello solo es posible cuando el flujo de tráfico en cada vía y el desempeño de cada una de ellas sean acorde con las funciones esperadas, a partir de la jerarquización establecida para la red vial articulada.