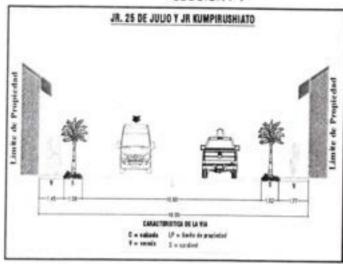

La función de las vías es interconectar las áreas urbanas y a los diferentes distritos que conforma la provincia a través de rutas o corredores logístico; sin embargo, también, busca permitir acceso a diversas actividades laborales, escolares, comerciales, recreacionales y sociales. Todo ello solo es posible cuando el flujo de tráfico en cada vía y el desempeño de cada una de ellas sean acorde con las funciones esperadas, a partir de la jerarquización establecida para la red vial articulada.

ORDEN DE SERVICIO Nº 3117

La definición clara de las funciones y de los tipos de vías debe promover un equilibrio entre su capacidad vial (cantidad de vehículos tránsito vehícular), las velocidades desarrolladas por los vehículos y las condiciones de seguridad y confort de los usuarios y el medio ambiente. Cuando las vías no consiguen mantener dichas condiciones de equilibrio, es urgente una reestructuración que establezca, en la práctica, el papel que la vía desempeña dentro de red vial, para lo cual se debe priorizar la finalidad que cumple dicha vía y la relación existente entre capacidad y flujo vehícular.