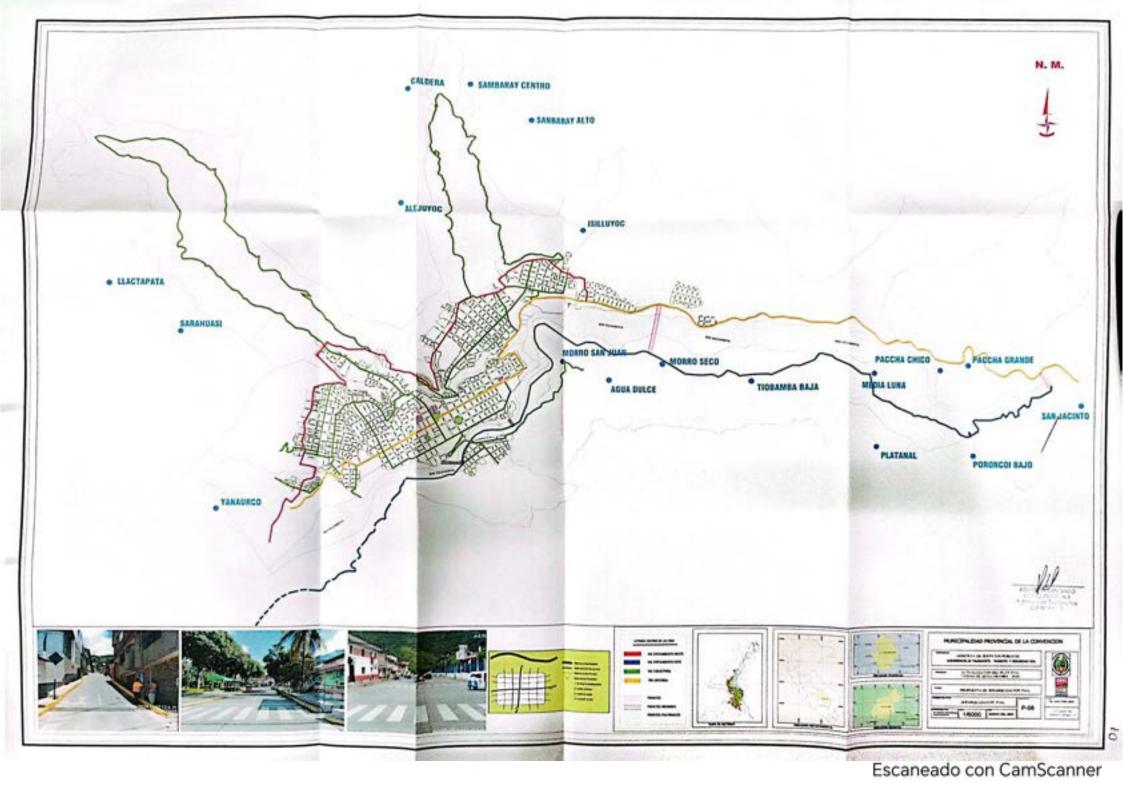

## PRESENTACION

La Municipalidad Provincial de La Convención, por encargo de la Gerencia de Servicios Públicos, Subgerencia de Transporte, Transito y Seguridad Vial, ha contratado los servicios de consultoría Especializado en Ingeniería de Transporte para la Actualización del Plan Vial para la ciudad de Quillabamba, Instrumento de Gestión y Planificación Vial para los próximos 10 años que servirá como insumo para la elaboración del Plan Regulador de Rutas de Transporte Urbano e Interurbano para la provincia de La Convención, con la visión de contribuir con el desarrollo económico y mejorar la calidad de vida de sus habitantes, haciendo énfasis en la responsabilidad del uso adecuado de la Infraestructura vial; con este propósito de la Jerarquización Vial de la ciudad de Quillabamba, siendo su intención la de convertir a este documento en un insumo que contribuya a lograr una red vial articulada para el desarrollo no solo de la Provincia sino también de la Región, esto en el marco de ideas y de la elaboración del Plan Vial.

La ciudad de Quillabamba es predominantemente urbana y el lugar de residencia de la mayor parte de la población de la Provincia, posee vías urbanas que son entendidas como el espacio destinado a la circulación vehicular y peatonal. Este conjunto estructurado sirve para unir diversas zonas y es conocido como sistema vial que busca cumplir las funciones básicas asegurando la circulación y accesibilidad del usuario, ya sea en número de vehículos en movimiento, en términos de velocidades de circulación o en la accesibilidad, que se traducen como la aproximación entre los componentes del sistema de transporte, así como los orígenes y destinos de los desplazamientos de los viajes.

En este Plan Vial, se plantea que a partir de un conjunto de indicadores técnicos que conjugan criterios para mejorar la competitividad, la inclusión social y aprovechar las potencialidades los barrios y centros poblados que brindan las áreas de mayor dinamismo económico, se integren progresivamente las zonas calificadas como pobres a los beneficios de las actividades de mercado, y faciliten el acceso de la población a servicios básicos de salud y educación, teniendo al corredor logístico natural oeste este y a las cadenas de valor como elementos centrales estructuradores en la dinámica del desarrollo de la provincia.