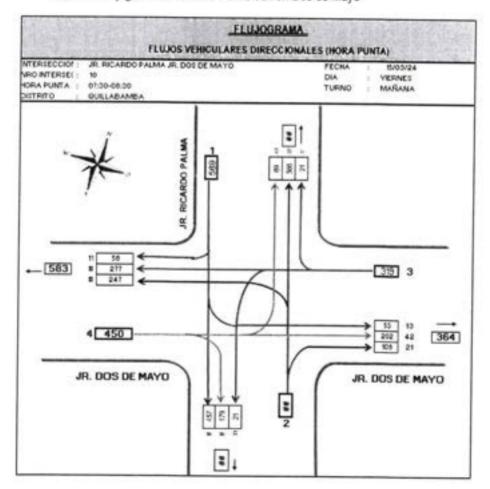

## INDICE

| GENERALIDADES                                                          | 13 |
|------------------------------------------------------------------------|----|
| 1.1 ASPECTOS GENERALES.                                                | 13 |
| 1.2 OBJETIVOS                                                          | 14 |
| 1.2.1 OBJETIVO GENERAL                                                 | 14 |
| 1.2.2 OBJETIVOS ESPECIFICOS                                            | 14 |
| 1.3 ÁREA DE ESTUDIO                                                    | 14 |
| 1.4 ASPECTO DEMOGRÁFICO Y SOCIALES                                     | 16 |
| 1.4.1,- POBLACION                                                      | 16 |
| 1.4.2 CARACTERISTICAS AMBIENTALES DEL TERRITORIO                       | 16 |
| 1.4.3 CLIMA                                                            |    |
| 1.4.4 HIDROGRAFÍA                                                      |    |
| 1.4.5,- RELIEVE                                                        |    |
| 1.4.6 DIMENSIÓN ECONÓMICA                                              | 18 |
| 1.5 REGLAMENTACIÓN VIGENTE                                             | 19 |
| II- METODOLOGIA                                                        | 22 |
| 2.1 PARÁMENTROS DE MEDICIÓN.                                           | 24 |
| 2.1.1 CONTEOS VEHICULARES                                              |    |
| 2.1.2 FACTORES DE CONVERSIÓN UNIDAD DE COCHE PATRÓN                    | 24 |
| 2.1.3 FLUJO VEHICULAR                                                  |    |
| 2.1.4 DE LA PROGRAMACIÓN DE DATOS DE CAMPO Y CENSOS VEHICULARES        |    |
| 2.1.5 SIMBOLOGÍA DE GIROS                                              |    |
| 2.1.6 INVENTARIO VIAL                                                  |    |
| 2.2 LEVANTAMIENTO DE INFORMACIÓN                                       | 29 |
| 2.3 VALIDEZ E INSTRUMENTACIÓN DE ANALISTAS.                            | 29 |
| 2.3.1 ODÓMETRO                                                         | 30 |
| 2.3.2 CAMARA DIGITAL DE ALTA RESOLUCION                                | 31 |
| 2.3.3 EQUIPO INFORMÁTICO DE PROCESAMIENTO DE INFORMACIÓN               | 32 |
| 2.3.4 SOFTWARE UTILIZADO                                               |    |
| 2.4 ANÁLISIS DE DATOS Y RESULTADO DE DATOS.                            | 33 |
| II DIAGNOSTICO GENERAL                                                 |    |
| 3.1 DIAGNOSTICO DE LA RED VIAL EN LA CIUDAD DE QUILLABAMBA             |    |
| 3.1.1 CARACTERIZACIÓN DE LA PROBLEMÁTICA VIAL                          |    |
| 3.2 SISTEMA VIAL EN CENTRO DE LA CIUDAD                                |    |
| 3.3 SITUACIÓN ACTUAL DE LA INFRAESTRUCTURA VIAL EN LA CIUDAD DE QUILLA |    |
| 3.3.1. ESTADO DE CONSERVACIÓN                                          | 40 |
| 3.3.2 CARACTERISTICAS DE LA VIA                                        | 43 |
| 3.4 COMPOSICIÓN DEL PARQUE AUTOMOTOR                                   |    |
|                                                                        |    |