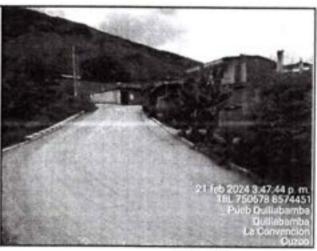

La ciudad de Quillabamba es predominantemente urbana y el lugar de residencia de la mayor parte de la población de la Provincia, posee vías urbanas que son entendidas como el espacio destinado a la circulación vehicular y peatonal. Este conjunto estructurado sirve para unir diversas zonas y es conocido como sistema vial que busca cumplir las funciones básicas asegurando la circulación y accesibilidad del usuario, ya sea en número de vehículos en movimiento, en términos de velocidades de circulación o en la accesibilidad, que se traducen como la aproximación entre los componentes del sistema de transporte, así como los orígenes y destinos de los desplazamientos de los viajes.