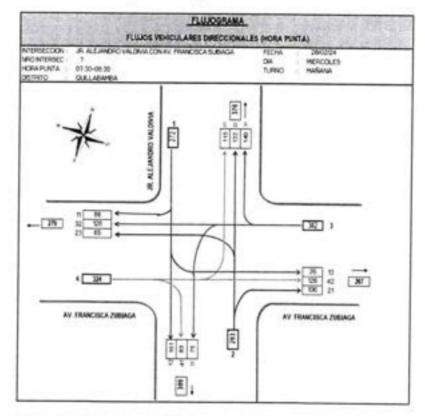

## INDICE

| GENERALIDADES                                                          | 13 |
|------------------------------------------------------------------------|----|
| 1.1 ASPECTOS GENERALES.                                                | 13 |
| 1.2 OBJETIVOS                                                          | 14 |
| 1.2.1 OBJETIVO GENERAL                                                 | 14 |
| 1.2.2 OBJETIVOS ESPECIFICOS                                            | 14 |
| 1.3 ÁREA DE ESTUDIO                                                    | 14 |
| 1.4 ASPECTO DEMOGRÁFICO Y SOCIALES                                     | 16 |
| 1.4.1,- POBLACION                                                      | 16 |
| 1.4.2 CARACTERISTICAS AMBIENTALES DEL TERRITORIO                       | 16 |
| 1.4.3 CLIMA                                                            |    |
| 1.4.4 HIDROGRAFÍA                                                      |    |
| 1.4.5,- RELIEVE                                                        |    |
| 1.4.6 DIMENSIÓN ECONÓMICA                                              | 18 |
| 1.5 REGLAMENTACIÓN VIGENTE                                             | 19 |
| II- METODOLOGIA                                                        | 22 |
| 2.1 PARÁMENTROS DE MEDICIÓN.                                           | 24 |
| 2.1.1 CONTEOS VEHICULARES                                              |    |
| 2.1.2 FACTORES DE CONVERSIÓN UNIDAD DE COCHE PATRÓN                    | 24 |
| 2.1.3 FLUJO VEHICULAR                                                  |    |
| 2.1.4 DE LA PROGRAMACIÓN DE DATOS DE CAMPO Y CENSOS VEHICULARES        |    |
| 2.1.5 SIMBOLOGÍA DE GIROS                                              |    |
| 2.1.6 INVENTARIO VIAL                                                  |    |
| 2.2 LEVANTAMIENTO DE INFORMACIÓN                                       | 29 |
| 2.3 VALIDEZ E INSTRUMENTACIÓN DE ANALISTAS.                            | 29 |
| 2.3.1 ODÓMETRO                                                         | 30 |
| 2.3.2 CAMARA DIGITAL DE ALTA RESOLUCION                                | 31 |
| 2.3.3 EQUIPO INFORMÁTICO DE PROCESAMIENTO DE INFORMACIÓN               | 32 |
| 2.3.4 SOFTWARE UTILIZADO                                               |    |
| 2.4 ANÁLISIS DE DATOS Y RESULTADO DE DATOS.                            | 33 |
| II DIAGNOSTICO GENERAL                                                 |    |
| 3.1 DIAGNOSTICO DE LA RED VIAL EN LA CIUDAD DE QUILLABAMBA             |    |
| 3.1.1 CARACTERIZACIÓN DE LA PROBLEMÁTICA VIAL                          |    |
| 3.2 SISTEMA VIAL EN CENTRO DE LA CIUDAD                                |    |
| 3.3 SITUACIÓN ACTUAL DE LA INFRAESTRUCTURA VIAL EN LA CIUDAD DE QUILLA |    |
| 3.3.1. ESTADO DE CONSERVACIÓN                                          | 40 |
| 3.3.2 CARACTERISTICAS DE LA VIA                                        | 43 |
| 3.4 COMPOSICIÓN DEL PARQUE AUTOMOTOR                                   |    |
|                                                                        |    |