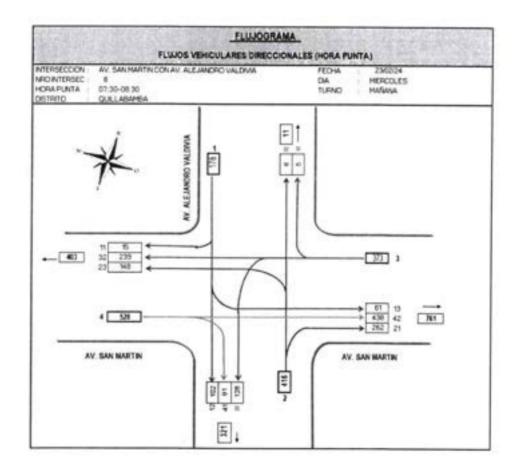

## INDICE

| GENERALIDADES                                                          | 13 |
|------------------------------------------------------------------------|----|
| 1.1 ASPECTOS GENERALES.                                                | 13 |
| 1.2 OBJETIVOS                                                          | 14 |
| 1.2.1 OBJETIVO GENERAL                                                 | 14 |
| 1.2.2 OBJETIVOS ESPECIFICOS                                            | 14 |
| 1.3 ÁREA DE ESTUDIO                                                    | 14 |
| 1.4 ASPECTO DEMOGRÁFICO Y SOCIALES                                     | 16 |
| 1.4.1,- POBLACION                                                      | 16 |
| 1.4.2 CARACTERISTICAS AMBIENTALES DEL TERRITORIO                       | 16 |
| 1.4.3 CLIMA                                                            |    |
| 1.4.4 HIDROGRAFÍA                                                      |    |
| 1.4.5,- RELIEVE                                                        |    |
| 1.4.6 DIMENSIÓN ECONÓMICA                                              | 18 |
| 1.5 REGLAMENTACIÓN VIGENTE                                             | 19 |
| II- METODOLOGIA                                                        | 22 |
| 2.1 PARÁMENTROS DE MEDICIÓN.                                           | 24 |
| 2.1.1 CONTEOS VEHICULARES                                              |    |
| 2.1.2 FACTORES DE CONVERSIÓN UNIDAD DE COCHE PATRÓN                    | 24 |
| 2.1.3 FLUJO VEHICULAR                                                  |    |
| 2.1.4 DE LA PROGRAMACIÓN DE DATOS DE CAMPO Y CENSOS VEHICULARES        |    |
| 2.1.5 SIMBOLOGÍA DE GIROS                                              |    |
| 2.1.6 INVENTARIO VIAL                                                  |    |
| 2.2 LEVANTAMIENTO DE INFORMACIÓN                                       | 29 |
| 2.3 VALIDEZ E INSTRUMENTACIÓN DE ANALISTAS.                            | 29 |
| 2.3.1 ODÓMETRO                                                         | 30 |
| 2.3.2 CAMARA DIGITAL DE ALTA RESOLUCION                                | 31 |
| 2.3.3 EQUIPO INFORMÁTICO DE PROCESAMIENTO DE INFORMACIÓN               | 32 |
| 2.3.4 SOFTWARE UTILIZADO                                               |    |
| 2.4 ANÁLISIS DE DATOS Y RESULTADO DE DATOS.                            | 33 |
| II DIAGNOSTICO GENERAL                                                 |    |
| 3.1 DIAGNOSTICO DE LA RED VIAL EN LA CIUDAD DE QUILLABAMBA             |    |
| 3.1.1 CARACTERIZACIÓN DE LA PROBLEMÁTICA VIAL                          |    |
| 3.2 SISTEMA VIAL EN CENTRO DE LA CIUDAD                                |    |
| 3.3 SITUACIÓN ACTUAL DE LA INFRAESTRUCTURA VIAL EN LA CIUDAD DE QUILLA |    |
| 3.3.1. ESTADO DE CONSERVACIÓN                                          | 40 |
| 3.3.2 CARACTERISTICAS DE LA VIA                                        | 43 |
| 3.4 COMPOSICIÓN DEL PARQUE AUTOMOTOR                                   |    |
|                                                                        |    |