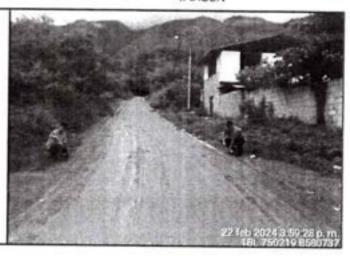

La ciudad de Quillabamba es predominantemente urbana y el lugar de residencia de la mayor parte de la población de la Provincia, posee vías urbanas que son entendidas como el espacio destinado a la circulación vehicular y peatonal. Este conjunto estructurado sirve para unir diversas zonas y es conocido como sistema vial que busca cumplir las funciones básicas asegurando la circulación y accesibilidad del usuario, ya sea en número de vehículos en movimiento, en términos de velocidades de circulación o en la accesibilidad, que se traducen como la aproximación entre los componentes del sistema de transporte, así como los orígenes y destinos de los desplazamientos de los viajes.