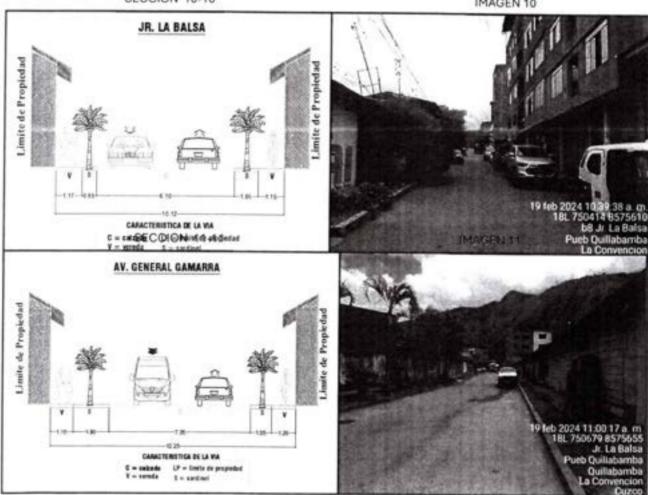

## INDICE

| GENERALIDADES                                                          | 13 |
|------------------------------------------------------------------------|----|
| 1.1 ASPECTOS GENERALES.                                                | 13 |
| 1.2 OBJETIVOS                                                          | 14 |
| 1.2.1 OBJETIVO GENERAL                                                 | 14 |
| 1.2.2 OBJETIVOS ESPECIFICOS                                            | 14 |
| 1.3 ÁREA DE ESTUDIO                                                    | 14 |
| 1.4 ASPECTO DEMOGRÁFICO Y SOCIALES                                     | 16 |
| 1.4.1,- POBLACION                                                      | 16 |
| 1.4.2 CARACTERISTICAS AMBIENTALES DEL TERRITORIO                       | 16 |
| 1.4.3 CLIMA                                                            |    |
| 1.4.4 HIDROGRAFÍA                                                      |    |
| 1.4.5,- RELIEVE                                                        |    |
| 1.4.6 DIMENSIÓN ECONÓMICA                                              | 18 |
| 1.5 REGLAMENTACIÓN VIGENTE                                             | 19 |
| II- METODOLOGIA                                                        | 22 |
| 2.1 PARÁMENTROS DE MEDICIÓN.                                           | 24 |
| 2.1.1 CONTEOS VEHICULARES                                              |    |
| 2.1.2 FACTORES DE CONVERSIÓN UNIDAD DE COCHE PATRÓN                    | 24 |
| 2.1.3 FLUJO VEHICULAR                                                  |    |
| 2.1.4 DE LA PROGRAMACIÓN DE DATOS DE CAMPO Y CENSOS VEHICULARES        |    |
| 2.1.5 SIMBOLOGÍA DE GIROS                                              |    |
| 2.1.6 INVENTARIO VIAL                                                  |    |
| 2.2 LEVANTAMIENTO DE INFORMACIÓN                                       | 29 |
| 2.3 VALIDEZ E INSTRUMENTACIÓN DE ANALISTAS.                            | 29 |
| 2.3.1 ODÓMETRO                                                         | 30 |
| 2.3.2 CAMARA DIGITAL DE ALTA RESOLUCION                                | 31 |
| 2.3.3 EQUIPO INFORMÁTICO DE PROCESAMIENTO DE INFORMACIÓN               | 32 |
| 2.3.4 SOFTWARE UTILIZADO                                               |    |
| 2.4 ANÁLISIS DE DATOS Y RESULTADO DE DATOS.                            | 33 |
| II DIAGNOSTICO GENERAL                                                 |    |
| 3.1 DIAGNOSTICO DE LA RED VIAL EN LA CIUDAD DE QUILLABAMBA             |    |
| 3.1.1 CARACTERIZACIÓN DE LA PROBLEMÁTICA VIAL                          |    |
| 3.2 SISTEMA VIAL EN CENTRO DE LA CIUDAD                                |    |
| 3.3 SITUACIÓN ACTUAL DE LA INFRAESTRUCTURA VIAL EN LA CIUDAD DE QUILLA |    |
| 3.3.1. ESTADO DE CONSERVACIÓN                                          | 40 |
| 3.3.2 CARACTERISTICAS DE LA VIA                                        | 43 |
| 3.4 COMPOSICIÓN DEL PARQUE AUTOMOTOR                                   |    |
|                                                                        |    |