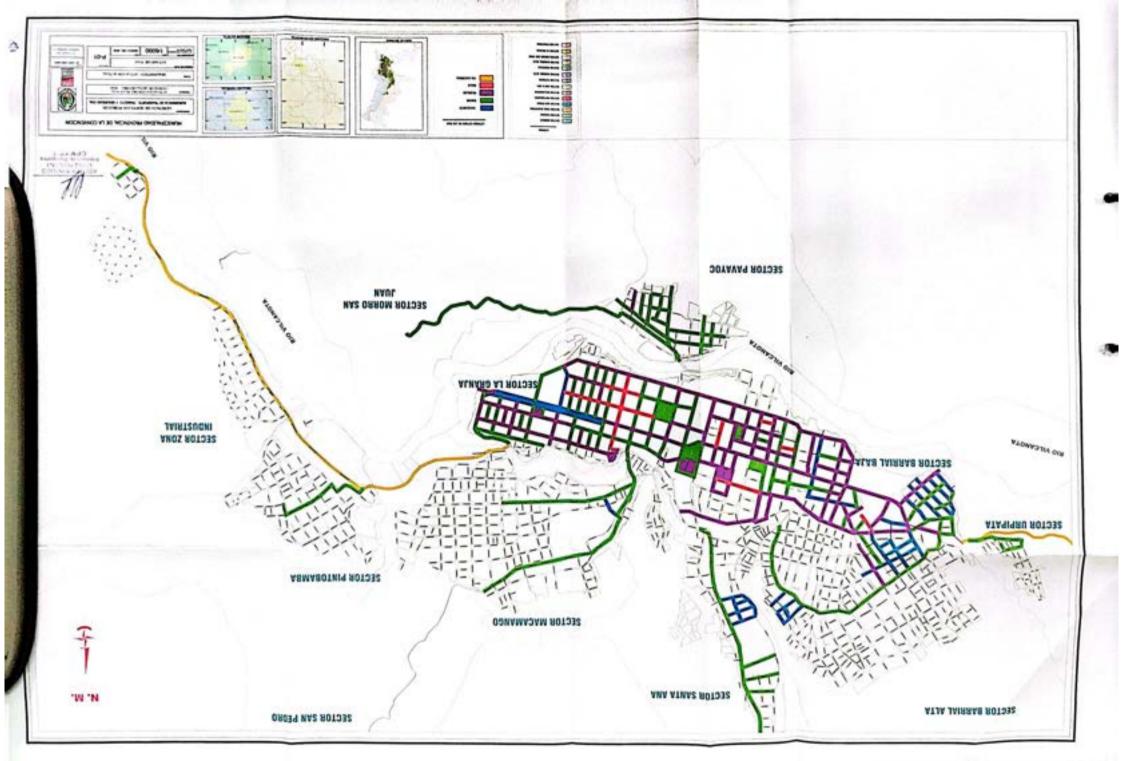

La ciudad de Quillabamba es predominantemente urbana y el lugar de residencia de la mayor parte de la población de la Provincia, posee vías urbanas que son entendidas como el espacio destinado a la circulación vehicular y peatonal. Este conjunto estructurado sirve para unir diversas zonas y es conocido como sistema vial que busca cumplir las funciones básicas asegurando la circulación y accesibilidad del usuario, ya sea en número de vehículos en movimiento, en términos de velocidades de circulación o en la accesibilidad, que se traducen como la aproximación entre los componentes del sistema de transporte, así como los orígenes y destinos de los desplazamientos de los viajes.

En este Plan Vial, se plantea que a partir de un conjunto de indicadores técnicos que conjugan criterios para mejorar la competitividad, la inclusión social y aprovechar las potencialidades los barrios y centros poblados que brindan las áreas de mayor dinamismo económico, se integren progresivamente las zonas calificadas como pobres a los beneficios de las actividades de mercado, y faciliten el acceso de la población a servicios básicos de salud y educación, teniendo al corredor logístico natural oeste este y a las cadenas de valor como elementos centrales estructuradores en la dinámica del desarrollo de la provincia.

La función de las vías es interconectar las áreas urbanas y a los diferentes distritos que conforma la provincia a través de rutas o corredores logístico; sin embargo, también, busca permitir acceso a diversas actividades laborales, escolares, comerciales, recreacionales y sociales. Todo ello solo es posible cuando el flujo de tráfico en cada vía y el desempeño de cada una de ellas sean acorde con las funciones esperadas, a partir de la jerarquización establecida para la red vial articulada.