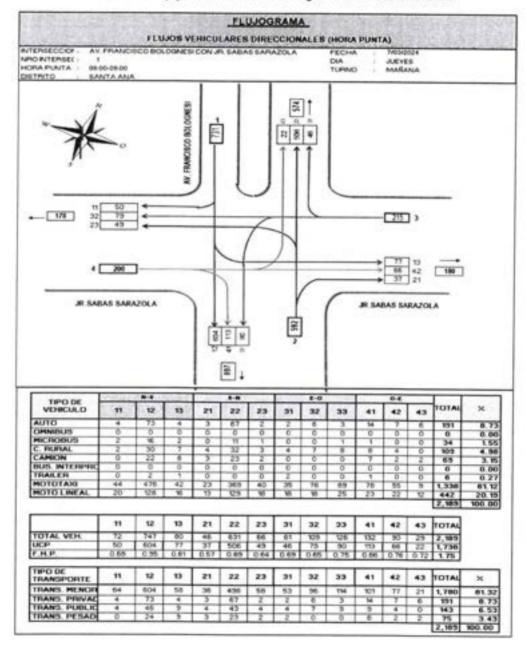

ngeniero de Tr

FLVIS HOOBERT
JUNO ARIAS
Ingeniero de Transporte

NOE JONATHAN OCUNO PERLACIOS Ingeniero de Transcoria COORPORACION PET UNITA DE

ROBERTINS LOPEZ PUMAYALI GERENTE GERENAL

LA ACTUALIZACION DEL PLAN VIAL SERVICIO DE CONSULTORIA PARA

> MUNICIPALIDAD PROVINCIAL LA CONVENCION

PARA LA CIUDAD DE QUILLABAMA

ORDEN DE SERVICIO N° 3117

ANEXO Nº 15 PLANO DE RED DE CARGA





ELVIS HOOBERT JUNO ARIAS Ingeniero de Transporte

NOE JONATHAN CCUNO PERLACIOS Ingeniero de Transpone

COORPORT

ROBERTH SLOPEZ PUN GERBNIE GERENAL

SANTIAGO EDGAR FERNANDEZ SALCEDO Ingeniero de Transporto



ORDEN DE SERVICIO N° 3117

# ANEXO Nº 16 CONTEOS VEHICULARES Y FLUJOGRAMAS ESTACION 1: AV. FRANCISCO BOLOGNESI CON JR SABAS SARAZOLA

Tabla 1.A. Flujograma Av. Francisco Bolognesi con Jr. Sabas Sarazola



Los flujos máximos en UCP de la Av. Francisco Bolognesi - Jr. Sabas Sarazola. es de turno Mañana, con 2,101 UCP(1,233 veh.), y de 1,776 UCP(1,164 veh.) y 1,354 UCP(764 veh.) de noche y tarde respectivamente.

ELABORADO POR LA CORPORACION PERUANA DE INGENIEROS EN TRANSPORTE SAC PRODUCTO FINAL COORPORAC ELVIS HOOBERT BANTIAGO EDGAR FERNANDEZ SALCEDO

JUNO ARIAS Ingeniero de Transporte

Ingeniero de Transporte

NOE JONATHAN COUNO PERLACIT Innaniero de TrancRANSFURTES A.

ORDEN DE SERVICIO Nº 3117

Tabla 1.B. Flujos máximos

| Nº             | Hora          | UCP  | Valumen           |
|----------------|---------------|------|-------------------|
| 1 08:00 - 09:0 | 08:00 - 09:00 | 2101 | Vehicular<br>1233 |
| 2              | 12:30 - 13:30 | 1776 | 1164              |
| 3              | 18:0