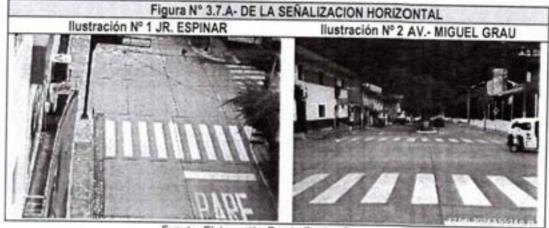

ar el movimiento de vehículos e incrementar la seguridad en su operación. Sirven, en algunos casos, como suplemento a las señales y

ELVIS HOOBERT OF COUNTY PER LACIOS AND INGENEROS EN TRANSPORTE SAC PRODUCTO FINAL COORPORATION OF THE PUBLIS A

GANTIAGO EDGAR Ingeniero de Transporto
CIP N° 207897

CCUNO PERLACIOS ...
Ingeniero de Transporte ...
CIP N° 299069

ROBERTH S VOIDE TO MANAGE

ORDEN DE SERVICIO Nº 3117

semáforos en el control del tránsito; en otros constituye un único medio, desempeñando un factor de suma importancia en la regulación de la operación del vehículo en la vía. Las marcas en el pavimento se clasifican en:

- Linea central.
- Línea de carril.
- Marcas de prohibición de alcance y paso a otro vehículo.
- Linea de borde de pavimento.
- Líneas canalizadoras del tránsito.



Fuente: Elaboración Propia Equipo Consultor

- Marcas de aproximación de obstáculos.
- Líneas de parada.
- Marcas de paso peatonal.
- Estacionamiento de vehículos.
- Letras y símbolos.
- Marcas para el control de uso de los carriles de circulación.
- Marcas en los sardineles de prohibición de estacionamiento en la vía pública.

En relación con este tipo de señalización en la ciudad de Quillabamba, solo se han implementado líneas centrales, de carril, flechas direccionales, marcas peatonales y zonas rígidas en calles y veredas; esta se encuentra en un estado regular de conservación y presenta deficiencias respecto a la visibilidad.

Se observa la señalización horizontal (marcas de paso peatonal y línea central) focalizada en el sector céntrico de la ciudad (Plaza de Armas) debido a que es