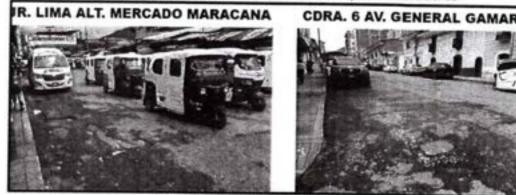

stra en la figura.

Figura Nº 3.3.1.C.- Situación física de las vías en condiciones optimas





Fuente: Trabajo de Campo Equipo Consultor

Finalmente, el 43.47 % de la vía evaluadas se encuentra en pésimas condiciones de circulación vía en mal estado, superficie limosa, trocha que falta pavimentar generando gran polución durante el tránsito, como también vía irregular durante el trayecto como la Av. General Gamarra, Jr. 2 de Mayo Jr. Vilcabamba entre otras vías.

ELABORADO POR LA CORPORACION PERUANA DE INGENIEROS EN TRANSPORTE SAC PRODUCTO FINAL

FERNANDEZ SALCEDO Ingeniero de Transporte ELVIS HOOBERT DUNO ARIAS

NOE JONATHAN CCUNO PERLACIOS Ingeniero de Transporte PROFESTA STORES PURESA

ORDEN DE SERVICIO N \* 3117

Figura N° 3.3.1.D.- Situación física de la vías en pésimas condiciones



Fuente: Trabajo de Campo Equipo Consultor

#### 3.3.2.- CARACTERISTICAS DE LA VIA

Pues bien el equipo consultor elaboró un informe de las características física de la vía que se han identificado en la ciudad de Quillabamba tenemos vías Pavimentada como es la vía de Evitamiento, la Av. Edgar de la Torre, Av. Bolognesi entre otras vías que representa el 18.2% en cambio se han identificados las vías asfaltadas como el Jr. Libertad Jr. Ricardo Palma Jr. 2 de Mayo Jr. Vilcabamba, Jr. Machupichu entre otras vías observadas que representa 42.3% respectivamente y vía de tipo trocha que como la carretera vía San Pedro que representa el 38.5% de las vías observadas y el 1 % la vía de característica adoquinada como es el Jr. Lima respectivamente. En la figura 3.3.2.A. se aprecia las característica