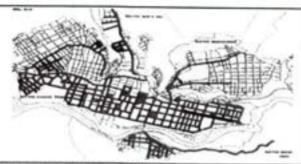

La ciudad de Quillabamba es predominantemente urbana y el lugar de residencia de la mayor parte de la población de la Provincia, posee vías urbanas que son entendidas como el espacio destinado a la circulación vehicular y peatonal. Este conjunto estructurado sirve para unir diversas zonas y es conocido como sistema vial que busca cumplir las funciones básicas asegurando la circulación y accesibilidad del usuario, ya sea en número de vehículos en movimiento, en términos de velocidades de circulación o en la accesibilidad, que se traducen como la aproximación entre los componentes del sistema de transporte, así como los orígenes y destinos de los desplazamientos de los viajes.

La función de las vías es interconectar las áreas urbanas y a los diferentes distritos que conforma la provincia a través de rutas o corredores logístico; sin embargo, también, busca permitir acceso a diversas actividades laborales, escolares, comerciales, recreacionales y sociales. Todo ello solo es posible cuando el flujo de tráfico en cada vía y el desempeño de cada una de ellas sean acorde con las funciones esperadas, a partir de la jerarquización establecida para la red vial articulada.