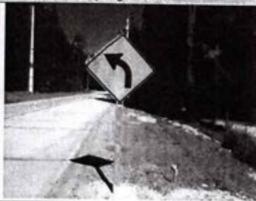

es ejes de la ciudad, no cuenta la ciudad con esta señal vertical informativa I-20, por lo que requiere su colocación inmediata.

Las Señales Informativas para el turismo receptivo, deben implementarse de manera adecuada para una ciudad turística como es el Quillabamba urge la colocación de estas señales, las cuales son de utilidad para el usuario (visitantes)

ELABORADO POR LA CORPORACION PERUANA DE INGENIEROS EN TRANSPORTE SAC PRODUCTO FINAL

FERNANDEZ SALDEDO Ingeniero de Transporte ELVIS HOOBERT JUÑO ARIAS Ingeniero de Transporte NOE JONATHAN CCUNO PERLACIOS COORPORACION PORUANA DE



ORDEN DE SERVICIO N° 3117

y el operador que concurre a los diversos lugares Turísticos entre otros lugares importantes en la ciudad.



imagen se aprecia la señal reguladora PARE (R-1) y otras señales.



De la imagen se aprecia la señal preventiva (P-2B) el cual indica que hay una curva a la izquierda

Fuente: Elaboración Propia

### 5.6.3.- LAS SEÑALES HORINZONTALES O MARCAS EN EL PAVIMENTO

Las marcas en el pavimento o en los obstáculos son utilizados con el objeto de reglamentar el movimiento de vehículos e incrementar la seguridad en su operación, en algunos casos sirven como suplemento a las señales y semáforos en el control del tránsito; en otros casos, constituye el único medio; desempeñando un factor muy importante en la regulación de la operación del vehículo en la vía.

### Marcas en el Pavimento:

- Línea Central. Se recomienda el marcado de la linea central en todas las calzadas de dos o más carriles de circulación que soportan tránsito en ambos sentidos sin separador central