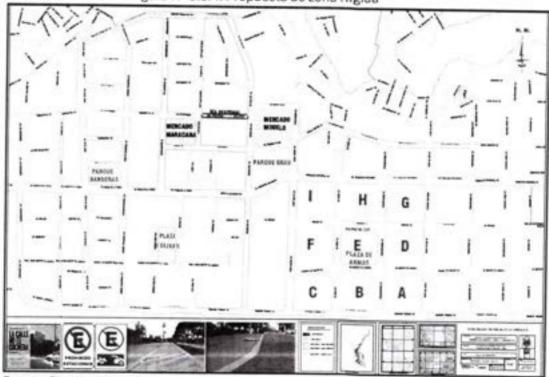

La ciudad de Quillabamba es predominantemente urbana y el lugar de residencia de la mayor parte de la población de la Provincia, posee vías urbanas que son entendidas como el espacio destinado a la circulación vehicular y peatonal. Este conjunto estructurado sirve para unir diversas zonas y es conocido como sistema vial que busca cumplir las funciones básicas asegurando la circulación y accesibilidad del usuario, ya sea en número de vehículos en movimiento, en términos de velocidades de circulación o en la accesibilidad, que se traducen como la aproximación entre los componentes del sistema de transporte, así como los orígenes y destinos de los desplazamientos de los viajes.

En este Plan Vial, se plantea que a partir de un conjunto de indicadores técnicos que conjugan criterios para mejorar la competitividad, la inclusión social y aprovechar las potencialidades los barrios y centros poblados que brindan las áreas de mayor dinamismo económico, se integren progresivamente las zonas calificadas como pobres a los beneficios de las actividades de mercado, y faciliten el acceso de la población a servicios básicos de salud y educación, teniendo al corredor logístico natural oeste este y a las cadenas de valor como elementos centrales estructuradores en la dinámica del desarrollo de la provincia.

La función de las vías es interconectar las áreas urbanas y a los diferentes distritos que conforma la provincia a través de rutas o corredores logístico; sin embargo, también, busca permitir acceso a diversas actividades laborales, escolares, comerciales, recreacionales y sociales. Todo ello solo es posible cuando el flujo de tráfico en cada vía y el desempeño de cada una de ellas sean acorde con las funciones esperadas, a partir de la jerarquización establecida para la red vial articulada.