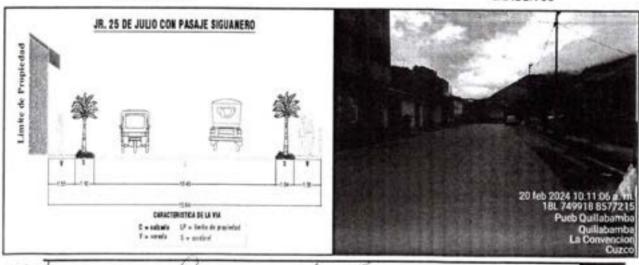

La función de las vías es interconectar las áreas urbanas y a los diferentes distritos que conforma la provincia a través de rutas o corredores logístico; sin embargo, también, busca permitir acceso a diversas actividades laborales, escolares, comerciales, recreacionales y sociales. Todo ello solo es posible cuando el flujo de tráfico en cada vía y el desempeño de cada una de ellas sean acorde con las funciones esperadas, a partir de la jerarquización establecida para la red vial articulada.

ORDEN DE SERVICIO Nº 3117

La definición clara de las funciones y de los tipos de vías debe promover un equilibrio entre su capacidad vial (cantidad de vehículos tránsito vehícular), las velocidades desarrolladas por los vehículos y las condiciones de seguridad y confort de los usuarios y el medio ambiente. Cuando las vías no consiguen mantener dichas condiciones de equilibrio, es urgente una reestructuración que establezca, en la práctica, el papel que la vía desempeña dentro de red vial, para lo cual se debe priorizar la finalidad que cumple dicha vía y la relación existente entre capacidad y flujo vehícular.