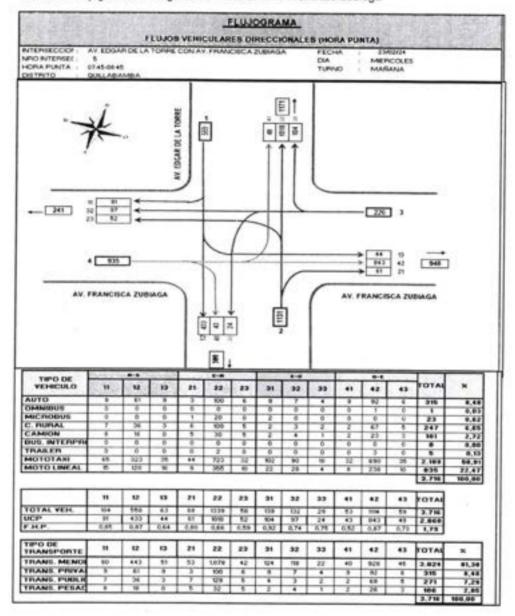

## INDICE

| GENERALIDADES                                                          | 13 |
|------------------------------------------------------------------------|----|
| 1.1 ASPECTOS GENERALES.                                                | 13 |
| 1.2 OBJETIVOS                                                          | 14 |
| 1.2.1 OBJETIVO GENERAL                                                 | 14 |
| 1.2.2 OBJETIVOS ESPECIFICOS                                            | 14 |
| 1.3 ÁREA DE ESTUDIO                                                    | 14 |
| 1.4 ASPECTO DEMOGRÁFICO Y SOCIALES                                     | 16 |
| 1.4.1,- POBLACION                                                      | 16 |
| 1.4.2 CARACTERISTICAS AMBIENTALES DEL TERRITORIO                       | 16 |
| 1.4.3 CLIMA                                                            |    |
| 1.4.4 HIDROGRAFÍA                                                      |    |
| 1.4.5,- RELIEVE                                                        |    |
| 1.4.6 DIMENSIÓN ECONÓMICA                                              | 18 |
| 1.5 REGLAMENTACIÓN VIGENTE                                             | 19 |
| II- METODOLOGIA                                                        | 22 |
| 2.1 PARÁMENTROS DE MEDICIÓN.                                           | 24 |
| 2.1.1 CONTEOS VEHICULARES                                              |    |
| 2.1.2 FACTORES DE CONVERSIÓN UNIDAD DE COCHE PATRÓN                    | 24 |
| 2.1.3 FLUJO VEHICULAR                                                  |    |
| 2.1.4 DE LA PROGRAMACIÓN DE DATOS DE CAMPO Y CENSOS VEHICULARES        |    |
| 2.1.5 SIMBOLOGÍA DE GIROS                                              |    |
| 2.1.6 INVENTARIO VIAL                                                  |    |
| 2.2 LEVANTAMIENTO DE INFORMACIÓN                                       | 29 |
| 2.3 VALIDEZ E INSTRUMENTACIÓN DE ANALISTAS.                            | 29 |
| 2.3.1 ODÓMETRO                                                         | 30 |
| 2.3.2 CAMARA DIGITAL DE ALTA RESOLUCION                                | 31 |
| 2.3.3 EQUIPO INFORMÁTICO DE PROCESAMIENTO DE INFORMACIÓN               | 32 |
| 2.3.4 SOFTWARE UTILIZADO                                               |    |
| 2.4 ANÁLISIS DE DATOS Y RESULTADO DE DATOS.                            | 33 |
| II DIAGNOSTICO GENERAL                                                 |    |
| 3.1 DIAGNOSTICO DE LA RED VIAL EN LA CIUDAD DE QUILLABAMBA             |    |
| 3.1.1 CARACTERIZACIÓN DE LA PROBLEMÁTICA VIAL                          |    |
| 3.2 SISTEMA VIAL EN CENTRO DE LA CIUDAD                                |    |
| 3.3 SITUACIÓN ACTUAL DE LA INFRAESTRUCTURA VIAL EN LA CIUDAD DE QUILLA |    |
| 3.3.1. ESTADO DE CONSERVACIÓN                                          | 40 |
| 3.3.2 CARACTERISTICAS DE LA VIA                                        | 43 |
| 3.4 COMPOSICIÓN DEL PARQUE AUTOMOTOR                                   |    |
|                                                                        |    |