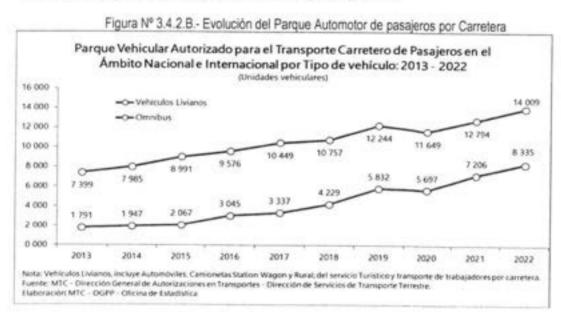

## INDICE

| GENERALIDADES                                                          | 13 |
|------------------------------------------------------------------------|----|
| 1.1 ASPECTOS GENERALES.                                                | 13 |
| 1.2 OBJETIVOS                                                          | 14 |
| 1.2.1 OBJETIVO GENERAL                                                 | 14 |
| 1.2.2 OBJETIVOS ESPECIFICOS                                            | 14 |
| 1.3 ÁREA DE ESTUDIO                                                    | 14 |
| 1.4 ASPECTO DEMOGRÁFICO Y SOCIALES                                     | 16 |
| 1.4.1,- POBLACION                                                      | 16 |
| 1.4.2 CARACTERISTICAS AMBIENTALES DEL TERRITORIO                       | 16 |
| 1.4.3 CLIMA                                                            |    |
| 1.4.4 HIDROGRAFÍA                                                      |    |
| 1.4.5,- RELIEVE                                                        |    |
| 1.4.6 DIMENSIÓN ECONÓMICA                                              | 18 |
| 1.5 REGLAMENTACIÓN VIGENTE                                             | 19 |
| II- METODOLOGIA                                                        | 22 |
| 2.1 PARÁMENTROS DE MEDICIÓN.                                           | 24 |
| 2.1.1 CONTEOS VEHICULARES                                              |    |
| 2.1.2 FACTORES DE CONVERSIÓN UNIDAD DE COCHE PATRÓN                    | 24 |
| 2.1.3 FLUJO VEHICULAR                                                  |    |
| 2.1.4 DE LA PROGRAMACIÓN DE DATOS DE CAMPO Y CENSOS VEHICULARES        |    |
| 2.1.5 SIMBOLOGÍA DE GIROS                                              |    |
| 2.1.6 INVENTARIO VIAL                                                  |    |
| 2.2 LEVANTAMIENTO DE INFORMACIÓN                                       | 29 |
| 2.3 VALIDEZ E INSTRUMENTACIÓN DE ANALISTAS.                            | 29 |
| 2.3.1 ODÓMETRO                                                         | 30 |
| 2.3.2 CAMARA DIGITAL DE ALTA RESOLUCION                                | 31 |
| 2.3.3 EQUIPO INFORMÁTICO DE PROCESAMIENTO DE INFORMACIÓN               | 32 |
| 2.3.4 SOFTWARE UTILIZADO                                               |    |
| 2.4 ANÁLISIS DE DATOS Y RESULTADO DE DATOS.                            | 33 |
| II DIAGNOSTICO GENERAL                                                 |    |
| 3.1 DIAGNOSTICO DE LA RED VIAL EN LA CIUDAD DE QUILLABAMBA             |    |
| 3.1.1 CARACTERIZACIÓN DE LA PROBLEMÁTICA VIAL                          |    |
| 3.2 SISTEMA VIAL EN CENTRO DE LA CIUDAD                                |    |
| 3.3 SITUACIÓN ACTUAL DE LA INFRAESTRUCTURA VIAL EN LA CIUDAD DE QUILLA |    |
| 3.3.1. ESTADO DE CONSERVACIÓN                                          | 40 |
| 3.3.2 CARACTERISTICAS DE LA VIA                                        | 43 |
| 3.4 COMPOSICIÓN DEL PARQUE AUTOMOTOR                                   |    |
|                                                                        |    |

ROBERTH'S LOPEZ PLIMAYALL

SERVICIO DE CONSULTORIA PARA LA ACTUALIZACION DEL PLAN VIAL PARA LA CIUDAD DE QUILLABAMA

ORDEN DE SERVICIO N \* 3117

| 3.4.1. PARQUE AUTOMOTOR EN TRANSPORTE PÚBLICO EN LA CIUDAD                                                                 | 48    |
|----------------------------------------------------------------------------------------------------------------------------|-------|
| 3.4.2. EVOLUCIÓN Y CRECIMIENTO DEL PARQUE AUTOMOTOR.                                                                       | 52    |
| 3.5. SEÑALIZACIÓN                                                                                                          | 54    |
| 3.5.1 METODOLOGÍA UTILIZADA:                                                                                               | 55    |
| 3.5.2 INSPECCIÓN DE CAMPO:                                                                                                 | 55    |
| 3.5.3 IDENTIFICACIÓN DE LOS FACTORES QUE CONTRIBUYEN A CREAR INSEGURIDAD EN TRÁFICO:                                       | EL 55 |
| 3.5.4 ELABORACIÓN DEL ESTUDIO:                                                                                             | 55    |
| 3.6 NOMENCLATURA URBANA                                                                                                    | 58    |
| 3.7 SEÑALIZACIÓN HORIZONTAL                                                                                                | 58    |
| 3.8 LA FALTA DE ESTACIONAMIENTOS                                                                                           | 60    |
| 3.9 EL TRAMSPORTE DE CARGA EN LA CIUDAD DE QUILLABAMBA                                                                     |       |
| 3.10 OTROS PROBLEMAS RELACIONADO A LA MOVILIDAD URBANA DE LA CIUDAD DE QUILLABAMBA                                         | 3     |
| IV ANALISIS DEL ESTUDIO                                                                                                    |       |
| 4.1 ANÁLISIS Y EVALUACIÓN DE DATOS RECOLECTADOS                                                                            | 66    |
| 4.1.1 ESTUDIO DE TRÁNSITO VEHICULAR                                                                                        | 66    |
| 4.1.2 ANÁLISIS Y EVALUACIÓN DE LA SEÑALÉTICA EXISTENTE                                                                     | 71    |
| 4.2 INVENTARIO DE LA RED VIAL EN EL CENTRO DE LA CIUDAD, SEGÚN TIPO DE RODA<br>ESTADO DE VÍAS                              | DURAY |
| 4.3ANÁLISIS DE LA INFRAESTRUCTURA VIAL Y USO, CLASIFICACIÓN DESDE EL PUNTO<br>VISTA FUNCIONAL.                             | DF    |
| 4.4ANÁLISIS DE VÍAS PARA LA CIRCULACIÓN DE VEHÍCULOS MENORES, TAXIS Y MOTO COMBIS VEHÍCULOS PARTICULARES, ETC              | TAVIS |
| 4.4.1 EN CUANTO AL SERVICIO DE MOTOTAXI.                                                                                   | 81    |
| 4.4.2 EN CUANTO AL SERVICIO DE AUTO PARTICULAR Y OTROS MODOS                                                               | 82    |
| 4.5.1 INCIDENCIA DEL ESPACIO FÍSICO SOBRE EL DESARROLLO VIAL                                                               | 83    |
| 4.5.2 RED VIAL DEL DEPARTAMENTAL                                                                                           |       |
| / PROPUESTAS                                                                                                               | 86    |
| 5.1 PROPUESTA DE JERARQUIZACIÓN VIAL EN LA CIUDAD DE QUILLABAMBA                                                           | 86    |
| 5.2PROPUESTA DE VÍAS RED NACIONAL Y REGIONAL                                                                               | 88    |
| 5.3-VÍAS PRINCIPALES (ARTERIALES Y COLECTORAS)                                                                             | 89    |
| 5.3.1 VÍAS EXPRESAS                                                                                                        | 89    |
| 5,4-VÍAS SECUNDARIAS (VÍAS LOCALES)                                                                                        | 92    |
| 5.4.2 VÍAS DE DISEÑO ESPECIAL                                                                                              | 93    |
| 5.5PROPUESTA DE VÍAS O ÁREAS SATURADAS POR LA CIRCULACIÓN DE VEHÍCULOS PESADOS, BUSES INTERDISTRITALES Y INTERPROVINCIALES |       |
| 5.5.1 DE LA DECLARACIÓN DE ÁREAS O VÍAS DE ACCESO RESTRINGIDO                                                              |       |
| 5.5.2 CRITERIOS PARA LA DECLARACIÓN DE ÁREAS Y VÍAS DE ACCESO RESTRINGIDO.                                                 |       |