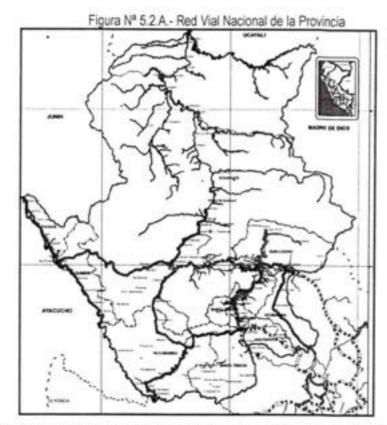

ROBERTH'S LOPEZ PLIMAYALL

SERVICIO DE CONSULTORIA PARA LA ACTUALIZACION DEL PLAN VIAL PARA LA CIUDAD DE QUILLABAMA

ORDEN DE SERVICIO N \* 3117

| 3.4.1. PARQUE AUTOMOTOR EN TRANSPORTE PÚBLICO EN LA CIUDAD                                                                 | 48    |
|----------------------------------------------------------------------------------------------------------------------------|-------|
| 3.4.2. EVOLUCIÓN Y CRECIMIENTO DEL PARQUE AUTOMOTOR.                                                                       | 52    |
| 3.5. SEÑALIZACIÓN                                                                                                          | 54    |
| 3.5.1 METODOLOGÍA UTILIZADA:                                                                                               | 55    |
| 3.5.2 INSPECCIÓN DE CAMPO:                                                                                                 | 55    |
| 3.5.3 IDENTIFICACIÓN DE LOS FACTORES QUE CONTRIBUYEN A CREAR INSEGURIDAD EN TRÁFICO:                                       | EL 55 |
| 3.5.4 ELABORACIÓN DEL ESTUDIO:                                                                                             | 55    |
| 3.6 NOMENCLATURA URBANA                                                                                                    | 58    |
| 3.7 SEÑALIZACIÓN HORIZONTAL                                                                                                | 58    |
| 3.8 LA FALTA DE ESTACIONAMIENTOS                                                                                           | 60    |
| 3.9 EL TRAMSPORTE DE CARGA EN LA CIUDAD DE QUILLABAMBA                                                                     |       |
| 3.10 OTROS PROBLEMAS RELACIONADO A LA MOVILIDAD URBANA DE LA CIUDAD DE QUILLABAMBA                                         | 3     |
| IV ANALISIS DEL ESTUDIO                                                                                                    |       |
| 4.1 ANÁLISIS Y EVALUACIÓN DE DATOS RECOLECTADOS                                                                            | 66    |
| 4.1.1 ESTUDIO DE TRÁNSITO VEHICULAR                                                                                        | 66    |
| 4.1.2 ANÁLISIS Y EVALUACIÓN DE LA SEÑALÉTICA EXISTENTE                                                                     | 71    |
| 4.2 INVENTARIO DE LA RED VIAL EN EL CENTRO DE LA CIUDAD, SEGÚN TIPO DE RODA<br>ESTADO DE VÍAS                              | DURAY |
| 4.3ANÁLISIS DE LA INFRAESTRUCTURA VIAL Y USO, CLASIFICACIÓN DESDE EL PUNTO<br>VISTA FUNCIONAL.                             | DF    |
| 4.4ANÁLISIS DE VÍAS PARA LA CIRCULACIÓN DE VEHÍCULOS MENORES, TAXIS Y MOTO COMBIS VEHÍCULOS PARTICULARES, ETC              | TAVIS |
| 4.4.1 EN CUANTO AL SERVICIO DE MOTOTAXI.                                                                                   | 81    |
| 4.4.2 EN CUANTO AL SERVICIO DE AUTO PARTICULAR Y OTROS MODOS                                                               | 82    |
| 4.5.1 INCIDENCIA DEL ESPACIO FÍSICO SOBRE EL DESARROLLO VIAL                                                               | 83    |
| 4.5.2 RED VIAL DEL DEPARTAMENTAL                                                                                           |       |
| / PROPUESTAS                                                                                                               | 86    |
| 5.1 PROPUESTA DE JERARQUIZACIÓN VIAL EN LA CIUDAD DE QUILLABAMBA                                                           | 86    |
| 5.2PROPUESTA DE VÍAS RED NACIONAL Y REGIONAL                                                                               | 88    |
| 5.3-VÍAS PRINCIPALES (ARTERIALES Y COLECTORAS)                                                                             | 89    |
| 5.3.1 VÍAS EXPRESAS                                                                                                        | 89    |
| 5,4-VÍAS SECUNDARIAS (VÍAS LOCALES)                                                                                        | 92    |
| 5.4.2 VÍAS DE DISEÑO ESPECIAL                                                                                              | 93    |
| 5.5PROPUESTA DE VÍAS O ÁREAS SATURADAS POR LA CIRCULACIÓN DE VEHÍCULOS PESADOS, BUSES INTERDISTRITALES Y INTERPROVINCIALES |       |
| 5.5.1 DE LA DECLARACIÓN DE ÁREAS O VÍAS DE ACCESO RESTRINGIDO                                                              |       |
| 5.5.2 CRITERIOS PARA LA DECLARACIÓN DE ÁREAS Y VÍAS DE ACCESO RESTRINGIDO.                                                 |       |