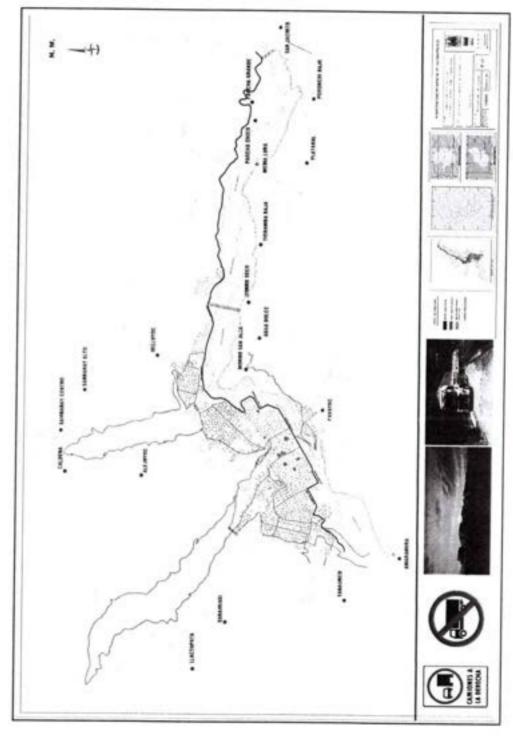

La ciudad de Quillabamba es predominantemente urbana y el lugar de residencia de la mayor parte de la población de la Provincia, posee vías urbanas que son entendidas como el espacio destinado a la circulación vehicular y peatonal. Este conjunto estructurado sirve para unir diversas zonas y es conocido como sistema vial que busca cumplir las funciones básicas asegurando la circulación y accesibilidad del usuario, ya sea en número de vehículos en movimiento, en términos de velocidades de circulación o en la accesibilidad, que se traducen como la aproximación entre los componentes del sistema de transporte, así como los orígenes y destinos de los desplazamientos de los viajes.

En este Plan Vial, se plantea que a partir de un conjunto de indicadores técnicos que conjugan criterios para mejorar la competitividad, la inclusión social y aprovechar las potencialidades los barrios y centros poblados que brindan las áreas de mayor dinamismo económico, se integren progresivamente las zonas calificadas como pobres a los beneficios de las actividades de mercado, y faciliten el acceso de la población a servicios básicos de salud y educación, teniendo al corredor logístico natural oeste este y a las cadenas de valor como elementos centrales estructuradores en la dinámica del desarrollo de la provincia.

La función de las vías es interconectar las áreas urbanas y a los diferentes distritos que conforma la provincia a través de rutas o corredores logístico; sin embargo, también, busca permitir acceso a diversas actividades laborales, escolares, comerciales, recreacionales y sociales. Todo ello solo es posible cuando el flujo de tráfico en cada vía y el desempeño de cada una de ellas sean acorde con las funciones esperadas, a partir de la jerarquización establecida para la red vial articulada.