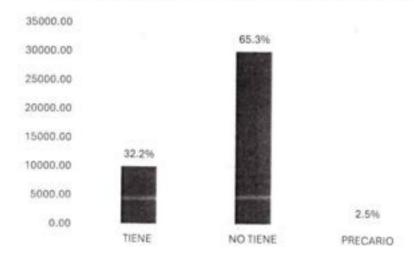

las intersecciones, hay muy poco cumplimiento de este tema en la ciudad. Lo mismo es cierto para otro tipo de señalización vertical como señales de precaución, señales direccionales, señales de guía, y otras, que casi no existen como las recientes vías pavimentadas en el Centro Poblado de Pavayoc y la ausencia de señales preventivas y reguladoras ya que existe pendientes superiores al 8% de inclinación, por citar un ejemplo.

ELABORADO POR LA CORPORACION PERUANA DE INGENIEROS EN TRANSPORTE SAC PRODUCTO FINAL

FERNANDEZ SALCEDO Ingeniero de Transporte JUNO ARIAS

CCUNO PERLACIOS
Ingeniero de Transporte

COOR PARTY AND DESCRIPTION OF THE AMERICAN

ORDEN DE SERVICIO Nº 3117



Fuente: Elaboración Propia Equipo consultor

Gráfico 3.5.4. Porcentaje de señalización en la ciudad de Quillabamba



Fuente: Subgerencia Transporte Transito y circulación vial 2024

Otro aspecto que hemos podido observar en la ciudad de Quillabamba, es que muchos operadores no respetan las señales de tránsito, tal como se ve a la altura del Hospital sobre el Jr. General Gamarra, como también se observa sobre el Jr. Cusco Altura del Mercado marca existe la señal reguladora prohibido estacionarse, pero si embargo observamos el incumplimiento de las normas de tránsito en el uso del espacio vial tal como se observa en la figura N° 3.5.4. C.

LABORADO POR LA CORPORACION PERUANA DE INGENIEROS EN TRANSPORTE SAC PRODUCTO FINAL

SANTIAGO EDGAR FERNANDEZ SALCEDO ELVIS HOOBERT JUÑO ARIAS Ingeniero de Transporte NOE JONATHAN CCUNO PERLACIOS ... COORDS |



ORDEN DE SERVICIO Nº 3117



Fuente: Elaboración Propia Eq