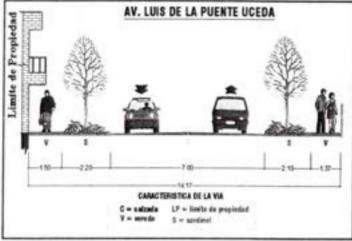

La ciudad de Quillabamba es predominantemente urbana y el lugar de residencia de la mayor parte de la población de la Provincia, posee vías urbanas que son entendidas como el espacio destinado a la circulación vehicular y peatonal. Este conjunto estructurado sirve para unir diversas zonas y es conocido como sistema vial que busca cumplir las funciones básicas asegurando la circulación y accesibilidad del usuario, ya sea en número de vehículos en movimiento, en términos de velocidades de circulación o en la accesibilidad, que se traducen como la aproximación entre los componentes del sistema de transporte, así como los orígenes y destinos de los desplazamientos de los viajes.

La función de las vías es interconectar las áreas urbanas y a los diferentes distritos que conforma la provincia a través de rutas o corredores logístico; sin embargo, también, busca permitir acceso a diversas actividades laborales, escolares, comerciales, recreacionales y sociales. Todo ello solo es posible cuando el flujo de tráfico en cada vía y el desempeño de cada una de ellas sean acorde con las funciones esperadas, a partir de la jerarquización establecida para la red vial articulada.