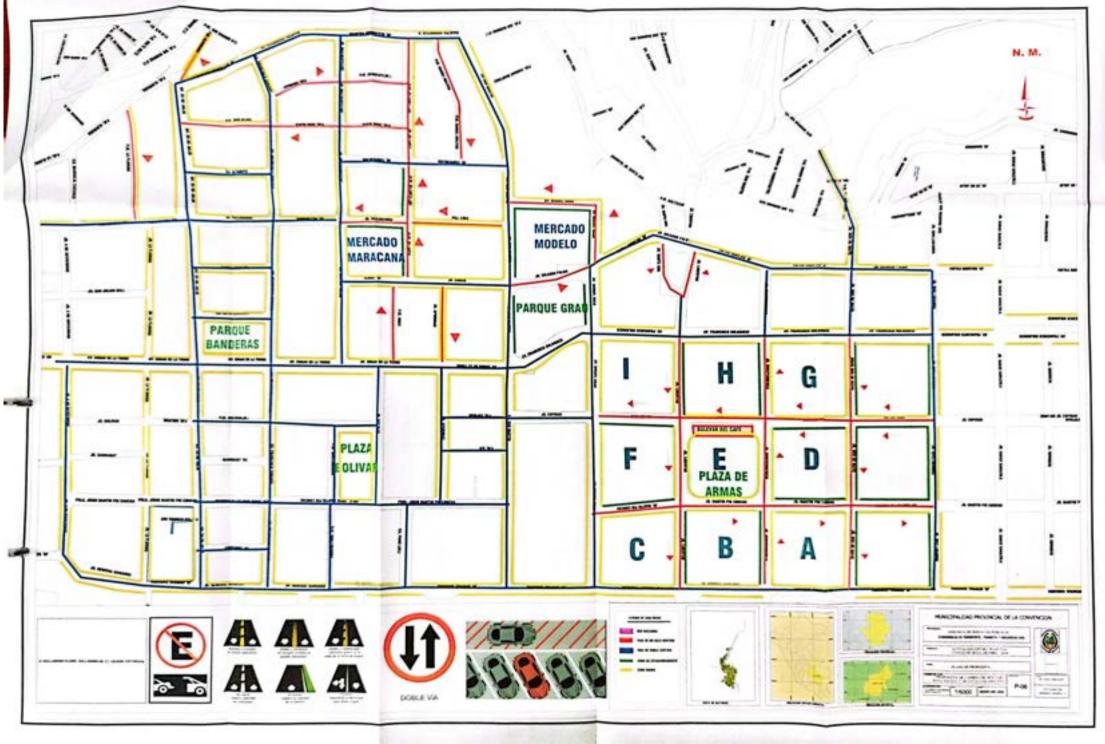

La ciudad de Quillabamba es predominantemente urbana y el lugar de residencia de la mayor parte de la población de la Provincia, posee vías urbanas que son entendidas como el espacio destinado a la circulación vehicular y peatonal. Este conjunto estructurado sirve para unir diversas zonas y es conocido como sistema vial que busca cumplir las funciones básicas asegurando la circulación y accesibilidad del usuario, ya sea en número de vehículos en movimiento, en términos de velocidades de circulación o en la accesibilidad, que se traducen como la aproximación entre los componentes del sistema de transporte, así como los orígenes y destinos de los desplazamientos de los viajes.

La función de las vías es interconectar las áreas urbanas y a los diferentes distritos que conforma la provincia a través de rutas o corredores logístico; sin embargo, también, busca permitir acceso a diversas actividades laborales, escolares, comerciales, recreacionales y sociales. Todo ello solo es posible cuando el flujo de tráfico en cada vía y el desempeño de cada una de ellas sean acorde con las funciones esperadas, a partir de la jerarquización establecida para la red vial articulada.

ORDEN DE SERVICIO Nº 3117

La definición clara de las funciones y de los tipos de vías debe promover un equilibrio entre su capacidad vial (cantidad de vehículos tránsito vehícular), las velocidades desarrolladas por los vehículos y las condiciones de seguridad y confort de los usuarios y el medio ambiente. Cuando las vías no consiguen mantener dichas condiciones de equilibrio, es urgente una reestructuración que establezca, en la práctica, el papel que la vía desempeña dentro de red vial, para lo cual se debe priorizar la finalidad que cumple dicha vía y la relación existente entre capacidad y flujo vehícular.