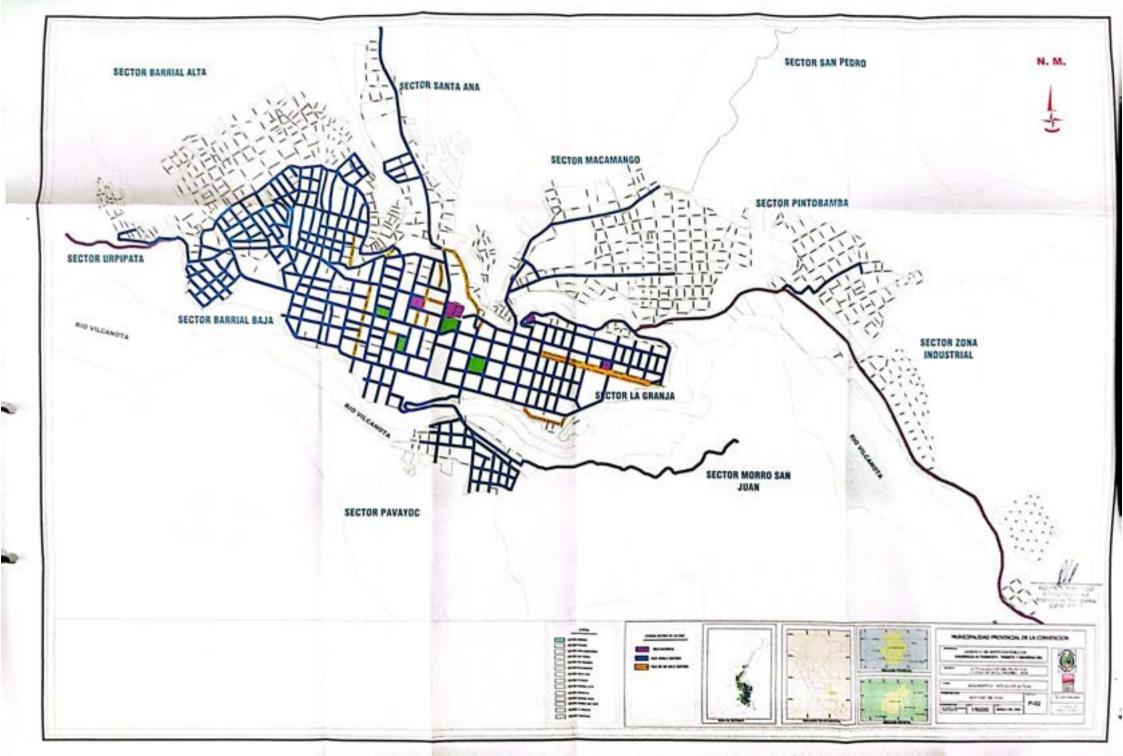

La ciudad de Quillabamba es predominantemente urbana y el lugar de residencia de la mayor parte de la población de la Provincia, posee vías urbanas que son entendidas como el espacio destinado a la circulación vehicular y peatonal. Este conjunto estructurado sirve para unir diversas zonas y es conocido como sistema vial que busca cumplir las funciones básicas asegurando la circulación y accesibilidad del usuario, ya sea en número de vehículos en movimiento, en términos de velocidades de circulación o en la accesibilidad, que se traducen como la aproximación entre los componentes del sistema de transporte, así como los orígenes y destinos de los desplazamientos de los viajes.

En este Plan Vial, se plantea que a partir de un conjunto de indicadores técnicos que conjugan criterios para mejorar la competitividad, la inclusión social y aprovechar las potencialidades los barrios y centros poblados que brindan las áreas de mayor dinamismo económico, se integren progresivamente las zonas calificadas como pobres a los beneficios de las actividades de mercado, y faciliten el acceso de la población a servicios básicos de salud y educación, teniendo al corredor logístico natural oeste este y a las cadenas de valor como elementos centrales estructuradores en la dinámica del desarrollo de la provincia.

La función de las vías es interconectar las áreas urbanas y a los diferentes distritos que conforma la provincia a través de rutas o corredores logístico; sin embargo, también, busca permitir acceso a diversas actividades laborales, escolares, comerciales, recreacionales y sociales. Todo ello solo es posible cuando el flujo de tráfico en cada vía y el desempeño de cada una de ellas sean acorde con las funciones esperadas, a partir de la jerarquización establecida para la red vial articulada.