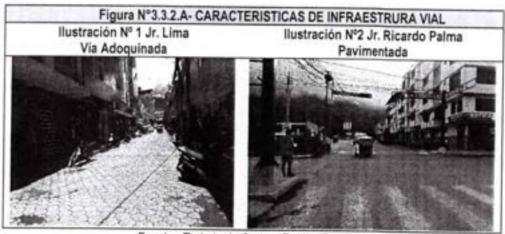

po Equipo Consultor

#### 3.3.2.- CARACTERISTICAS DE LA VIA

Pues bien el equipo consultor elaboró un informe de las características física de la vía que se han identificado en la ciudad de Quillabamba tenemos vías Pavimentada como es la vía de Evitamiento, la Av. Edgar de la Torre, Av. Bolognesi entre otras vías que representa el 18.2% en cambio se han identificados las vías asfaltadas como el Jr. Libertad Jr. Ricardo Palma Jr. 2 de Mayo Jr. Vilcabamba, Jr. Machupichu entre otras vías observadas que representa 42.3% respectivamente y vía de tipo trocha que como la carretera vía San Pedro que representa el 38.5% de las vías observadas y el 1 % la vía de característica adoquinada como es el Jr. Lima respectivamente. En la figura 3.3.2.A. se aprecia las características físicas de las vías.



Fuente: Trabajo de Campo Equipo Consultor

Pues bien, si analizamos las características físicas y geométricas de las vías notaremos en la tabla Nº 3.3.2.A que existen vías que cuentan con ancho de vía máximo de 40.00 mts. de dos carriles por sentido de circulación como también la Av. Bolognesi Alameda y la vía más angosta evaluada es el Jr. Chuyapi con 4.95 mts. de ancho entre otras vías y la vía de sección vial reducida

ELABORADO POR LA CORPORACION PERUANA DE INGÉNIEROS EN TRANSPORTE SAC PRODUCTO FINAL

COORPORACIÓN: TERUANA DE INGÉNIEROS EN TRANSPORTE SAC PRODUCTO FINAL

COORPORACIÓN: TERUANA DE INGÉNIEROS EN TRANSPORTE SAC PRODUCTO FINAL

COORPORACIÓN: TERUANA DE INGÉNIEROS EN TRANSPORTE SAC PRODUCTO FINAL

COORPORACIÓN: TERUANA DE INGÉNIEROS EN TRANSPORTE SAC PRODUCTO FINAL

COORPOR