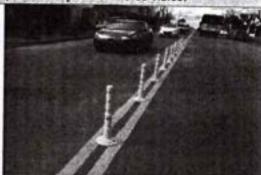

la conducción del vehículo, especialmente de noche. Ejemplo: Jr. General Gamarra, Jr. 2 de mayo, Jr. Martin Pio Concha, entre otros.
- Líneas canalizadoras del tránsito. Se utilizan para conformar islas canalizadoras del tránsito automotor que circula en una misma dirección como los hitos o delineadores.

ABORADO POR LA CORPORACION PERUANA DE INGENIEROS EN TRANSPORTE SAC PRODUCTO FINAL

BANTIAGO EDGAR FERNANDEZ SALCEDO Inpeniero de Transporte.

**ELVIS HOOBERT** JUNO ARIAS

NOE JONATHAN CCUNO PERLACIOS Ingeniero de Transce

COORPORACION PORTUANA D INGENIEROS INTENAS PORTES A GERENTY EURENAL

ORDEN DE SERVICIO Nº 3117

Ilustración Nº 5. 6.3.A.- Marcas en el pavimento y delineadores viales.



Se aprecia la demarcación de línea de carril, así como los cruceros peatonales y el símbolo PARE.



Delineadores viales, canalizando los sentidos de circulación opuestos de la vía.

Fuente: Elaboración Propia

Líneas de parada. Se usarán tanto en zonas urbanas como rurales donde se deberá indicar al conductor la localización exacta de la línea de parada del vehículo de acuerdo con lo indicado, sea por una señal de "PARE" o un semáforo. Ejemplo: en el cruce del Jr. Vilcabamba con el Jr. Machupichu como también la bajada Malecón y el Jr. Mainique.

Marcas de paso peatonal. Se usarán tanto en áreas urbanas como rurales, para guiar al peatón por donde debe cruzar la calzada. Ejemplo: Jr. Independencia con Jr. Pio Concha, Jr. Espinar con el Jr. 2 de mayo, entre otras vías.

Estacionamiento de vehículos. Sirve para ordenar y distribuir el estacionamiento vehícular, permitiendo una distribuci