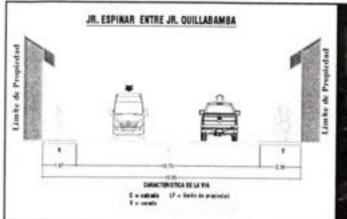

La ciudad de Quillabamba es predominantemente urbana y el lugar de residencia de la mayor parte de la población de la Provincia, posee vías urbanas que son entendidas como el espacio destinado a la circulación vehicular y peatonal. Este conjunto estructurado sirve para unir diversas zonas y es conocido como sistema vial que busca cumplir las funciones básicas asegurando la circulación y accesibilidad del usuario, ya sea en número de vehículos en movimiento, en términos de velocidades de circulación o en la accesibilidad, que se traducen como la aproximación entre los componentes del sistema de transporte, así como los orígenes y destinos de los desplazamientos de los viajes.