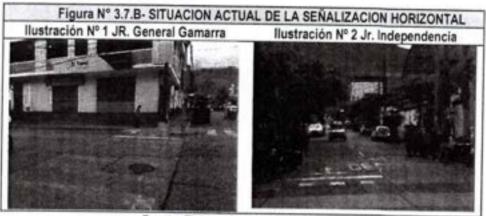

para el uso de vías, por lo que no se tiene claridad sobre las zonas rígidas y de estacionamiento.
- El tipo de material que se viene usando para las marcas del pavimento son inadecuadas, actualmente son pintadas a mano con el uso de brochas estándar y pintura de mala calidad por lo que las marcas no tienen larga duración.
- Algunas vias se encuentran en mal estado, por lo que es difícil que la pintura de adhiera a la superficie.
- Las fricciones fuertes de los vehículos al frenar causan desprendimiento de la pintura del pavimento.
- Las inclemencias climáticas (Iluvias).
- La contaminación por partículas que se mezclan con el hollín de los tubos de escape de los motores de los vehículos.

En las siguientes fotos se puede apreciar el mal estado de la señalización horizontal de la ciudad:



Fuente: Elaboración Propia Equipo consultor

### 3.8.- LA FALTA DE ESTACIONAMIENTOS

Los estacionamientos son parte del sistema de transporte, así como los vehículos y las vías, donde el estacionamiento es el inicio o el final de un viaje. Estos están ubicados en zonas públicas como las calles, plazas, parques, o en propiedades privadas como garajes a nivel de sótanos o nivel de vías. Lo estacionamientos pueden ser de los siguientes tipos:

 Estacionamientos en Áreas Públicas. Son aquellos previstos para tal fin que se encuentran adyacentes a las aceras, parques y plazas. La

ELABORADO POR LA CORPORACION PERUANA DE INGENIEROS EN TRANSPORTE SAC PRODUCTO FINAL

SANTIAGO EDGAR FERNANDEZ SALCEDO

JUNO ARIAS

CCUNO PERLACIOS



# LA CONVENCION

SERVICIO DE CONSULTORIA PARA LA ACTUALIZACION DE