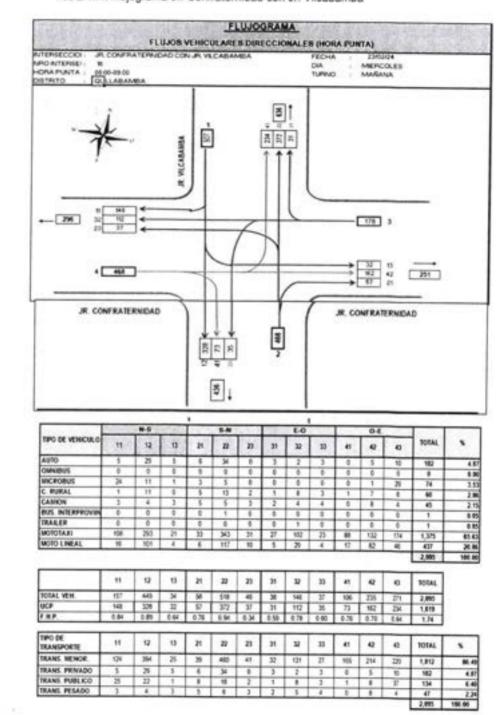

## INDICE

| GENERALIDADES                                                          | 13 |
|------------------------------------------------------------------------|----|
| 1.1 ASPECTOS GENERALES.                                                | 13 |
| 1.2 OBJETIVOS                                                          | 14 |
| 1.2.1 OBJETIVO GENERAL                                                 | 14 |
| 1.2.2 OBJETIVOS ESPECIFICOS                                            | 14 |
| 1.3 ÁREA DE ESTUDIO                                                    | 14 |
| 1.4 ASPECTO DEMOGRÁFICO Y SOCIALES                                     | 16 |
| 1.4.1,- POBLACION                                                      | 16 |
| 1.4.2 CARACTERISTICAS AMBIENTALES DEL TERRITORIO                       | 16 |
| 1.4.3 CLIMA                                                            |    |
| 1.4.4 HIDROGRAFÍA                                                      |    |
| 1.4.5,- RELIEVE                                                        |    |
| 1.4.6 DIMENSIÓN ECONÓMICA                                              | 18 |
| 1.5 REGLAMENTACIÓN VIGENTE                                             | 19 |
| II- METODOLOGIA                                                        | 22 |
| 2.1 PARÁMENTROS DE MEDICIÓN.                                           | 24 |
| 2.1.1 CONTEOS VEHICULARES                                              |    |
| 2.1.2 FACTORES DE CONVERSIÓN UNIDAD DE COCHE PATRÓN                    | 24 |
| 2.1.3 FLUJO VEHICULAR                                                  |    |
| 2.1.4 DE LA PROGRAMACIÓN DE DATOS DE CAMPO Y CENSOS VEHICULARES        |    |
| 2.1.5 SIMBOLOGÍA DE GIROS                                              |    |
| 2.1.6 INVENTARIO VIAL                                                  |    |
| 2.2 LEVANTAMIENTO DE INFORMACIÓN                                       | 29 |
| 2.3 VALIDEZ E INSTRUMENTACIÓN DE ANALISTAS.                            | 29 |
| 2.3.1 ODÓMETRO                                                         | 30 |
| 2.3.2 CAMARA DIGITAL DE ALTA RESOLUCION                                | 31 |
| 2.3.3 EQUIPO INFORMÁTICO DE PROCESAMIENTO DE INFORMACIÓN               | 32 |
| 2.3.4 SOFTWARE UTILIZADO                                               |    |
| 2.4 ANÁLISIS DE DATOS Y RESULTADO DE DATOS.                            | 33 |
| II DIAGNOSTICO GENERAL                                                 |    |
| 3.1 DIAGNOSTICO DE LA RED VIAL EN LA CIUDAD DE QUILLABAMBA             |    |
| 3.1.1 CARACTERIZACIÓN DE LA PROBLEMÁTICA VIAL                          |    |
| 3.2 SISTEMA VIAL EN CENTRO DE LA CIUDAD                                |    |
| 3.3 SITUACIÓN ACTUAL DE LA INFRAESTRUCTURA VIAL EN LA CIUDAD DE QUILLA |    |
| 3.3.1. ESTADO DE CONSERVACIÓN                                          | 40 |
| 3.3.2 CARACTERISTICAS DE LA VIA                                        | 43 |
| 3.4 COMPOSICIÓN DEL PARQUE AUTOMOTOR                                   |    |
|                                                                        |    |