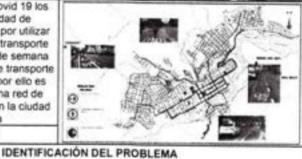

La ciudad de Quillabamba es predominantemente urbana y el lugar de residencia de la mayor parte de la población de la Provincia, posee vías urbanas que son entendidas como el espacio destinado a la circulación vehicular y peatonal. Este conjunto estructurado sirve para unir diversas zonas y es conocido como sistema vial que busca cumplir las funciones básicas asegurando la circulación y accesibilidad del usuario, ya sea en número de vehículos en movimiento, en términos de velocidades de circulación o en la accesibilidad, que se traducen como la aproximación entre los componentes del sistema de transporte, así como los orígenes y destinos de los desplazamientos de los viajes.

En este Plan Vial, se plantea que a partir de un conjunto de indicadores técnicos que conjugan criterios para mejorar la competitividad, la inclusión social y aprovechar las potencialidades los barrios y centros poblados que brindan las áreas de mayor dinamismo económico, se integren progresivamente las zonas calificadas como pobres a los beneficios de las actividades de mercado, y faciliten el acceso de la población a servicios básicos de salud y educación, teniendo al corredor logístico natural oeste este y a las cadenas de valor como elementos centrales estructuradores en la dinámica del desarrollo de la provincia.