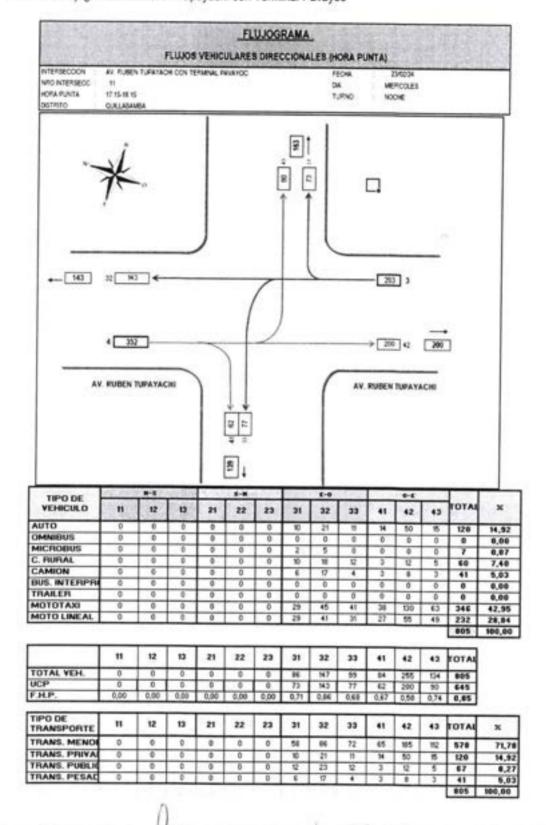

## INDICE

| GENERALIDADES                                                          | 13 |
|------------------------------------------------------------------------|----|
| 1.1 ASPECTOS GENERALES.                                                | 13 |
| 1.2 OBJETIVOS                                                          | 14 |
| 1.2.1 OBJETIVO GENERAL                                                 | 14 |
| 1.2.2 OBJETIVOS ESPECIFICOS                                            | 14 |
| 1.3 ÁREA DE ESTUDIO                                                    | 14 |
| 1.4 ASPECTO DEMOGRÁFICO Y SOCIALES                                     | 16 |
| 1.4.1,- POBLACION                                                      | 16 |
| 1.4.2 CARACTERISTICAS AMBIENTALES DEL TERRITORIO                       | 16 |
| 1.4.3 CLIMA                                                            |    |
| 1.4.4 HIDROGRAFÍA                                                      |    |
| 1.4.5,- RELIEVE                                                        |    |
| 1.4.6 DIMENSIÓN ECONÓMICA                                              | 18 |
| 1.5 REGLAMENTACIÓN VIGENTE                                             | 19 |
| II- METODOLOGIA                                                        | 22 |
| 2.1 PARÁMENTROS DE MEDICIÓN.                                           | 24 |
| 2.1.1 CONTEOS VEHICULARES                                              |    |
| 2.1.2 FACTORES DE CONVERSIÓN UNIDAD DE COCHE PATRÓN                    | 24 |
| 2.1.3 FLUJO VEHICULAR                                                  |    |
| 2.1.4 DE LA PROGRAMACIÓN DE DATOS DE CAMPO Y CENSOS VEHICULARES        |    |
| 2.1.5 SIMBOLOGÍA DE GIROS                                              |    |
| 2.1.6 INVENTARIO VIAL                                                  |    |
| 2.2 LEVANTAMIENTO DE INFORMACIÓN                                       | 29 |
| 2.3 VALIDEZ E INSTRUMENTACIÓN DE ANALISTAS.                            | 29 |
| 2.3.1 ODÓMETRO                                                         | 30 |
| 2.3.2 CAMARA DIGITAL DE ALTA RESOLUCION                                | 31 |
| 2.3.3 EQUIPO INFORMÁTICO DE PROCESAMIENTO DE INFORMACIÓN               | 32 |
| 2.3.4 SOFTWARE UTILIZADO                                               |    |
| 2.4 ANÁLISIS DE DATOS Y RESULTADO DE DATOS.                            | 33 |
| II DIAGNOSTICO GENERAL                                                 |    |
| 3.1 DIAGNOSTICO DE LA RED VIAL EN LA CIUDAD DE QUILLABAMBA             |    |
| 3.1.1 CARACTERIZACIÓN DE LA PROBLEMÁTICA VIAL                          |    |
| 3.2 SISTEMA VIAL EN CENTRO DE LA CIUDAD                                |    |
| 3.3 SITUACIÓN ACTUAL DE LA INFRAESTRUCTURA VIAL EN LA CIUDAD DE QUILLA |    |
| 3.3.1. ESTADO DE CONSERVACIÓN                                          | 40 |
| 3.3.2 CARACTERISTICAS DE LA VIA                                        | 43 |
| 3.4 COMPOSICIÓN DEL PARQUE AUTOMOTOR                                   |    |
|                                                                        |    |