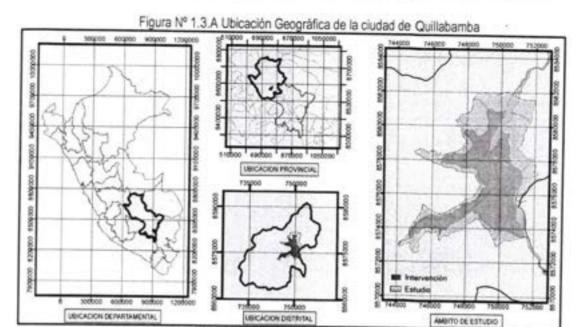

La ciudad de Quillabamba es predominantemente urbana y el lugar de residencia de la mayor parte de la población de la Provincia, posee vías urbanas que son entendidas como el espacio destinado a la circulación vehicular y peatonal. Este conjunto estructurado sirve para unir diversas zonas y es conocido como sistema vial que busca cumplir las funciones básicas asegurando la circulación y accesibilidad del usuario, ya sea en número de vehículos en movimiento, en términos de velocidades de circulación o en la accesibilidad, que se traducen como la aproximación entre los componentes del sistema de transporte, así como los orígenes y destinos de los desplazamientos de los viajes.