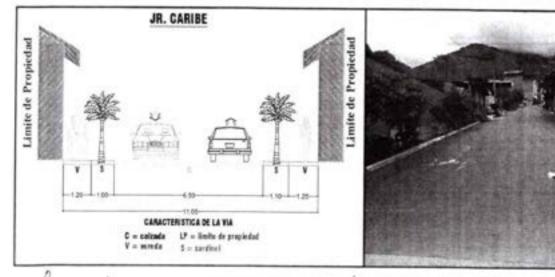

La función de las vías es interconectar las áreas urbanas y a los diferentes distritos que conforma la provincia a través de rutas o corredores logístico; sin embargo, también, busca permitir acceso a diversas actividades laborales, escolares, comerciales, recreacionales y sociales. Todo ello solo es posible cuando el flujo de tráfico en cada vía y el desempeño de cada una de ellas sean acorde con las funciones esperadas, a partir de la jerarquización establecida para la red vial articulada.

ORDEN DE SERVICIO Nº 3117

La definición clara de las funciones y de los tipos de vías debe promover un equilibrio entre su capacidad vial (cantidad de vehículos tránsito vehícular), las velocidades desarrolladas por los vehículos y las condiciones de seguridad y confort de los usuarios y el medio ambiente. Cuando las vías no consiguen mantener dichas condiciones de equilibrio, es urgente una reestructuración que establezca, en la práctica, el papel que la vía desempeña dentro de red vial, para lo cual se debe priorizar la finalidad que cumple dicha vía y la relación existente entre capacidad y flujo vehícular.