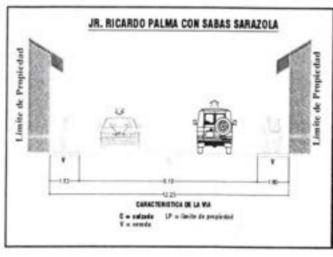

La ciudad de Quillabamba es predominantemente urbana y el lugar de residencia de la mayor parte de la población de la Provincia, posee vías urbanas que son entendidas como el espacio destinado a la circulación vehicular y peatonal. Este conjunto estructurado sirve para unir diversas zonas y es conocido como sistema vial que busca cumplir las funciones básicas asegurando la circulación y accesibilidad del usuario, ya sea en número de vehículos en movimiento, en términos de velocidades de circulación o en la accesibilidad, que se traducen como la aproximación entre los componentes del sistema de transporte, así como los orígenes y destinos de los desplazamientos de los viajes.