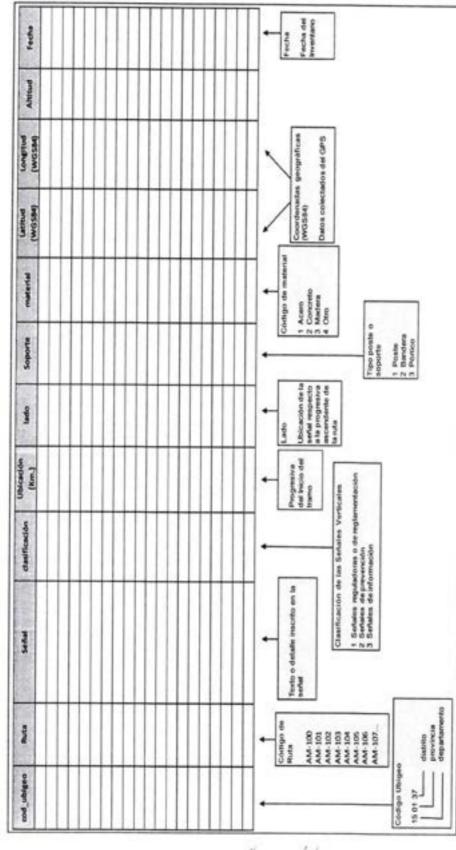

## INDICE

| GENERALIDADES                                                          | 13 |
|------------------------------------------------------------------------|----|
| 1.1 ASPECTOS GENERALES.                                                | 13 |
| 1.2 OBJETIVOS                                                          | 14 |
| 1.2.1 OBJETIVO GENERAL                                                 | 14 |
| 1.2.2 OBJETIVOS ESPECIFICOS                                            | 14 |
| 1.3 ÁREA DE ESTUDIO                                                    | 14 |
| 1.4 ASPECTO DEMOGRÁFICO Y SOCIALES                                     | 16 |
| 1.4.1,- POBLACION                                                      | 16 |
| 1.4.2 CARACTERISTICAS AMBIENTALES DEL TERRITORIO                       | 16 |
| 1.4.3 CLIMA                                                            |    |
| 1.4.4 HIDROGRAFÍA                                                      |    |
| 1.4.5,- RELIEVE                                                        |    |
| 1.4.6 DIMENSIÓN ECONÓMICA                                              | 18 |
| 1.5 REGLAMENTACIÓN VIGENTE                                             | 19 |
| II- METODOLOGIA                                                        | 22 |
| 2.1 PARÁMENTROS DE MEDICIÓN.                                           | 24 |
| 2.1.1 CONTEOS VEHICULARES                                              |    |
| 2.1.2 FACTORES DE CONVERSIÓN UNIDAD DE COCHE PATRÓN                    | 24 |
| 2.1.3 FLUJO VEHICULAR                                                  |    |
| 2.1.4 DE LA PROGRAMACIÓN DE DATOS DE CAMPO Y CENSOS VEHICULARES        |    |
| 2.1.5 SIMBOLOGÍA DE GIROS                                              |    |
| 2.1.6 INVENTARIO VIAL                                                  |    |
| 2.2 LEVANTAMIENTO DE INFORMACIÓN                                       | 29 |
| 2.3 VALIDEZ E INSTRUMENTACIÓN DE ANALISTAS.                            | 29 |
| 2.3.1 ODÓMETRO                                                         | 30 |
| 2.3.2 CAMARA DIGITAL DE ALTA RESOLUCION                                | 31 |
| 2.3.3 EQUIPO INFORMÁTICO DE PROCESAMIENTO DE INFORMACIÓN               | 32 |
| 2.3.4 SOFTWARE UTILIZADO                                               |    |
| 2.4 ANÁLISIS DE DATOS Y RESULTADO DE DATOS.                            | 33 |
| II DIAGNOSTICO GENERAL                                                 |    |
| 3.1 DIAGNOSTICO DE LA RED VIAL EN LA CIUDAD DE QUILLABAMBA             |    |
| 3.1.1 CARACTERIZACIÓN DE LA PROBLEMÁTICA VIAL                          |    |
| 3.2 SISTEMA VIAL EN CENTRO DE LA CIUDAD                                |    |
| 3.3 SITUACIÓN ACTUAL DE LA INFRAESTRUCTURA VIAL EN LA CIUDAD DE QUILLA |    |
| 3.3.1. ESTADO DE CONSERVACIÓN                                          | 40 |
| 3.3.2 CARACTERISTICAS DE LA VIA                                        | 43 |
| 3.4 COMPOSICIÓN DEL PARQUE AUTOMOTOR                                   |    |
|                                                                        |    |

SONTIAL DEOGAR FERNANDEZ SANCEDO Ingeniero de Transporte

ELVIS HOOBERT JUNO ARIAS Ingeniero de Transnorte

NOE JONATHAN CCUNO PERLACIOS Ingeniero de Transporte

ELABORADO POR LA CORPORACION PERUANA DE INGENIEROS EN TRANSPORTE SAC PRODUCTO FINAL GOORPORATION PERUA

ROBERTH'S LOPEZ PLIMAYALL

SERVICIO DE CONSULTORIA PARA LA ACTUALIZACION DEL PLAN VIAL PARA LA CIUDAD DE QUILLABAMA

ORDEN DE SERVICIO N \* 3117

| 3.4.1. PARQUE AUTOMOTOR EN TRANSPORTE PÚBLICO EN LA CIUDAD                                                                 | 48    |
|----------------------------------------------------------------------------------------------------------------------------|-------|
| 3.4.2. EVOLUCIÓN Y CRECIMIENTO DEL PARQUE AUTOMOTOR.                                                                       | 52    |
| 3.5. SEÑALIZACIÓN                                                                                                          | 54    |
| 3.5.1 METODOLOGÍA UTILIZADA:                                                                                               | 55    |
| 3.5.2 INSPECCIÓN DE CAMPO:                                                                                                 | 55    |
| 3.5.3 IDENTIFICACIÓN DE LOS FACTORES QUE CONTRIBUYEN A CREAR INSEGURIDAD EN TRÁFICO:                                       | EL 55 |
| 3.5.4 ELABORACIÓN DEL ESTUDIO:                                                                                             | 55    |
| 3.6 NOMENCLATURA URBANA                                                                                                    | 58    |
| 3.7 SEÑALIZACIÓN HORIZONTAL                                                                                                | 58    |
| 3.8 LA FALTA DE ESTACIONAMIENTOS                                                                                           | 60    |
| 3.9 EL TRAMSPORTE DE CARGA EN LA CIUDAD DE QUILLABAMBA                                                                     |       |
| 3.10 OTROS PROBLEMAS RELACIONADO A LA MOVILIDAD URBANA DE LA CIUDAD DE QUILLABAMBA                                         | 3     |
| IV ANALISIS DEL ESTUDIO                                                                                                    |       |
| 4.1 ANÁLISIS Y EVALUACIÓN DE DATOS RECOLECTADOS                                                                            | 66    |
| 4.1.1 ESTUDIO DE TRÁNSITO VEHICULAR                                                                                        | 66    |
| 4.1.2 ANÁLISIS Y EVALUACIÓN DE LA SEÑALÉTICA EXISTENTE                                                                     | 71    |
| 4.2 INVENTARIO DE LA RED VIAL EN EL CENTRO DE LA CIUDAD, SEGÚN TIPO DE RODA<br>ESTADO DE VÍAS                              | DURAY |
| 4.3ANÁLISIS DE LA INFRAESTRUCTURA VIAL Y USO, CLASIFICACIÓN DESDE EL PUNTO<br>VISTA FUNCIONAL.                             | DF    |
| 4.4ANÁLISIS DE VÍAS PARA LA CIRCULACIÓN DE VEHÍCULOS MENORES, TAXIS Y MOTO COMBIS VEHÍCULOS PARTICULARES, ETC              | TAVIS |
| 4.4.1 EN CUANTO AL SERVICIO DE MOTOTAXI.                                                                                   | 81    |
| 4.4.2 EN CUANTO AL SERVICIO DE AUTO PARTICULAR Y OTROS MODOS                                                               | 82    |
| 4.5.1 INCIDENCIA DEL ESPACIO FÍSICO SOBRE EL DESARROLLO VIAL                                                               | 83    |
| 4.5.2 RED VIAL DEL DEPARTAMENTAL                                                                                           |       |
| / PROPUESTAS                                                                                                               | 86    |
| 5.1 PROPUESTA DE JERARQUIZACIÓN VIAL EN LA CIUDAD DE QUILLABAMBA                                                           | 86    |
| 5.2PROPUESTA DE VÍAS RED NACIONAL Y REGIONAL                                                                               | 88    |
| 5.3-VÍAS PRINCIPALES (ARTERIALES Y COLECTORAS)                                                                             | 89    |
| 5.3.1 VÍAS EXPRESAS                                                                                                        | 89    |
| 5,4-VÍAS SECUNDARIAS (VÍAS LOCALES)                                                                                        | 92    |
| 5.4.2 VÍAS DE DISEÑO ESPECIAL                                                                                              | 93    |
| 5.5PROPUESTA DE VÍAS O ÁREAS SATURADAS POR LA CIRCULACIÓN DE VEHÍCULOS PESADOS, BUSES INTERDISTRITALES Y INTERPROVINCIALES |       |
| 5.5.1 DE LA DECLARACIÓN DE ÁREAS O VÍAS DE ACCESO RESTRINGIDO                                                              |       |
| 5.5.2 CRITERIOS PARA LA DECLARACIÓN DE ÁREAS Y VÍAS DE ACCESO RESTRINGIDO.                                                 |       |