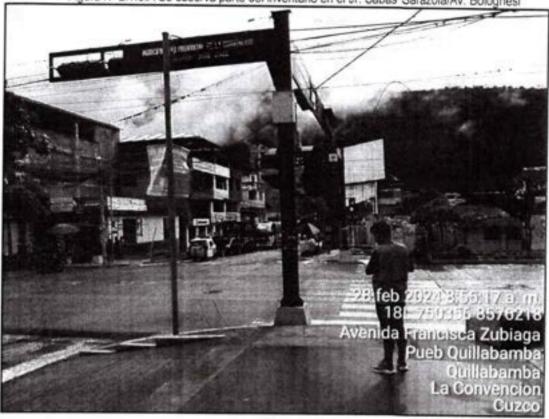

La ciudad de Quillabamba es predominantemente urbana y el lugar de residencia de la mayor parte de la población de la Provincia, posee vías urbanas que son entendidas como el espacio destinado a la circulación vehicular y peatonal. Este conjunto estructurado sirve para unir diversas zonas y es conocido como sistema vial que busca cumplir las funciones básicas asegurando la circulación y accesibilidad del usuario, ya sea en número de vehículos en movimiento, en términos de velocidades de circulación o en la accesibilidad, que se traducen como la aproximación entre los componentes del sistema de transporte, así como los orígenes y destinos de los desplazamientos de los viajes.

La función de las vías es interconectar las áreas urbanas y a los diferentes distritos que conforma la provincia a través de rutas o corredores logístico; sin embargo, también, busca permitir acceso a diversas actividades laborales, escolares, comerciales, recreacionales y sociales. Todo ello solo es posible cuando el flujo de tráfico en cada vía y el desempeño de cada una de ellas sean acorde con las funciones esperadas, a partir de la jerarquización establecida para la red vial articulada.