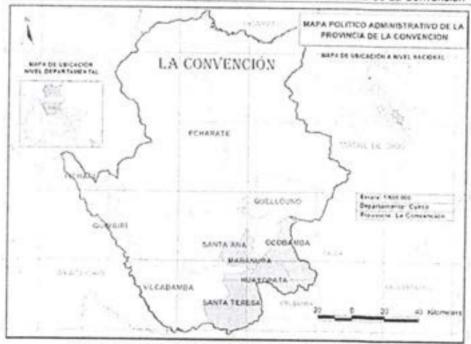

La ciudad de Quillabamba es predominantemente urbana y el lugar de residencia de la mayor parte de la población de la Provincia, posee vías urbanas que son entendidas como el espacio destinado a la circulación vehicular y peatonal. Este conjunto estructurado sirve para unir diversas zonas y es conocido como sistema vial que busca cumplir las funciones básicas asegurando la circulación y accesibilidad del usuario, ya sea en número de vehículos en movimiento, en términos de velocidades de circulación o en la accesibilidad, que se traducen como la aproximación entre los componentes del sistema de transporte, así como los orígenes y destinos de los desplazamientos de los viajes.

La función de las vías es interconectar las áreas urbanas y a los diferentes distritos que conforma la provincia a través de rutas o corredores logístico; sin embargo, también, busca permitir acceso a diversas actividades laborales, escolares, comerciales, recreacionales y sociales. Todo ello solo es posible cuando el flujo de tráfico en cada vía y el desempeño de cada una de ellas sean acorde con las funciones esperadas, a partir de la jerarquización establecida para la red vial articulada.