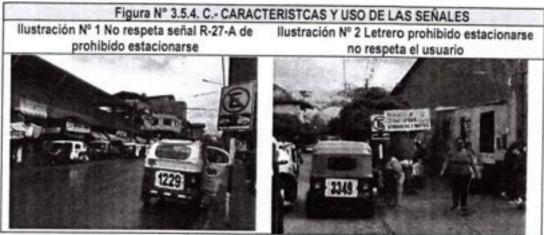

n en la ciudad de Quillabamba



Fuente: Subgerencia Transporte Transito y circulación vial 2024

Otro aspecto que hemos podido observar en la ciudad de Quillabamba, es que muchos operadores no respetan las señales de tránsito, tal como se ve a la altura del Hospital sobre el Jr. General Gamarra, como también se observa sobre el Jr. Cusco Altura del Mercado marca existe la señal reguladora prohibido estacionarse, pero si embargo observamos el incumplimiento de las normas de tránsito en el uso del espacio vial tal como se observa en la figura N° 3.5.4. C.

LABORADO POR LA CORPORACION PERUANA DE INGENIEROS EN TRANSPORTE SAC PRODUCTO FINAL

SANTIAGO EDGAR FERNANDEZ SALCEDO ELVIS HOOBERT JUÑO ARIAS Ingeniero de Transporte NOE JONATHAN CCUNO PERLACIOS ... COORDS |



ORDEN DE SERVICIO Nº 3117



Fuente: Elaboración Propia Equipo Consultor

#### 3.6.- NOMENCLATURA URBANA

La ciudad de Quillabamba posee nomenclatura urbana solo en las principales calles como Jr. Bolognesi, Jr. Espinar, Jr. Martin Pio Concha, Jr. Independencia, Jr. 2 de Mayo y Jr. Quillabamba; las cuales, en la actualidad, se encuentran totalmente desgastadas, tal como observa en la intercesión del Jr. 2 de Mayo con el Jr. General Gamarra, tal como se observa en la figura N°3.6.

A lo largo del Jr. Bolognesi y Av. Edgar de la Torre, se aprecia nomenclatura en postes con placas deterioradas, además se aprecia que los postes se encuentran despintados y en aparente estado de corrosión. De igual modo, se identifica la nomenclatura estampada en muros de viviendas, placas de hojalata que tienen un diseño desigual y la ma