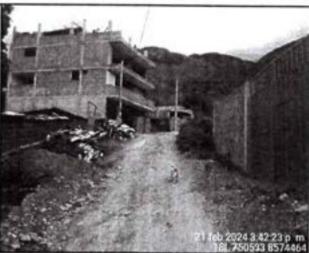

La ciudad de Quillabamba es predominantemente urbana y el lugar de residencia de la mayor parte de la población de la Provincia, posee vías urbanas que son entendidas como el espacio destinado a la circulación vehicular y peatonal. Este conjunto estructurado sirve para unir diversas zonas y es conocido como sistema vial que busca cumplir las funciones básicas asegurando la circulación y accesibilidad del usuario, ya sea en número de vehículos en movimiento, en términos de velocidades de circulación o en la accesibilidad, que se traducen como la aproximación entre los componentes del sistema de transporte, así como los orígenes y destinos de los desplazamientos de los viajes.