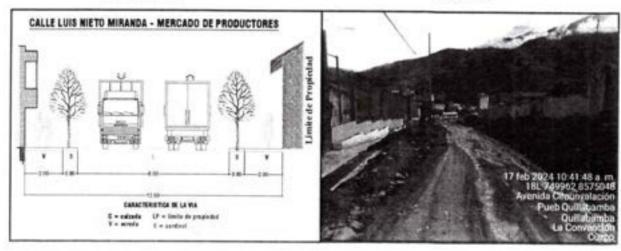

La función de las vías es interconectar las áreas urbanas y a los diferentes distritos que conforma la provincia a través de rutas o corredores logístico; sin embargo, también, busca permitir acceso a diversas actividades laborales, escolares, comerciales, recreacionales y sociales. Todo ello solo es posible cuando el flujo de tráfico en cada vía y el desempeño de cada una de ellas sean acorde con las funciones esperadas, a partir de la jerarquización establecida para la red vial articulada.

ORDEN DE SERVICIO Nº 3117

La definición clara de las funciones y de los tipos de vías debe promover un equilibrio entre su capacidad vial (cantidad de vehículos tránsito vehícular), las velocidades desarrolladas por los vehículos y las condiciones de seguridad y confort de los usuarios y el medio ambiente. Cuando las vías no consiguen mantener dichas condiciones de equilibrio, es urgente una reestructuración que establezca, en la práctica, el papel que la vía desempeña dentro de red vial, para lo cual se debe priorizar la finalidad que cumple dicha vía y la relación existente entre capacidad y flujo vehícular.