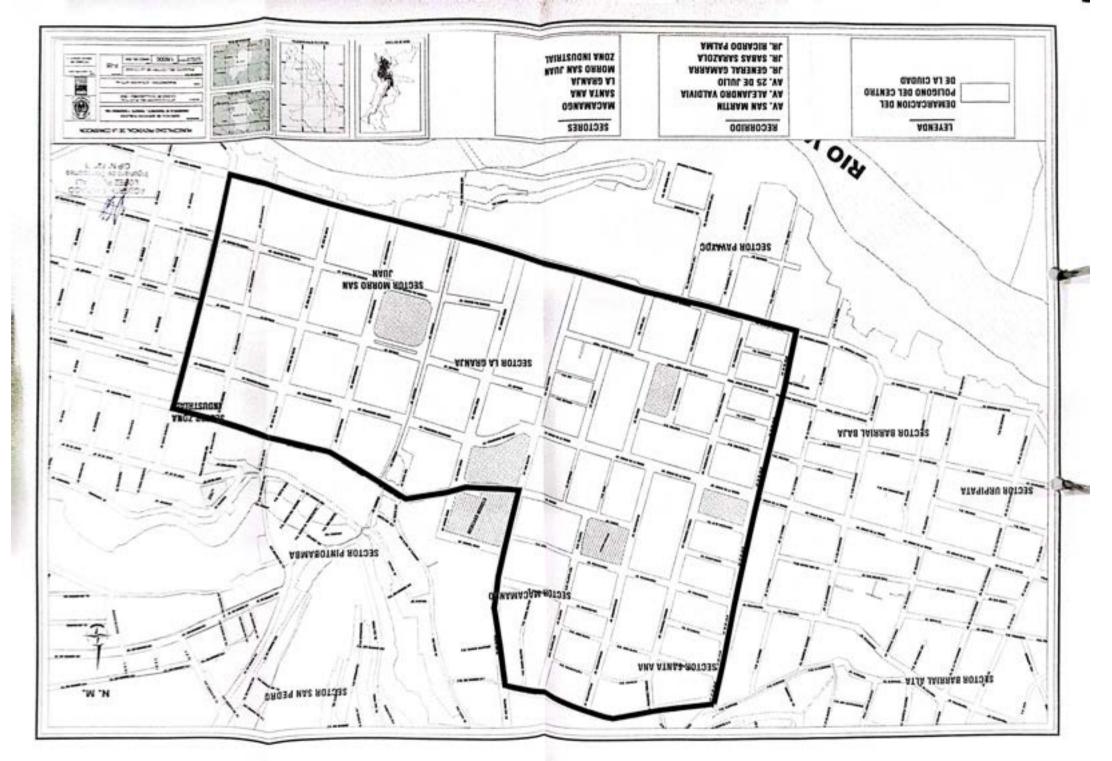

La ciudad de Quillabamba es predominantemente urbana y el lugar de residencia de la mayor parte de la población de la Provincia, posee vías urbanas que son entendidas como el espacio destinado a la circulación vehicular y peatonal. Este conjunto estructurado sirve para unir diversas zonas y es conocido como sistema vial que busca cumplir las funciones básicas asegurando la circulación y accesibilidad del usuario, ya sea en número de vehículos en movimiento, en términos de velocidades de circulación o en la accesibilidad, que se traducen como la aproximación entre los componentes del sistema de transporte, así como los orígenes y destinos de los desplazamientos de los viajes.

En este Plan Vial, se plantea que a partir de un conjunto de indicadores técnicos que conjugan criterios para mejorar la competitividad, la inclusión social y aprovechar las potencialidades los barrios y centros poblados que brindan las áreas de mayor dinamismo económico, se integren progresivamente las zonas calificadas como pobres a los beneficios de las actividades de mercado, y faciliten el acceso de la población a servicios básicos de salud y educación, teniendo al corredor logístico natural oeste este y a las cadenas de valor como elementos centrales estructuradores en la dinámica del desarrollo de la provincia.

La función de las vías es interconectar las áreas urbanas y a los diferentes distritos que conforma la provincia a través de rutas o corredores logístico; sin embargo, también, busca permitir acceso a diversas actividades laborales, escolares, comerciales, recreacionales y sociales. Todo ello solo es posible cuando el flujo de tráfico en cada vía y el desempeño de cada una de ellas sean acorde con las funciones esperadas, a partir de la jerarquización establecida para la red vial articulada.