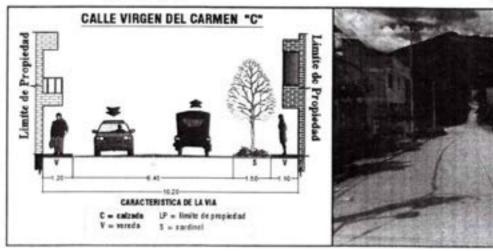

## INDICE

| GENERALIDADES                                                          | 13 |
|------------------------------------------------------------------------|----|
| 1.1 ASPECTOS GENERALES.                                                | 13 |
| 1.2 OBJETIVOS                                                          | 14 |
| 1.2.1 OBJETIVO GENERAL                                                 | 14 |
| 1.2.2 OBJETIVOS ESPECIFICOS                                            | 14 |
| 1.3 ÁREA DE ESTUDIO                                                    | 14 |
| 1.4 ASPECTO DEMOGRÁFICO Y SOCIALES                                     | 16 |
| 1.4.1,- POBLACION                                                      | 16 |
| 1.4.2 CARACTERISTICAS AMBIENTALES DEL TERRITORIO                       | 16 |
| 1.4.3 CLIMA                                                            |    |
| 1.4.4 HIDROGRAFÍA                                                      |    |
| 1.4.5,- RELIEVE                                                        |    |
| 1.4.6 DIMENSIÓN ECONÓMICA                                              | 18 |
| 1.5 REGLAMENTACIÓN VIGENTE                                             | 19 |
| II- METODOLOGIA                                                        | 22 |
| 2.1 PARÁMENTROS DE MEDICIÓN.                                           | 24 |
| 2.1.1 CONTEOS VEHICULARES                                              |    |
| 2.1.2 FACTORES DE CONVERSIÓN UNIDAD DE COCHE PATRÓN                    | 24 |
| 2.1.3 FLUJO VEHICULAR                                                  |    |
| 2.1.4 DE LA PROGRAMACIÓN DE DATOS DE CAMPO Y CENSOS VEHICULARES        |    |
| 2.1.5 SIMBOLOGÍA DE GIROS                                              |    |
| 2.1.6 INVENTARIO VIAL                                                  |    |
| 2.2 LEVANTAMIENTO DE INFORMACIÓN                                       | 29 |
| 2.3 VALIDEZ E INSTRUMENTACIÓN DE ANALISTAS.                            | 29 |
| 2.3.1 ODÓMETRO                                                         | 30 |
| 2.3.2 CAMARA DIGITAL DE ALTA RESOLUCION                                | 31 |
| 2.3.3 EQUIPO INFORMÁTICO DE PROCESAMIENTO DE INFORMACIÓN               | 32 |
| 2.3.4 SOFTWARE UTILIZADO                                               |    |
| 2.4 ANÁLISIS DE DATOS Y RESULTADO DE DATOS.                            | 33 |
| II DIAGNOSTICO GENERAL                                                 |    |
| 3.1 DIAGNOSTICO DE LA RED VIAL EN LA CIUDAD DE QUILLABAMBA             |    |
| 3.1.1 CARACTERIZACIÓN DE LA PROBLEMÁTICA VIAL                          |    |
| 3.2 SISTEMA VIAL EN CENTRO DE LA CIUDAD                                |    |
| 3.3 SITUACIÓN ACTUAL DE LA INFRAESTRUCTURA VIAL EN LA CIUDAD DE QUILLA |    |
| 3.3.1. ESTADO DE CONSERVACIÓN                                          | 40 |
| 3.3.2 CARACTERISTICAS DE LA VIA                                        | 43 |
| 3.4 COMPOSICIÓN DEL PARQUE AUTOMOTOR                                   |    |
|                                                                        |    |