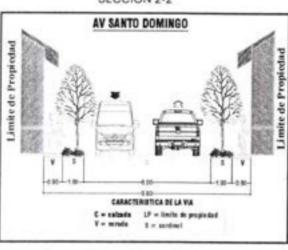

La función de las vías es interconectar las áreas urbanas y a los diferentes distritos que conforma la provincia a través de rutas o corredores logístico; sin embargo, también, busca permitir acceso a diversas actividades laborales, escolares, comerciales, recreacionales y sociales. Todo ello solo es posible cuando el flujo de tráfico en cada vía y el desempeño de cada una de ellas sean acorde con las funciones esperadas, a partir de la jerarquización establecida para la red vial articulada.

ORDEN DE SERVICIO Nº 3117

La definición clara de las funciones y de los tipos de vías debe promover un equilibrio entre su capacidad vial (cantidad de vehículos tránsito vehícular), las velocidades desarrolladas por los vehículos y las condiciones de seguridad y confort de los usuarios y el medio ambiente. Cuando las vías no consiguen mantener dichas condiciones de equilibrio, es urgente una reestructuración que establezca, en la práctica, el papel que la vía desempeña dentro de red vial, para lo cual se debe priorizar la finalidad que cumple dicha vía y la relación existente entre capacidad y flujo vehícular.