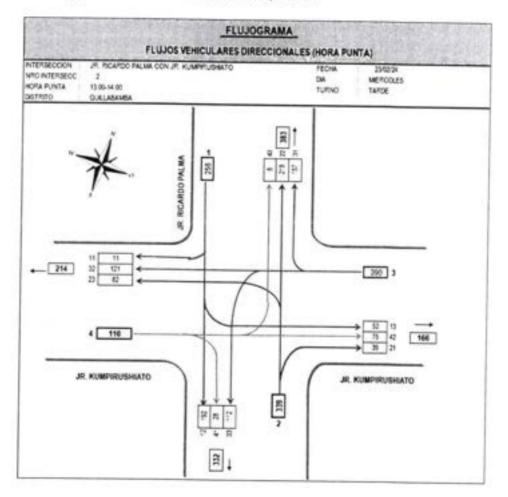

354 UCP(764 veh.) de noche y tarde respectivamente.

ELABORADO POR LA CORPORACION PERUANA DE INGENIEROS EN TRANSPORTE SAC PRODUCTO FINAL COORPORAC ELVIS HOOBERT BANTIAGO EDGAR FERNANDEZ SALCEDO

JUNO ARIAS Ingeniero de Transporte

Ingeniero de Transporte

NOE JONATHAN COUNO PERLACIT Innaniero de TrancRANSFURTES A.

ORDEN DE SERVICIO Nº 3117

Tabla 1.B. Flujos máximos

| Nº             | Hora          | UCP  | Valumen           |
|----------------|---------------|------|-------------------|
| 1 08:00 - 09:0 | 08:00 - 09:00 | 2101 | Vehicular<br>1233 |
| 2              | 12:30 - 13:30 | 1776 | 1164              |
| 3              | 18:00 - 19:00 | 1354 | 764               |

# ESTACION 2: JR. RICARDO PALMA CON JR. KUMPIRUSHIATO

Tabla 1.B. Flujograma Jr. Ricardo Palma con Jr. Kumpirushiato



ELABORADO POR LA CORPORACIÓN PERUANA DE INGENIEROS EN TRANSPORTE SAC PRODUCTO FINAL COORPORA INGENIEROS EN **ELVIS HOOBERT** NOE JONATHAN CCUNO PERLACIOS JUNO ARIAS CARCONTO MET DIMAVALL

SANTIAGO EDGAR FERNANDEZ SALCEDO Innaniem de Transporte



# MUNICIPALIDAD PROVINCIAL LA CONVENCION

SERVICIO DE CONSULTORIA PARA LA ACTUALIZACION DEL PLAN VIAL PARA LA CIUDAD DE QUILLABAMA

ORDEN DE SERVICIO Nº 3117

| 11/2514          | N-S |     |     | S-N |     |    | E-0 |     |     | 3-0 |     |     |       |        |
|------------------|-----|-----|-----|-----|-----|----|-----|-----|-----|-----|-----|-----|-------|--------|
| TIPO DE VEHICULO | 11  | 12  | 13  | 21  | 22  | 23 | 31  | 32  | 33  | 41  | Q   | 43  | TOTAL | *      |
| AUTO             | - 3 | - 6 | 1   | 4   | 11  |    | 16  | 20