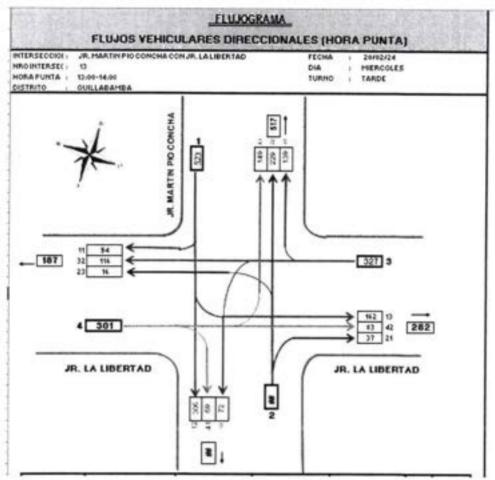

## INDICE

| GENERALIDADES                                                          | 13 |
|------------------------------------------------------------------------|----|
| 1.1 ASPECTOS GENERALES.                                                | 13 |
| 1.2 OBJETIVOS                                                          | 14 |
| 1.2.1 OBJETIVO GENERAL                                                 | 14 |
| 1.2.2 OBJETIVOS ESPECIFICOS                                            | 14 |
| 1.3 ÁREA DE ESTUDIO                                                    | 14 |
| 1.4 ASPECTO DEMOGRÁFICO Y SOCIALES                                     | 16 |
| 1.4.1,- POBLACION                                                      | 16 |
| 1.4.2 CARACTERISTICAS AMBIENTALES DEL TERRITORIO                       | 16 |
| 1.4.3 CLIMA                                                            |    |
| 1.4.4 HIDROGRAFÍA                                                      |    |
| 1.4.5,- RELIEVE                                                        |    |
| 1.4.6 DIMENSIÓN ECONÓMICA                                              | 18 |
| 1.5 REGLAMENTACIÓN VIGENTE                                             | 19 |
| II- METODOLOGIA                                                        | 22 |
| 2.1 PARÁMENTROS DE MEDICIÓN.                                           | 24 |
| 2.1.1 CONTEOS VEHICULARES                                              |    |
| 2.1.2 FACTORES DE CONVERSIÓN UNIDAD DE COCHE PATRÓN                    | 24 |
| 2.1.3 FLUJO VEHICULAR                                                  |    |
| 2.1.4 DE LA PROGRAMACIÓN DE DATOS DE CAMPO Y CENSOS VEHICULARES        |    |
| 2.1.5 SIMBOLOGÍA DE GIROS                                              |    |
| 2.1.6 INVENTARIO VIAL                                                  |    |
| 2.2 LEVANTAMIENTO DE INFORMACIÓN                                       | 29 |
| 2.3 VALIDEZ E INSTRUMENTACIÓN DE ANALISTAS.                            | 29 |
| 2.3.1 ODÓMETRO                                                         | 30 |
| 2.3.2 CAMARA DIGITAL DE ALTA RESOLUCION                                | 31 |
| 2.3.3 EQUIPO INFORMÁTICO DE PROCESAMIENTO DE INFORMACIÓN               | 32 |
| 2.3.4 SOFTWARE UTILIZADO                                               |    |
| 2.4 ANÁLISIS DE DATOS Y RESULTADO DE DATOS.                            | 33 |
| II DIAGNOSTICO GENERAL                                                 |    |
| 3.1 DIAGNOSTICO DE LA RED VIAL EN LA CIUDAD DE QUILLABAMBA             |    |
| 3.1.1 CARACTERIZACIÓN DE LA PROBLEMÁTICA VIAL                          |    |
| 3.2 SISTEMA VIAL EN CENTRO DE LA CIUDAD                                |    |
| 3.3 SITUACIÓN ACTUAL DE LA INFRAESTRUCTURA VIAL EN LA CIUDAD DE QUILLA |    |
| 3.3.1. ESTADO DE CONSERVACIÓN                                          | 40 |
| 3.3.2 CARACTERISTICAS DE LA VIA                                        | 43 |
| 3.4 COMPOSICIÓN DEL PARQUE AUTOMOTOR                                   |    |
|                                                                        |    |