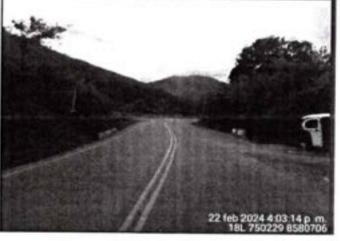

La función de las vías es interconectar las áreas urbanas y a los diferentes distritos que conforma la provincia a través de rutas o corredores logístico; sin embargo, también, busca permitir acceso a diversas actividades laborales, escolares, comerciales, recreacionales y sociales. Todo ello solo es posible cuando el flujo de tráfico en cada vía y el desempeño de cada una de ellas sean acorde con las funciones esperadas, a partir de la jerarquización establecida para la red vial articulada.