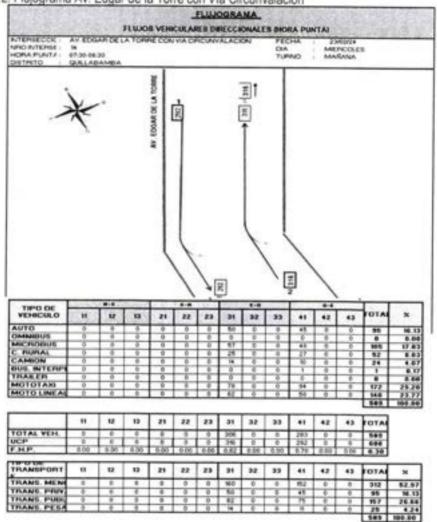

## INDICE

| GENERALIDADES                                                          | 13 |
|------------------------------------------------------------------------|----|
| 1.1 ASPECTOS GENERALES.                                                | 13 |
| 1.2 OBJETIVOS                                                          | 14 |
| 1.2.1 OBJETIVO GENERAL                                                 | 14 |
| 1.2.2 OBJETIVOS ESPECIFICOS                                            | 14 |
| 1.3 ÁREA DE ESTUDIO                                                    | 14 |
| 1.4 ASPECTO DEMOGRÁFICO Y SOCIALES                                     | 16 |
| 1.4.1,- POBLACION                                                      | 16 |
| 1.4.2 CARACTERISTICAS AMBIENTALES DEL TERRITORIO                       | 16 |
| 1.4.3 CLIMA                                                            |    |
| 1.4.4 HIDROGRAFÍA                                                      |    |
| 1.4.5,- RELIEVE                                                        |    |
| 1.4.6 DIMENSIÓN ECONÓMICA                                              | 18 |
| 1.5 REGLAMENTACIÓN VIGENTE                                             | 19 |
| II- METODOLOGIA                                                        | 22 |
| 2.1 PARÁMENTROS DE MEDICIÓN.                                           | 24 |
| 2.1.1 CONTEOS VEHICULARES                                              |    |
| 2.1.2 FACTORES DE CONVERSIÓN UNIDAD DE COCHE PATRÓN                    | 24 |
| 2.1.3 FLUJO VEHICULAR                                                  |    |
| 2.1.4 DE LA PROGRAMACIÓN DE DATOS DE CAMPO Y CENSOS VEHICULARES        |    |
| 2.1.5 SIMBOLOGÍA DE GIROS                                              |    |
| 2.1.6 INVENTARIO VIAL                                                  |    |
| 2.2 LEVANTAMIENTO DE INFORMACIÓN                                       | 29 |
| 2.3 VALIDEZ E INSTRUMENTACIÓN DE ANALISTAS.                            | 29 |
| 2.3.1 ODÓMETRO                                                         | 30 |
| 2.3.2 CAMARA DIGITAL DE ALTA RESOLUCION                                | 31 |
| 2.3.3 EQUIPO INFORMÁTICO DE PROCESAMIENTO DE INFORMACIÓN               | 32 |
| 2.3.4 SOFTWARE UTILIZADO                                               |    |
| 2.4 ANÁLISIS DE DATOS Y RESULTADO DE DATOS.                            | 33 |
| II DIAGNOSTICO GENERAL                                                 |    |
| 3.1 DIAGNOSTICO DE LA RED VIAL EN LA CIUDAD DE QUILLABAMBA             |    |
| 3.1.1 CARACTERIZACIÓN DE LA PROBLEMÁTICA VIAL                          |    |
| 3.2 SISTEMA VIAL EN CENTRO DE LA CIUDAD                                |    |
| 3.3 SITUACIÓN ACTUAL DE LA INFRAESTRUCTURA VIAL EN LA CIUDAD DE QUILLA |    |
| 3.3.1. ESTADO DE CONSERVACIÓN                                          | 40 |
| 3.3.2 CARACTERISTICAS DE LA VIA                                        | 43 |
| 3.4 COMPOSICIÓN DEL PARQUE AUTOMOTOR                                   |    |
|                                                                        |    |