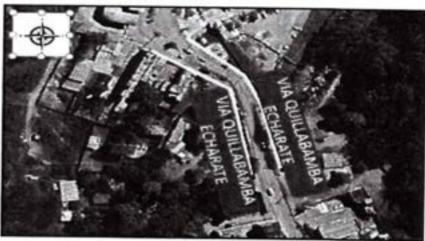

La ciudad de Quillabamba es predominantemente urbana y el lugar de residencia de la mayor parte de la población de la Provincia, posee vías urbanas que son entendidas como el espacio destinado a la circulación vehicular y peatonal. Este conjunto estructurado sirve para unir diversas zonas y es conocido como sistema vial que busca cumplir las funciones básicas asegurando la circulación y accesibilidad del usuario, ya sea en número de vehículos en movimiento, en términos de velocidades de circulación o en la accesibilidad, que se traducen como la aproximación entre los componentes del sistema de transporte, así como los orígenes y destinos de los desplazamientos de los viajes.

La función de las vías es interconectar las áreas urbanas y a los diferentes distritos que conforma la provincia a través de rutas o corredores logístico; sin embargo, también, busca permitir acceso a diversas actividades laborales, escolares, comerciales, recreacionales y sociales. Todo ello solo es posible cuando el flujo de tráfico en cada vía y el desempeño de cada una de ellas sean acorde con las funciones esperadas, a partir de la jerarquización establecida para la red vial articulada.