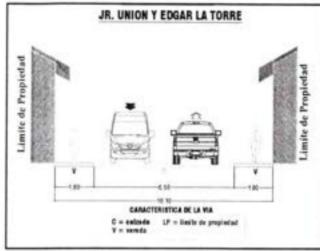

La función de las vías es interconectar las áreas urbanas y a los diferentes distritos que conforma la provincia a través de rutas o corredores logístico; sin embargo, también, busca permitir acceso a diversas actividades laborales, escolares, comerciales, recreacionales y sociales. Todo ello solo es posible cuando el flujo de tráfico en cada vía y el desempeño de cada una de ellas sean acorde con las funciones esperadas, a partir de la jerarquización establecida para la red vial articulada.

ORDEN DE SERVICIO Nº 3117

La definición clara de las funciones y de los tipos de vías debe promover un equilibrio entre su capacidad vial (cantidad de vehículos tránsito vehícular), las velocidades desarrolladas por los vehículos y las condiciones de seguridad y confort de los usuarios y el medio ambiente. Cuando las vías no consiguen mantener dichas condiciones de equilibrio, es urgente una reestructuración que establezca, en la práctica, el papel que la vía desempeña dentro de red vial, para lo cual se debe priorizar la finalidad que cumple dicha vía y la relación existente entre capacidad y flujo vehícular.