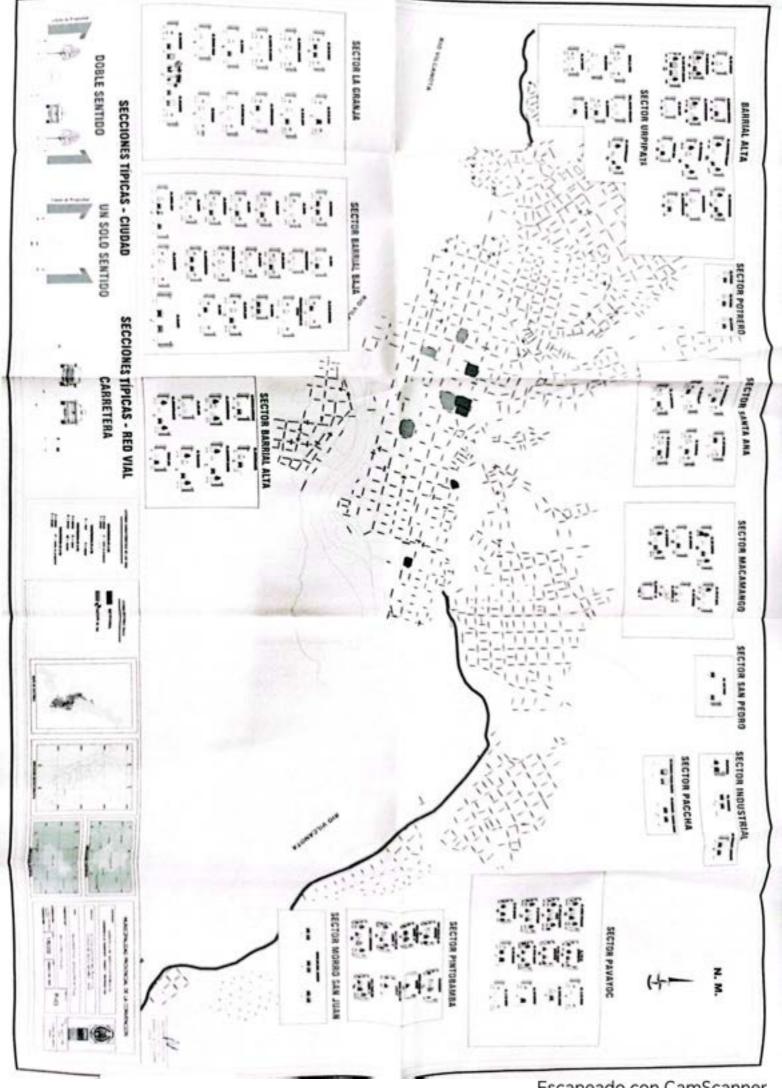

La ciudad de Quillabamba es predominantemente urbana y el lugar de residencia de la mayor parte de la población de la Provincia, posee vías urbanas que son entendidas como el espacio destinado a la circulación vehicular y peatonal. Este conjunto estructurado sirve para unir diversas zonas y es conocido como sistema vial que busca cumplir las funciones básicas asegurando la circulación y accesibilidad del usuario, ya sea en número de vehículos en movimiento, en términos de velocidades de circulación o en la accesibilidad, que se traducen como la aproximación entre los componentes del sistema de transporte, así como los orígenes y destinos de los desplazamientos de los viajes.

En este Plan Vial, se plantea que a partir de un conjunto de indicadores técnicos que conjugan criterios para mejorar la competitividad, la inclusión social y aprovechar las potencialidades los barrios y centros poblados que brindan las áreas de mayor dinamismo económico, se integren progresivamente las zonas calificadas como pobres a los beneficios de las actividades de mercado, y faciliten el acceso de la población a servicios básicos de salud y educación, teniendo al corredor logístico natural oeste este y a las cadenas de valor como elementos centrales estructuradores en la dinámica del desarrollo de la provincia.

La función de las vías es interconectar las áreas urbanas y a los diferentes distritos que conforma la provincia a través de rutas o corredores logístico; sin embargo, también, busca permitir acceso a diversas actividades laborales, escolares, comerciales, recreacionales y sociales. Todo ello solo es posible cuando el flujo de tráfico en cada vía y el desempeño de cada una de ellas sean acorde con las funciones esperadas, a partir de la jerarquización establecida para la red vial articulada.