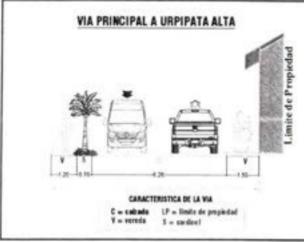

La ciudad de Quillabamba es predominantemente urbana y el lugar de residencia de la mayor parte de la población de la Provincia, posee vías urbanas que son entendidas como el espacio destinado a la circulación vehicular y peatonal. Este conjunto estructurado sirve para unir diversas zonas y es conocido como sistema vial que busca cumplir las funciones básicas asegurando la circulación y accesibilidad del usuario, ya sea en número de vehículos en movimiento, en términos de velocidades de circulación o en la accesibilidad, que se traducen como la aproximación entre los componentes del sistema de transporte, así como los orígenes y destinos de los desplazamientos de los viajes.

La función de las vías es interconectar las áreas urbanas y a los diferentes distritos que conforma la provincia a través de rutas o corredores logístico; sin embargo, también, busca permitir acceso a diversas actividades laborales, escolares, comerciales, recreacionales y sociales. Todo ello solo es posible cuando el flujo de tráfico en cada vía y el desempeño de cada una de ellas sean acorde con las funciones esperadas, a partir de la jerarquización establecida para la red vial articulada.