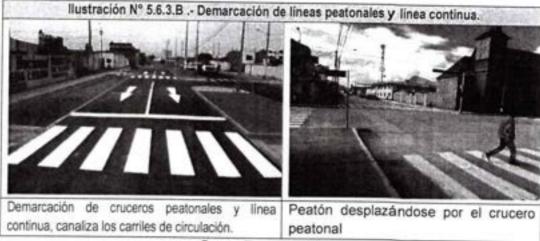

culación vehicular de tal manera que no se pueda cruzarla o circular sobre ella son: línea al borde del pavimento, línea central y línea de aproximación de obstáculos.

Líneas Discontinuas. - Sirve para guiar y facilitar la libre circulación en las vías. Su finalidad es canalizar las diferentes corrientes de tránsito en su canal de circulación. Son líneas centrales y separadora de carriles. A diferencia de las continuas estas pueden ser cruzadas por los vehículos

ELABORADO POR LA CORPORACION PERUANA DE INGENEROS EN TRANSPORTE SAC PRODUCTO FINAL NA DE INGENEROS EN TRANSPORTES A.

SANTIAGO EDGAR FERNANDEZ BALCEDO Ingeniero de Transporte ELVIS HOOBERT JUNO ARIAS Innaniero de Transporte NOE JONATHAN CCUNO PERLACIOS Ingeniero de Transporta

ROBERTH'S LOUEZ F MAYALI

ORDEN DE SERVICIO Nº 3117



Fuente: Elaboración Propia

Líneas Transversales (intersecciones semaforizadas y no semaforizadas).Se emplean como indicadores complementarios de parada y para delimitar las zonas de seguridad.

- Se ubican en zonas semaforizadas a un metro antes de la zona peatonal. Ejemplo: la Bajada de la vía de Circunvalación con la Av. Francisca Zubiaga
- En zonas no semaforizadas a metro y medio de la esquina.
- Flechas direccionales. Pintadas de blanco en la calzada, indica la dirección donde deben circular los vehículos.
- Letras. Se utilizan en la calzada para enfatizar la indicación de una señal preventiva o reguladora.
- Zona rígida. declarada por la autoridad competente prohíbe el estacionamiento de vehículos. Se identifica con la señalización amarilla al borde de la calzada o en el sardinel