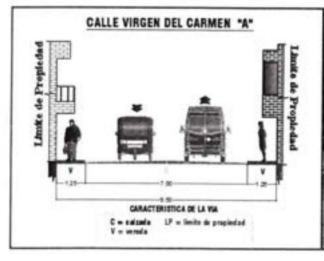

La ciudad de Quillabamba es predominantemente urbana y el lugar de residencia de la mayor parte de la población de la Provincia, posee vías urbanas que son entendidas como el espacio destinado a la circulación vehicular y peatonal. Este conjunto estructurado sirve para unir diversas zonas y es conocido como sistema vial que busca cumplir las funciones básicas asegurando la circulación y accesibilidad del usuario, ya sea en número de vehículos en movimiento, en términos de velocidades de circulación o en la accesibilidad, que se traducen como la aproximación entre los componentes del sistema de transporte, así como los orígenes y destinos de los desplazamientos de los viajes.