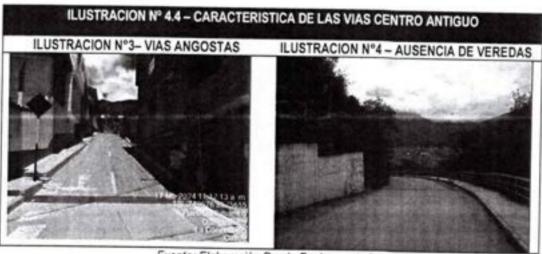

as colectoras.

## 4.4.-ANÁLISIS DE VÍAS PARA LA CIRCULACIÓN DE VEHÍCULOS MENORES, TAXIS Y MOTO TAXIS, COMBIS VEHÍCULOS PARTICULARES, ETC.

La ciudad de Quillabamba con el transcurso del tiempo y al convertirse en una ciudad importante de la Región del Cusco , por su ubicación geográfica importante en la zona de selva alta de la ciudad de Quillabamba, siempre fue el centro de los viajes de la provincia de La Convención y actualmente se le considera como ciudad importante sin embargo esta tenido una lenta recuperación urbana que comprende zona de la Granja; continúa su tendencia a las calles regulares e irregulares y de aceras pequeñas.; pero aún existen ausencia de aceras, vías desalineadas, por ello es importante regular la circulación de los vehículos en el centro antiguo de la ciudad.



Fuente: Elaboración Propia Equipo consultor

En tal sentido el equipo consultor recomienda realizar un proceso de adecuación de la clasificación vial normativa utilizada y compatible con el D.S. Nº 017-2007-MTC; según las condiciones y características de la vialidad disponible, para el servicio de transporte urbano en la ciudad de Quillabamba.

#### 4.4.1.- En cuanto al servicio de Mototaxi.

En cuanto al servicio la moto taxis regulado por el Decreto Supremo Nº 055-2010 MTC, en su Art.18º establece que el transportista autorizado solo podrá prestar servicio en vías alimentadoras de las rutas consideradas en el Plan Regulador que cada municipalidad apruebe y en vías urbanas que determine la municipalidad, precisando que la velocidad máxima.

LABORADO POR LA CORPORACION PERUANA DE INGENIE