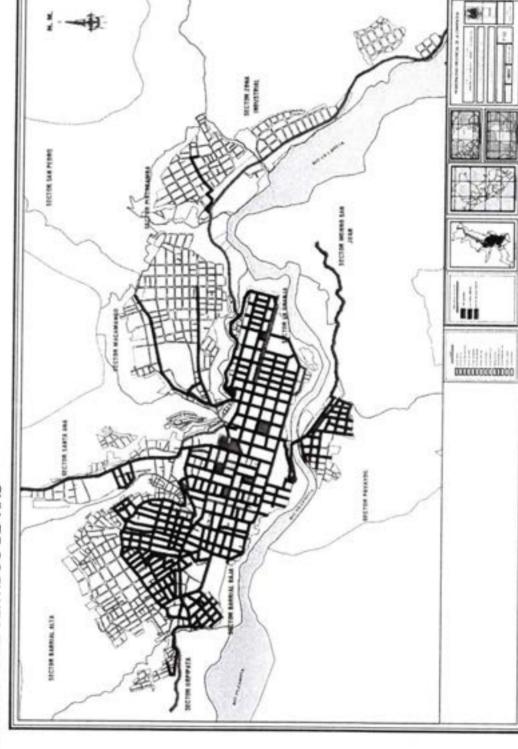

La función de las vías es interconectar las áreas urbanas y a los diferentes distritos que conforma la provincia a través de rutas o corredores logístico; sin embargo, también, busca permitir acceso a diversas actividades laborales, escolares, comerciales, recreacionales y sociales. Todo ello solo es posible cuando el flujo de tráfico en cada vía y el desempeño de cada una de ellas sean acorde con las funciones esperadas, a partir de la jerarquización establecida para la red vial articulada.

ORDEN DE SERVICIO Nº 3117

La definición clara de las funciones y de los tipos de vías debe promover un equilibrio entre su capacidad vial (cantidad de vehículos tránsito vehícular), las velocidades desarrolladas por los vehículos y las condiciones de seguridad y confort de los usuarios y el medio ambiente. Cuando las vías no consiguen mantener dichas condiciones de equilibrio, es urgente una reestructuración que establezca, en la práctica, el papel que la vía desempeña dentro de red vial, para lo cual se debe priorizar la finalidad que cumple dicha vía y la relación existente entre capacidad y flujo vehícular.