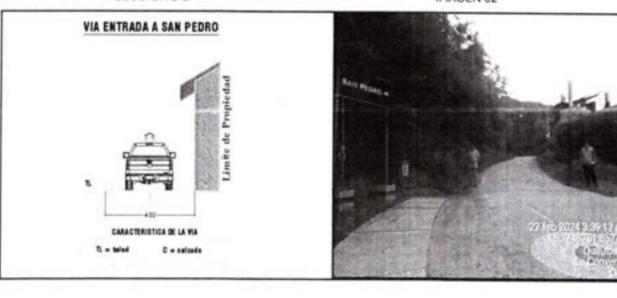

La función de las vías es interconectar las áreas urbanas y a los diferentes distritos que conforma la provincia a través de rutas o corredores logístico; sin embargo, también, busca permitir acceso a diversas actividades laborales, escolares, comerciales, recreacionales y sociales. Todo ello solo es posible cuando el flujo de tráfico en cada vía y el desempeño de cada una de ellas sean acorde con las funciones esperadas, a partir de la jerarquización establecida para la red vial articulada.

ORDEN DE SERVICIO Nº 3117

La definición clara de las funciones y de los tipos de vías debe promover un equilibrio entre su capacidad vial (cantidad de vehículos tránsito vehícular), las velocidades desarrolladas por los vehículos y las condiciones de seguridad y confort de los usuarios y el medio ambiente. Cuando las vías no consiguen mantener dichas condiciones de equilibrio, es urgente una reestructuración que establezca, en la práctica, el papel que la vía desempeña dentro de red vial, para lo cual se debe priorizar la finalidad que cumple dicha vía y la relación existente entre capacidad y flujo vehícular.