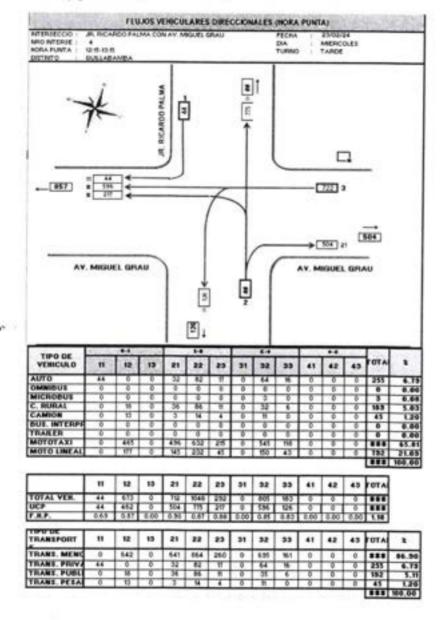

## INDICE

| GENERALIDADES                                                          | 13 |
|------------------------------------------------------------------------|----|
| 1.1 ASPECTOS GENERALES.                                                | 13 |
| 1.2 OBJETIVOS                                                          | 14 |
| 1.2.1 OBJETIVO GENERAL                                                 | 14 |
| 1.2.2 OBJETIVOS ESPECIFICOS                                            | 14 |
| 1.3 ÁREA DE ESTUDIO                                                    | 14 |
| 1.4 ASPECTO DEMOGRÁFICO Y SOCIALES                                     | 16 |
| 1.4.1,- POBLACION                                                      | 16 |
| 1.4.2 CARACTERISTICAS AMBIENTALES DEL TERRITORIO                       | 16 |
| 1.4.3 CLIMA                                                            |    |
| 1.4.4 HIDROGRAFÍA                                                      |    |
| 1.4.5,- RELIEVE                                                        |    |
| 1.4.6 DIMENSIÓN ECONÓMICA                                              | 18 |
| 1.5 REGLAMENTACIÓN VIGENTE                                             | 19 |
| II- METODOLOGIA                                                        | 22 |
| 2.1 PARÁMENTROS DE MEDICIÓN.                                           | 24 |
| 2.1.1 CONTEOS VEHICULARES                                              |    |
| 2.1.2 FACTORES DE CONVERSIÓN UNIDAD DE COCHE PATRÓN                    | 24 |
| 2.1.3 FLUJO VEHICULAR                                                  |    |
| 2.1.4 DE LA PROGRAMACIÓN DE DATOS DE CAMPO Y CENSOS VEHICULARES        |    |
| 2.1.5 SIMBOLOGÍA DE GIROS                                              |    |
| 2.1.6 INVENTARIO VIAL                                                  |    |
| 2.2 LEVANTAMIENTO DE INFORMACIÓN                                       | 29 |
| 2.3 VALIDEZ E INSTRUMENTACIÓN DE ANALISTAS.                            | 29 |
| 2.3.1 ODÓMETRO                                                         | 30 |
| 2.3.2 CAMARA DIGITAL DE ALTA RESOLUCION                                | 31 |
| 2.3.3 EQUIPO INFORMÁTICO DE PROCESAMIENTO DE INFORMACIÓN               | 32 |
| 2.3.4 SOFTWARE UTILIZADO                                               |    |
| 2.4 ANÁLISIS DE DATOS Y RESULTADO DE DATOS.                            | 33 |
| II DIAGNOSTICO GENERAL                                                 |    |
| 3.1 DIAGNOSTICO DE LA RED VIAL EN LA CIUDAD DE QUILLABAMBA             |    |
| 3.1.1 CARACTERIZACIÓN DE LA PROBLEMÁTICA VIAL                          |    |
| 3.2 SISTEMA VIAL EN CENTRO DE LA CIUDAD                                |    |
| 3.3 SITUACIÓN ACTUAL DE LA INFRAESTRUCTURA VIAL EN LA CIUDAD DE QUILLA |    |
| 3.3.1. ESTADO DE CONSERVACIÓN                                          | 40 |
| 3.3.2 CARACTERISTICAS DE LA VIA                                        | 43 |
| 3.4 COMPOSICIÓN DEL PARQUE AUTOMOTOR                                   |    |
|                                                                        |    |