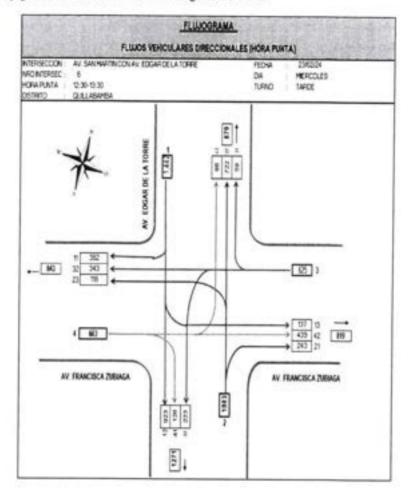

## INDICE

| GENERALIDADES                                                          | 13 |
|------------------------------------------------------------------------|----|
| 1.1 ASPECTOS GENERALES.                                                | 13 |
| 1.2 OBJETIVOS                                                          | 14 |
| 1.2.1 OBJETIVO GENERAL                                                 | 14 |
| 1.2.2 OBJETIVOS ESPECIFICOS                                            | 14 |
| 1.3 ÁREA DE ESTUDIO                                                    | 14 |
| 1.4 ASPECTO DEMOGRÁFICO Y SOCIALES                                     | 16 |
| 1.4.1,- POBLACION                                                      | 16 |
| 1.4.2 CARACTERISTICAS AMBIENTALES DEL TERRITORIO                       | 16 |
| 1.4.3 CLIMA                                                            |    |
| 1.4.4 HIDROGRAFÍA                                                      |    |
| 1.4.5,- RELIEVE                                                        |    |
| 1.4.6 DIMENSIÓN ECONÓMICA                                              | 18 |
| 1.5 REGLAMENTACIÓN VIGENTE                                             | 19 |
| II- METODOLOGIA                                                        | 22 |
| 2.1 PARÁMENTROS DE MEDICIÓN.                                           | 24 |
| 2.1.1 CONTEOS VEHICULARES                                              |    |
| 2.1.2 FACTORES DE CONVERSIÓN UNIDAD DE COCHE PATRÓN                    | 24 |
| 2.1.3 FLUJO VEHICULAR                                                  |    |
| 2.1.4 DE LA PROGRAMACIÓN DE DATOS DE CAMPO Y CENSOS VEHICULARES        |    |
| 2.1.5 SIMBOLOGÍA DE GIROS                                              |    |
| 2.1.6 INVENTARIO VIAL                                                  |    |
| 2.2 LEVANTAMIENTO DE INFORMACIÓN                                       | 29 |
| 2.3 VALIDEZ E INSTRUMENTACIÓN DE ANALISTAS.                            | 29 |
| 2.3.1 ODÓMETRO                                                         | 30 |
| 2.3.2 CAMARA DIGITAL DE ALTA RESOLUCION                                | 31 |
| 2.3.3 EQUIPO INFORMÁTICO DE PROCESAMIENTO DE INFORMACIÓN               | 32 |
| 2.3.4 SOFTWARE UTILIZADO                                               |    |
| 2.4 ANÁLISIS DE DATOS Y RESULTADO DE DATOS.                            | 33 |
| II DIAGNOSTICO GENERAL                                                 |    |
| 3.1 DIAGNOSTICO DE LA RED VIAL EN LA CIUDAD DE QUILLABAMBA             |    |
| 3.1.1 CARACTERIZACIÓN DE LA PROBLEMÁTICA VIAL                          |    |
| 3.2 SISTEMA VIAL EN CENTRO DE LA CIUDAD                                |    |
| 3.3 SITUACIÓN ACTUAL DE LA INFRAESTRUCTURA VIAL EN LA CIUDAD DE QUILLA |    |
| 3.3.1. ESTADO DE CONSERVACIÓN                                          | 40 |
| 3.3.2 CARACTERISTICAS DE LA VIA                                        | 43 |
| 3.4 COMPOSICIÓN DEL PARQUE AUTOMOTOR                                   |    |
|                                                                        |    |