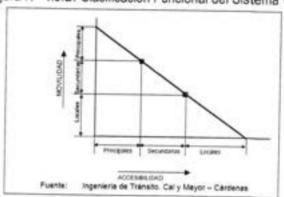

vel de movilidad para los movimientos de paso a través de la ciudad

Las vías colectoras ofrecen un servicio balanceado para las dos funciones, y las vías locales prestan un servicio de acceso a las propiedades. Las áreas rurales y urbanas tienen básicamente características diferentes debido a la densidad y tipos de usos del suelo, a la densidad de la red de vías y autopistas, a la naturaleza de los patrones de viaje y la manera como se interrelacionan.

ELABORADO POR LA CORPÓRACION PERUANA DE INGENIEROS EN TRANSPORTE SAC PRODUCTO FINAL (NOTE) ELVIS HOOBERT BANTIAGO EDGAR NOE JONATHAN

FERNANDEZ SALCEDO Ingeniero de Transporte

JUNO ARIAS tonenieto de Transporte

CCUNO PERLACIOS

ROBERTH STO-EZ PUMAYALI

ORDEN DE SERVICIO Nº 3117

Figura Nº 4.3.B.-Clasificación Funcional del Sistema Vial



En resumen, muchas ciudades pequeñas o intermedias clasifican su vía en zona urbana por una serie de tramos viales y de intersecciones de diferentes tipos. Por lo tanto, desde el punto de vista funcional, una red vial está compuesta por los siguientes tipos de sistemas de vías:

- Sistema arterial principal urbano.
- Sistema de vías colectoras o vías secundario.
- Sistema de vías locales

#### NODOS DE INTEGRACION

Es un análisis sistémico de planificación del sistema vial en la ciudad para los próximos 10 años en el área urbana con el objetivo de mejorar la transitabilidad vehicular y peatonal evitando así futuros impactos en la congestión vehicular que forma parte de propuesta funcional del sistema vial.

Figura Nº 4.3.C.-Clasificación Funcional del Sistema Vial **PINTOBAMBA** SAMBARAY