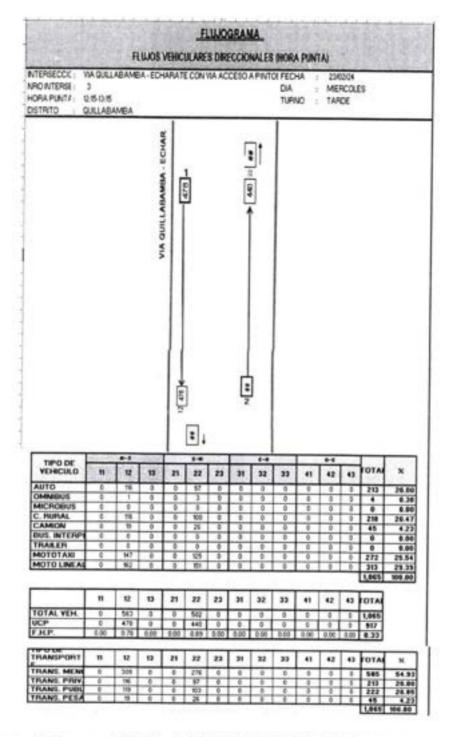

## INDICE

| GENERALIDADES                                                          | 13 |
|------------------------------------------------------------------------|----|
| 1.1 ASPECTOS GENERALES.                                                | 13 |
| 1.2 OBJETIVOS                                                          | 14 |
| 1.2.1 OBJETIVO GENERAL                                                 | 14 |
| 1.2.2 OBJETIVOS ESPECIFICOS                                            | 14 |
| 1.3 ÁREA DE ESTUDIO                                                    | 14 |
| 1.4 ASPECTO DEMOGRÁFICO Y SOCIALES                                     | 16 |
| 1.4.1,- POBLACION                                                      | 16 |
| 1.4.2 CARACTERISTICAS AMBIENTALES DEL TERRITORIO                       | 16 |
| 1.4.3 CLIMA                                                            |    |
| 1.4.4 HIDROGRAFÍA                                                      |    |
| 1.4.5,- RELIEVE                                                        |    |
| 1.4.6 DIMENSIÓN ECONÓMICA                                              | 18 |
| 1.5 REGLAMENTACIÓN VIGENTE                                             | 19 |
| II- METODOLOGIA                                                        | 22 |
| 2.1 PARÁMENTROS DE MEDICIÓN.                                           | 24 |
| 2.1.1 CONTEOS VEHICULARES                                              |    |
| 2.1.2 FACTORES DE CONVERSIÓN UNIDAD DE COCHE PATRÓN                    | 24 |
| 2.1.3 FLUJO VEHICULAR                                                  |    |
| 2.1.4 DE LA PROGRAMACIÓN DE DATOS DE CAMPO Y CENSOS VEHICULARES        |    |
| 2.1.5 SIMBOLOGÍA DE GIROS                                              |    |
| 2.1.6 INVENTARIO VIAL                                                  |    |
| 2.2 LEVANTAMIENTO DE INFORMACIÓN                                       | 29 |
| 2.3 VALIDEZ E INSTRUMENTACIÓN DE ANALISTAS.                            | 29 |
| 2.3.1 ODÓMETRO                                                         | 30 |
| 2.3.2 CAMARA DIGITAL DE ALTA RESOLUCION                                | 31 |
| 2.3.3 EQUIPO INFORMÁTICO DE PROCESAMIENTO DE INFORMACIÓN               | 32 |
| 2.3.4 SOFTWARE UTILIZADO                                               |    |
| 2.4 ANÁLISIS DE DATOS Y RESULTADO DE DATOS.                            | 33 |
| II DIAGNOSTICO GENERAL                                                 |    |
| 3.1 DIAGNOSTICO DE LA RED VIAL EN LA CIUDAD DE QUILLABAMBA             |    |
| 3.1.1 CARACTERIZACIÓN DE LA PROBLEMÁTICA VIAL                          |    |
| 3.2 SISTEMA VIAL EN CENTRO DE LA CIUDAD                                |    |
| 3.3 SITUACIÓN ACTUAL DE LA INFRAESTRUCTURA VIAL EN LA CIUDAD DE QUILLA |    |
| 3.3.1. ESTADO DE CONSERVACIÓN                                          | 40 |
| 3.3.2 CARACTERISTICAS DE LA VIA                                        | 43 |
| 3.4 COMPOSICIÓN DEL PARQUE AUTOMOTOR                                   |    |
|                                                                        |    |