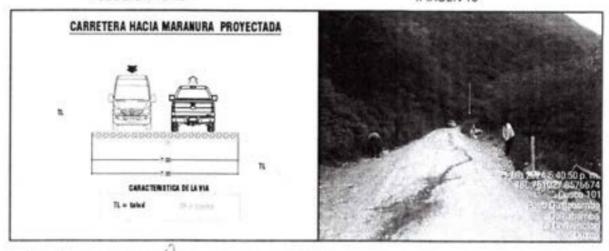

La función de las vías es interconectar las áreas urbanas y a los diferentes distritos que conforma la provincia a través de rutas o corredores logístico; sin embargo, también, busca permitir acceso a diversas actividades laborales, escolares, comerciales, recreacionales y sociales. Todo ello solo es posible cuando el flujo de tráfico en cada vía y el desempeño de cada una de ellas sean acorde con las funciones esperadas, a partir de la jerarquización establecida para la red vial articulada.

ORDEN DE SERVICIO Nº 3117

La definición clara de las funciones y de los tipos de vías debe promover un equilibrio entre su capacidad vial (cantidad de vehículos tránsito vehícular), las velocidades desarrolladas por los vehículos y las condiciones de seguridad y confort de los usuarios y el medio ambiente. Cuando las vías no consiguen mantener dichas condiciones de equilibrio, es urgente una reestructuración que establezca, en la práctica, el papel que la vía desempeña dentro de red vial, para lo cual se debe priorizar la finalidad que cumple dicha vía y la relación existente entre capacidad y flujo vehícular.