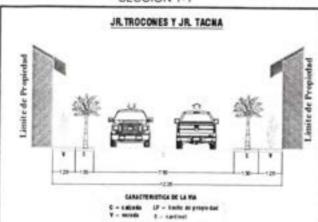

## INDICE

| GENERALIDADES                                                          | 13 |
|------------------------------------------------------------------------|----|
| 1.1 ASPECTOS GENERALES.                                                | 13 |
| 1.2 OBJETIVOS                                                          | 14 |
| 1.2.1 OBJETIVO GENERAL                                                 | 14 |
| 1.2.2 OBJETIVOS ESPECIFICOS                                            | 14 |
| 1.3 ÁREA DE ESTUDIO                                                    | 14 |
| 1.4 ASPECTO DEMOGRÁFICO Y SOCIALES                                     | 16 |
| 1.4.1,- POBLACION                                                      | 16 |
| 1.4.2 CARACTERISTICAS AMBIENTALES DEL TERRITORIO                       | 16 |
| 1.4.3 CLIMA                                                            |    |
| 1.4.4 HIDROGRAFÍA                                                      |    |
| 1.4.5,- RELIEVE                                                        |    |
| 1.4.6 DIMENSIÓN ECONÓMICA                                              | 18 |
| 1.5 REGLAMENTACIÓN VIGENTE                                             | 19 |
| II- METODOLOGIA                                                        | 22 |
| 2.1 PARÁMENTROS DE MEDICIÓN.                                           | 24 |
| 2.1.1 CONTEOS VEHICULARES                                              |    |
| 2.1.2 FACTORES DE CONVERSIÓN UNIDAD DE COCHE PATRÓN                    | 24 |
| 2.1.3 FLUJO VEHICULAR                                                  |    |
| 2.1.4 DE LA PROGRAMACIÓN DE DATOS DE CAMPO Y CENSOS VEHICULARES        |    |
| 2.1.5 SIMBOLOGÍA DE GIROS                                              |    |
| 2.1.6 INVENTARIO VIAL                                                  |    |
| 2.2 LEVANTAMIENTO DE INFORMACIÓN                                       | 29 |
| 2.3 VALIDEZ E INSTRUMENTACIÓN DE ANALISTAS.                            | 29 |
| 2.3.1 ODÓMETRO                                                         | 30 |
| 2.3.2 CAMARA DIGITAL DE ALTA RESOLUCION                                | 31 |
| 2.3.3 EQUIPO INFORMÁTICO DE PROCESAMIENTO DE INFORMACIÓN               | 32 |
| 2.3.4 SOFTWARE UTILIZADO                                               |    |
| 2.4 ANÁLISIS DE DATOS Y RESULTADO DE DATOS.                            | 33 |
| II DIAGNOSTICO GENERAL                                                 |    |
| 3.1 DIAGNOSTICO DE LA RED VIAL EN LA CIUDAD DE QUILLABAMBA             |    |
| 3.1.1 CARACTERIZACIÓN DE LA PROBLEMÁTICA VIAL                          |    |
| 3.2 SISTEMA VIAL EN CENTRO DE LA CIUDAD                                |    |
| 3.3 SITUACIÓN ACTUAL DE LA INFRAESTRUCTURA VIAL EN LA CIUDAD DE QUILLA |    |
| 3.3.1. ESTADO DE CONSERVACIÓN                                          | 40 |
| 3.3.2 CARACTERISTICAS DE LA VIA                                        | 43 |
| 3.4 COMPOSICIÓN DEL PARQUE AUTOMOTOR                                   |    |
|                                                                        |    |

ROBERTH'S LOPEZ PLIMAYALL

SERVICIO DE CONSULTORIA PARA LA ACTUALIZACION DEL PLAN VIAL PARA LA CIUDAD DE QUILLABAMA

ORDEN DE SERVICIO N \* 3117

| 3.4.1. PARQUE AUTOMOTOR EN TRANSPORTE PÚBLICO EN LA CIUDAD                                                                 | 48    |
|----------------------------------------------------------------------------------------------------------------------------|-------|
| 3.4.2. EVOLUCIÓN Y CRECIMIENTO DEL PARQUE AUTOMOTOR.                                                                       | 52    |
| 3.5. SEÑALIZACIÓN                                                                                                          | 54    |
| 3.5.1 METODOLOGÍA UTILIZADA:                                                                                               | 55    |
| 3.5.2 INSPECCIÓN DE CAMPO:                                                                                                 | 55    |
| 3.5.3 IDENTIFICACIÓN DE LOS FACTORES QUE CONTRIBUYEN A CREAR INSEGURIDAD EN TRÁFICO:                                       | EL 55 |
| 3.5.4 ELABORACIÓN DEL ESTUDIO:                                                                                             | 55    |
| 3.6 NOMENCLATURA URBANA                                                                                                    | 58    |
| 3.7 SEÑALIZACIÓN HORIZONTAL                                                                                                | 58    |
| 3.8 LA FALTA DE ESTACIONAMIENTOS                                                                                           | 60    |
| 3.9 EL TRAMSPORTE DE CARGA EN LA CIUDAD DE QUILLABAMBA                                                                     |       |
| 3.10 OTROS PROBLEMAS RELACIONADO A LA MOVILIDAD URBANA DE LA CIUDAD DE QUILLABAMBA                                         | 3     |
| IV ANALISIS DEL ESTUDIO                                                                                                    |       |
| 4.1 ANÁLISIS Y EVALUACIÓN DE DATOS RECOLECTADOS                                                                            | 66    |
| 4.1.1 ESTUDIO DE TRÁNSITO VEHICULAR                                                                                        | 66    |
| 4.1.2 ANÁLISIS Y EVALUACIÓN DE LA SEÑALÉTICA EXISTENTE                                                                     | 71    |
| 4.2 INVENTARIO DE LA RED VIAL EN EL CENTRO DE LA CIUDAD, SEGÚN TIPO DE RODA<br>ESTADO DE VÍAS                              | DURAY |
| 4.3ANÁLISIS DE LA INFRAESTRUCTURA VIAL Y USO, CLASIFICACIÓN DESDE EL PUNTO<br>VISTA FUNCIONAL.                             | DF    |
| 4.4ANÁLISIS DE VÍAS PARA LA CIRCULACIÓN DE VEHÍCULOS MENORES, TAXIS Y MOTO COMBIS VEHÍCULOS PARTICULARES, ETC              | TAVIS |
| 4.4.1 EN CUANTO AL SERVICIO DE MOTOTAXI.                                                                                   | 81    |
| 4.4.2 EN CUANTO AL SERVICIO DE AUTO PARTICULAR Y OTROS MODOS                                                               | 82    |
| 4.5.1 INCIDENCIA DEL ESPACIO FÍSICO SOBRE EL DESARROLLO VIAL                                                               | 83    |
| 4.5.2 RED VIAL DEL DEPARTAMENTAL                                                                                           |       |
| / PROPUESTAS                                                                                                               | 86    |
| 5.1 PROPUESTA DE JERARQUIZACIÓN VIAL EN LA CIUDAD DE QUILLABAMBA                                                           | 86    |
| 5.2PROPUESTA DE VÍAS RED NACIONAL Y REGIONAL                                                                               | 88    |
| 5.3-VÍAS PRINCIPALES (ARTERIALES Y COLECTORAS)                                                                             | 89    |
| 5.3.1 VÍAS EXPRESAS                                                                                                        | 89    |
| 5,4-VÍAS SECUNDARIAS (VÍAS LOCALES)                                                                                        | 92    |
| 5.4.2 VÍAS DE DISEÑO ESPECIAL                                                                                              | 93    |
| 5.5PROPUESTA DE VÍAS O ÁREAS SATURADAS POR LA CIRCULACIÓN DE VEHÍCULOS PESADOS, BUSES INTERDISTRITALES Y INTERPROVINCIALES |       |
| 5.5.1 DE LA DECLARACIÓN DE ÁREAS O VÍAS DE ACCESO RESTRINGIDO                                                              |       |
| 5.5.2 CRITERIOS PARA LA DECLARACIÓN DE ÁREAS Y VÍAS DE ACCESO RESTRINGIDO.                                                 |       |