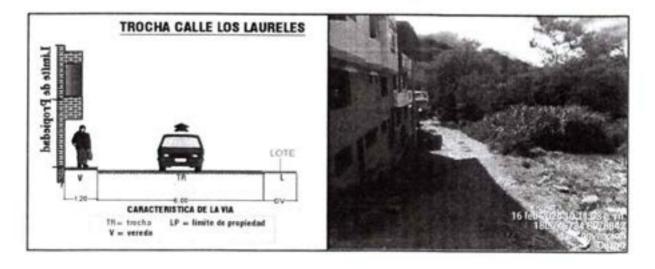

La función de las vías es interconectar las áreas urbanas y a los diferentes distritos que conforma la provincia a través de rutas o corredores logístico; sin embargo, también, busca permitir acceso a diversas actividades laborales, escolares, comerciales, recreacionales y sociales. Todo ello solo es posible cuando el flujo de tráfico en cada vía y el desempeño de cada una de ellas sean acorde con las funciones esperadas, a partir de la jerarquización establecida para la red vial articulada.