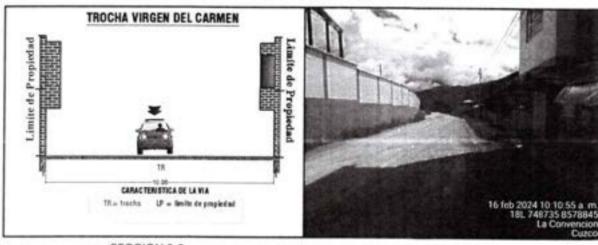

La función de las vías es interconectar las áreas urbanas y a los diferentes distritos que conforma la provincia a través de rutas o corredores logístico; sin embargo, también, busca permitir acceso a diversas actividades laborales, escolares, comerciales, recreacionales y sociales. Todo ello solo es posible cuando el flujo de tráfico en cada vía y el desempeño de cada una de ellas sean acorde con las funciones esperadas, a partir de la jerarquización establecida para la red vial articulada.