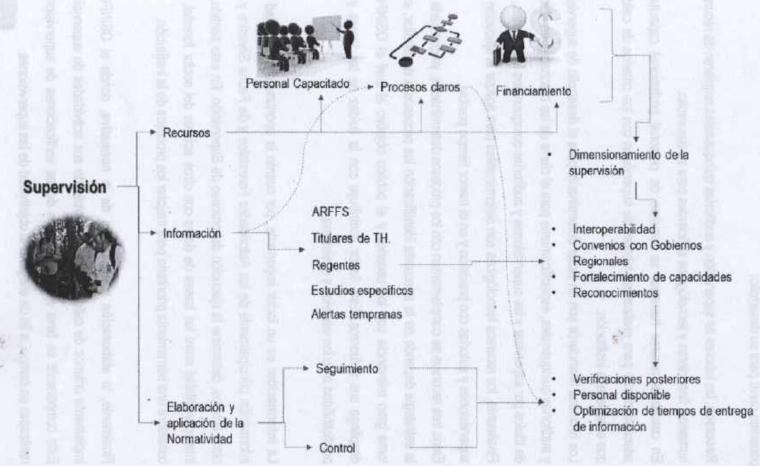

Acción Estratégica Institucional 1.4: Gestión de la información en supervisión, fiscalización y capacitación, en materia forestal y de fauna silvestre, accesible, integra, actualizada y oportuna, para los actores forestales y de fauna silvestre, y la población.

La gestión de la información nos permite la planificación oportuna de los procesos misionales (supervisión, fiscalización y estudios, información y fortalecimiento de capacidades), así como,

otros procesos; enfocados en los avances de la gestión institucional, para la generación de valor público que fortalece el vinculo entre el estado y la ciudadanía.

Las acciones estratégicas detalladas antes, responden al diseño estratégico de los procesos misionales de la institución, como son la supervisión, la fiscalización y estudios, información y fortalecimiento de capacidades; con los cuales se contribuye al cumplimiento del OEI.01. En el Anexo 6.4, se presenta el diseño estratégico correspondiente a los procesos misionales de la institución.