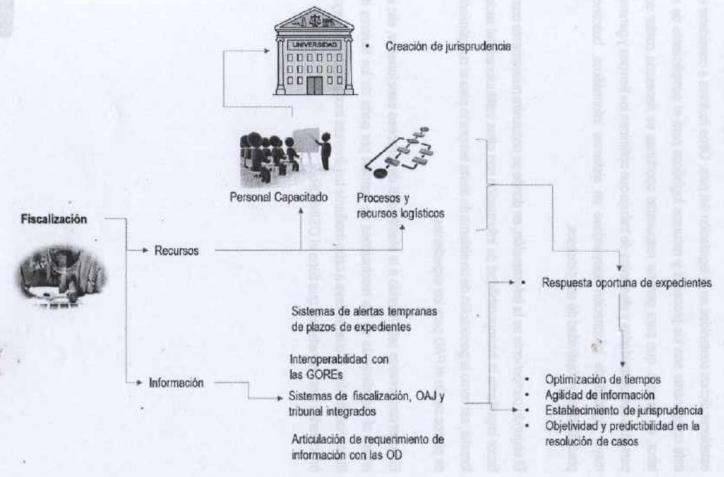

Las acciones estratégicas detalladas antes, responden al diseño estratégico de los procesos misionales de la institución, como son la supervisión, la fiscalización y estudios, información y fortalecimiento de capacidades; con los cuales se contribuye al cumplimiento del OEI.01. En el Anexo 6.4, se presenta el diseño estratégico correspondiente a los procesos misionales de la institución.